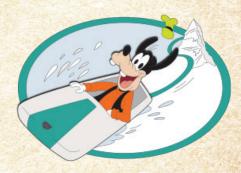

MICKEY MOUSE: Casey Jr. Circus Train

DIMENSIONS: 1.99"W X 1.63"H
UNIQUE FEAUTRES: SLIDER & GLITTER FILL

GOOFY: Mr. Toad's wild ride

DIMENSIONS: 2.10"W X 1.50"H
UNIQUE FEATURES: SLIDER & GLITTER FILL