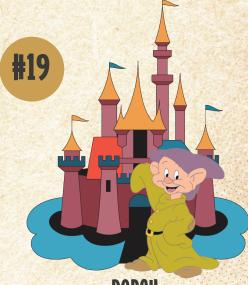

## Glassic CASTLE CHARACTERS

ARTIST: Jason Peltz

Features: Mini jumbo

PIN ON PIN WITH

TRANSLUCENT FILL

**EDITION SIZE: 500** 

Retail: \$34.99

\* DETAILS APPLY TO EACH INDIVIDUAL ITEM NUMBER ON THIS PAGE

Dopey

DIMENSIONS: 2.49"W X 3.10"H