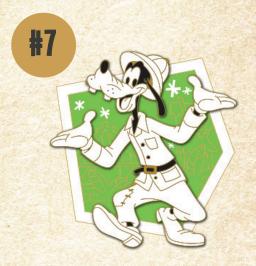

# **Pazzling**VINTAGE CHARACTERS

ARTIST: ROBERT SCHILLING

FEATURES: PIN ON PIN WITH

TRANSLUCENT FILL

EDITION SIZE: 500

Retail: \$27.99

\* Details apply to each individual Item number on this page

Mickey Mouse: Main Street, U.S.A.

DIMENSIONS: 1.57"W X 1.82"H

GOOFY: ADVENTURELAND

**DIMENSIONS: 1.74"W X 1.82"H** 

DONALD DUCK: TOMORROWLAND

DIMENSIONS: 1.61"W X 1.80"H

MINNIE MOUSE: Fantasyland

DIMENSIONS: 1.73"W X 1.80"H

CHIP & Dale: FRONTIERLAND