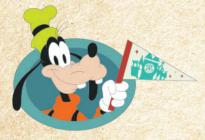

### **Pennants With Character**

ARTIST: Jason Peltz

FEATURES: 2 PINS PER BOX MYSTERY

**SET. PINS FEATURE** 

TRANSLUCENT FILL

**EDITION SIZE:** 8 LE PINS at 550

2 LE CHASER PINS

**aT 300 (\*)** 

Retail: \$34.99

**VINTAGE PENNANT CHARACTER MYSTERY BOX SET** (2 Pins Per Box)

**DIMENSIONS** 1.50"W X 1.10"H (DONALD DUCK) 1.50"W X 1.10"H (DUMBO) 1.71"W X 1.13"H (MICKEY) 1.77"W X 1.00"H (MINNIE)

1.39"W X 1.00"H (PLUTO) 1.80"W X 1.23"H (GOOFY) 1.60"W X 1.00"H (PINOCCHIO) 1.40"W X 1.11"H (CHIP & Dale) 1.71"W X 1.13"H (DOPEY) 1.77"W X 1.00"H (TINKER BELL)