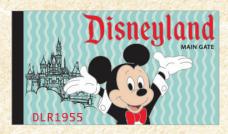

Retail: \$125.00

DIMENSIONS 1.47" W 1.86" H
\*THIS PIN IS INCLUDED WITH THE DISPLAY

THE HAPPIEST PLACE ON EARTH

ANAHEIM, CALIFORNIA | JULY 17, 1955

DIMENSIONS 6.48" W X 6.39" H

Items shown may have been enlarged for detail or reduced to fit the page. Colors and details may vary from the final product. All information described herein, including (but not limited to) edition size, retail, dimensions, and embellishments are subject to change or cancellation without notice. © DISNEY