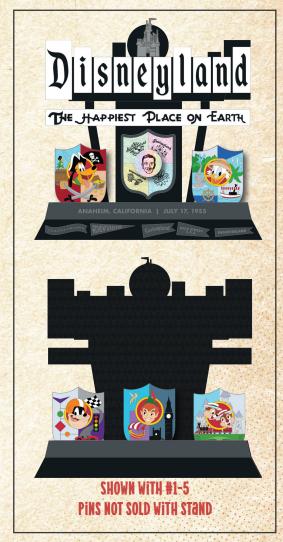

## Disneyland Banner Marquee Collectible Stand

ARTIST: Jes WILLIS

FEATURES: COLLECTIBLE PIN DISPLAY PIECE WITH REMOVEABLE

Base, interchangeable banner pin and five

SLOTS FOR BANNER PINS (#1-5)

**EDITION SIZE: 150** 

Retail: \$125.00

DIMENSIONS 1.47" W 1.86" H
\*THIS PIN IS INCLUDED WITH THE DISPLAY

THE HAPPIEST PLACE ON EARTH

ANAHEIM, CALIFORNIA | JULY 17, 1955

DIMENSIONS 6.48" W X 6.39" H

Items shown may have been enlarged for detail or reduced to fit the page. Colors and details may vary from the final product. All information described herein, including (but not limited to) edition size, retail, dimensions, and embellishments are subject to change or cancellation without notice. © DISNEY