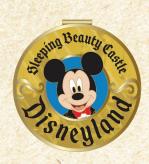

#### **Walt's Vision**

ARTIST: Pati Pereira

FEATURES: HINGED PIN WITH STAINED GLASS & PRINTED PHOTO INSERT

**EDITION SIZE: 400** 

Retail: \$34.99

Main Street, U.S.A. DIMENSIONS:2.20"W X 1.70"H

sisneylan,

DISNEYLAND RAILROAD **DIMENSIONS: 2.00"W X 2.00"H** 

**SLEEPING BEAUTY CASTLE** DIMENSIONS: 2.00"W X 2.00"H

#24