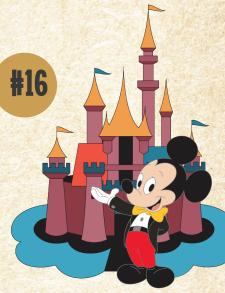

## Glassic CASTLE CHARACTERS

ARTIST: Jason Peltz

Features: Mini jumbo

PIN ON PIN WITH

TRANSLUCENT FILL

**EDITION SIZE: 500** 

Retail: \$34.99

\* DETAILS APPLY TO EACH INDIVIDUAL ITEM NUMBER ON THIS PAGE

TINKER BELL

**DIMENSIONS: 2.49"W X 3.00"H** 

DUMBO

DIMENSIONS:2.49"W X 3.00"H

DONALD DUCK

DIMENSIONS:2.49"W X 3.10"H

**Mickey Mouse** 

DIMENSIONS: 2.48"W X 3.13"H