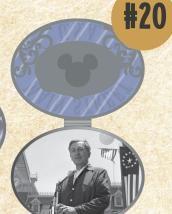

#### **Walt's Vision**

ARTIST: Pati Pereira

FEATURES: HINGED PIN WITH STAINED GLASS & PRINTED PHOTO INSERT

**EDITION SIZE: 400** 

Retail: \$34.99

Main Street, U.S.A. DIMENSIONS:2.20"W X 1.70"H

sisneylan,

DISNEYLAND RAILROAD **DIMENSIONS: 2.00"W X 2.00"H** 

**SLEEPING BEAUTY CASTLE** DIMENSIONS: 2.00"W X 2.00"H

#24