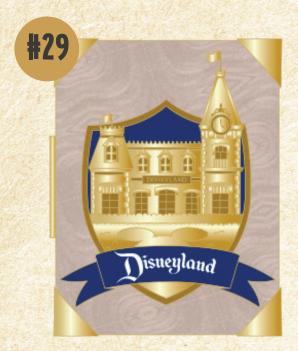

#### **Walt's Vision**

ARTIST: Pati Pereira

FEATURES: HINGED PIN WITH STAINED GLASS & PRINTED PHOTO INSERT

**EDITION SIZE: 400** 

Retail: \$34.99

Main Street, U.S.A. DIMENSIONS:2.20"W X 1.70"H

sisneylan,

DISNEYLAND RAILROAD **DIMENSIONS: 2.00"W X 2.00"H** 

**SLEEPING BEAUTY CASTLE** DIMENSIONS: 2.00"W X 2.00"H

#24