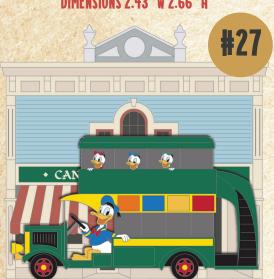

\* Details apply to each individual **ITEM NUMBER ON THIS PAGE** 

GOOFY: Main Street, U.S.A. Cinema

**DIMENSIONS 2.33" W 2.57" H** 

Minnie Mouse: Main Street, U.S.A. **DIMENSIONS 1.92" W 2.92" H** 

Items shown may have been enlarged for detail or reduced to fit the page. Colors and details may vary from the final product. All information described herein, including (but not limited to) edition size, retail, dimensions, and embellishments are subject to change or cancellation without notice. © DISNEY