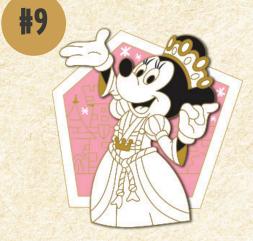

# **Pazzling**VINTAGE CHARACTERS

ARTIST: ROBERT SCHILLING

FEATURES: PIN ON PIN WITH

TRANSLUCENT FILL

EDITION SIZE: 500

Retail: \$27.99

\* Details apply to each individual Item number on this page

Mickey Mouse: Main Street, U.S.A.

DIMENSIONS: 1.57"W X 1.82"H

GOOFY: ADVENTURELAND

**DIMENSIONS: 1.74"W X 1.82"H** 

DONALD DUCK: TOMORROWLAND

DIMENSIONS: 1.61"W X 1.80"H

MINNIE MOUSE: Fantasyland

DIMENSIONS: 1.73"W X 1.80"H

CHIP & Dale: FRONTIERLAND