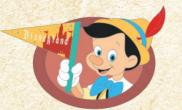

### **Pennants With Character**

ARTIST: Jason Peltz

FEATURES: 2 PINS PER BOX MYSTERY

**SET. PINS FEATURE** 

TRANSLUCENT FILL

**EDITION SIZE:** 8 LE PINS at 550

2 LE CHASER PINS

**aT 300 (\*)** 

Retail: \$34.99

**VINTAGE PENNANT CHARACTER MYSTERY BOX SET** (2 Pins Per Box)

**DIMENSIONS** 1.50"W X 1.10"H (DONALD DUCK) 1.50"W X 1.10"H (DUMBO) 1.71"W X 1.13"H (MICKEY) 1.77"W X 1.00"H (MINNIE)

1.39"W X 1.00"H (PLUTO) 1.80"W X 1.23"H (GOOFY) 1.60"W X 1.00"H (PINOCCHIO) 1.40"W X 1.11"H (CHIP & Dale) 1.71"W X 1.13"H (DOPEY) 1.77"W X 1.00"H (TINKER BELL)