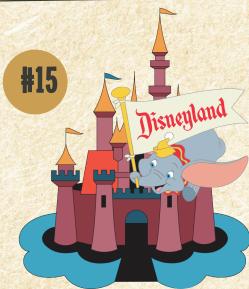

## Glassic CASTLE CHARACTERS

ARTIST: Jason Peltz

Features: Mini jumbo

PIN ON PIN WITH

TRANSLUCENT FILL

**EDITION SIZE: 500** 

Retail: \$34.99

\* DETAILS APPLY TO EACH INDIVIDUAL ITEM NUMBER ON THIS PAGE

TINKER BELL

**DIMENSIONS: 2.49"W X 3.00"H** 

DUMBO

DIMENSIONS:2.49"W X 3.00"H

DONALD DUCK

DIMENSIONS:2.49"W X 3.10"H

**Mickey Mouse** 

DIMENSIONS: 2.48"W X 3.13"H