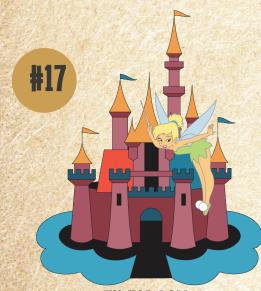

## Glassic CASTLE CHARACTERS

ARTIST: Jason Peltz

Features: Mini jumbo

PIN ON PIN WITH

TRANSLUCENT FILL

**EDITION SIZE: 500** 

Retail: \$34.99

\* DETAILS APPLY TO EACH INDIVIDUAL ITEM NUMBER ON THIS PAGE

TINKER BELL

**DIMENSIONS: 2.49"W X 3.00"H** 

DUMBO

DIMENSIONS:2.49"W X 3.00"H

DONALD DUCK

DIMENSIONS:2.49"W X 3.10"H

**Mickey Mouse** 

DIMENSIONS: 2.48"W X 3.13"H