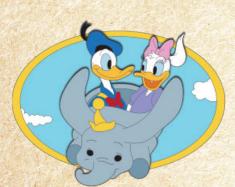

#### Flashback NEWSPAPER

ARTIST: JASON PELTZ

FEATURES: PIN ON PIN WITH

TRANSLUCENT FILLS

EDITION SIZE: 150

Retail: \$99.99

Disneyland Newspaper Box set

DIMENSIONS 2.26" W X 1.74" H

DIMENSIONS 1.70" W 1.42" H

DIMENSIONS 2.20" W X 2.20" H

DIMENSIONS 1.70" W 1.42" H

DIMENSIONS 2.26" W X 1.55" H

DIMENSIONS 1.70" W 1.42" H