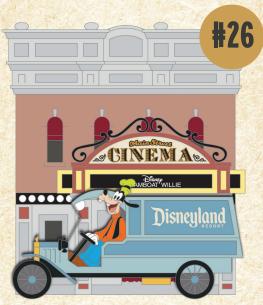

\* Details apply to each individual **ITEM NUMBER ON THIS PAGE** 

GOOFY: Main Street, U.S.A. Cinema

**DIMENSIONS 2.33" W 2.57" H** 

Minnie Mouse: Main Street, U.S.A. **DIMENSIONS 1.92" W 2.92" H** 

Items shown may have been enlarged for detail or reduced to fit the page. Colors and details may vary from the final product. All information described herein, including (but not limited to) edition size, retail, dimensions, and embellishments are subject to change or cancellation without notice. © DISNEY