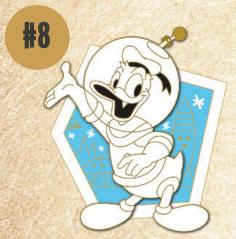

# **Pazzling**VINTAGE CHARACTERS

ARTIST: ROBERT SCHILLING

FEATURES: PIN ON PIN WITH

TRANSLUCENT FILL

EDITION SIZE: 500

Retail: \$27.99

\* Details apply to each individual Item number on this page

Mickey Mouse: Main Street, U.S.A.

DIMENSIONS: 1.57"W X 1.82"H

GOOFY: ADVENTURELAND

**DIMENSIONS: 1.74"W X 1.82"H** 

DONALD DUCK: TOMORROWLAND

DIMENSIONS: 1.61"W X 1.80"H

MINNIE MOUSE: Fantasyland

DIMENSIONS: 1.73"W X 1.80"H

CHIP & Dale: FRONTIERLAND