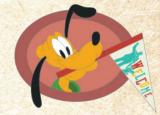

### **Pennants With Character**

ARTIST: Jason Peltz

FEATURES: 2 PINS PER BOX MYSTERY

**SET. PINS FEATURE** 

TRANSLUCENT FILL

**EDITION SIZE:** 8 LE PINS at 550

2 LE CHASER PINS

**aT 300 (\*)** 

Retail: \$34.99

**VINTAGE PENNANT CHARACTER MYSTERY BOX SET** (2 Pins Per Box)

**DIMENSIONS** 1.50"W X 1.10"H (DONALD DUCK) 1.50"W X 1.10"H (DUMBO) 1.71"W X 1.13"H (MICKEY) 1.77"W X 1.00"H (MINNIE)

1.39"W X 1.00"H (PLUTO) 1.80"W X 1.23"H (GOOFY) 1.60"W X 1.00"H (PINOCCHIO) 1.40"W X 1.11"H (CHIP & Dale) 1.71"W X 1.13"H (DOPEY) 1.77"W X 1.00"H (TINKER BELL)