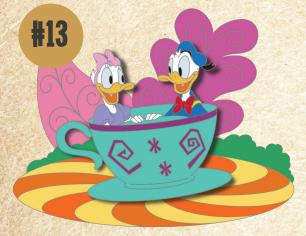

#### DONALD & Daisy: Mad tea Party

DIMENSIONS:2.00"W X 1.56"H
UNIQUE FEATURES: PIVOT & GLITTER FILL