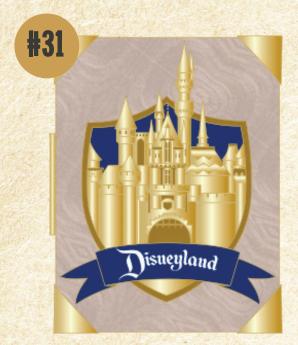

#### **Walt's Vision**

ARTIST: Pati Pereira

FEATURES: HINGED PIN WITH STAINED GLASS & PRINTED PHOTO INSERT

**EDITION SIZE: 400** 

Retail: \$34.99

Main Street, U.S.A. DIMENSIONS:2.20"W X 1.70"H

sisneylan,

DISNEYLAND RAILROAD **DIMENSIONS: 2.00"W X 2.00"H** 

**SLEEPING BEAUTY CASTLE** DIMENSIONS: 2.00"W X 2.00"H

#24