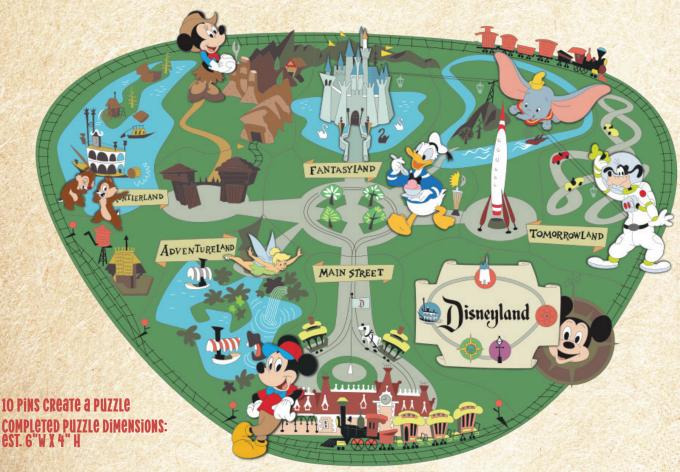

## Disneyland Resort 1955

ARTIST: Jason Peltz

FEATURES: 10 PIN PUZZLE FRAME

SET WITH PIN ON PIN CHARACTERS AND TRANSLUCENT FILL

**EDITION SIZE: 100** 

Retail: \$200.00

FRAME DIMENSIONS: 14"W X 11"H