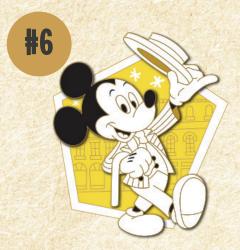

# **Pazzling**VINTAGE CHARACTERS

ARTIST: ROBERT SCHILLING

FEATURES: PIN ON PIN WITH

TRANSLUCENT FILL

EDITION SIZE: 500

Retail: \$27.99

\* Details apply to each individual Item number on this page

Mickey Mouse: Main Street, U.S.A.

DIMENSIONS: 1.57"W X 1.82"H

GOOFY: ADVENTURELAND

**DIMENSIONS: 1.74"W X 1.82"H** 

DONALD DUCK: TOMORROWLAND

DIMENSIONS: 1.61"W X 1.80"H

MINNIE MOUSE: Fantasyland

DIMENSIONS: 1.73"W X 1.80"H

CHIP & Dale: FRONTIERLAND