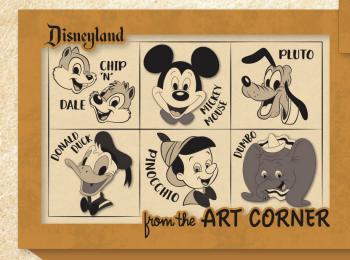

#### Disneyland ART CORNER

ARTIST: PATI PEREIRA

Features: 5 Custom Pins

WITH MAGNETIC DISPLAY BOX

**EDITION SIZE: 150** 

Retail: \$99.99

**BOX BACK** 

**BOX FRONT** 

### Disneyland ART CORNER GIFT BOX SET

DIMENSIONS 7" W X 2.25" D X 5" H

DIMENSIONS 1.40" W X 1.76" H

DIMENSIONS 1.58" W X 1.67" H

DIMENSIONS 1.56" W X 1.57" H

DIMENSIONS 1.60" W X 1.70" H

DIMENSIONS 2.95" W X 2.95" H