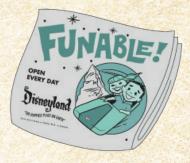

#### Flashback NEWSPAPER

ARTIST: JASON PELTZ

FEATURES: PIN ON PIN WITH

TRANSLUCENT FILLS

EDITION SIZE: 150

Retail: \$99.99

Disneyland Newspaper Box set

DIMENSIONS 2.26" W X 1.74" H