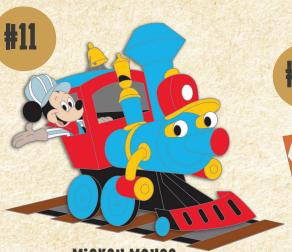

MICKEY MOUSE: Casey Jr. Circus Train

DIMENSIONS: 1.99"W X 1.63"H
UNIQUE FEAUTRES: SLIDER & GLITTER FILL

GOOFY: Mr. Toad's wild ride

DIMENSIONS: 2.10"W X 1.50"H
UNIQUE FEATURES: SLIDER & GLITTER FILL