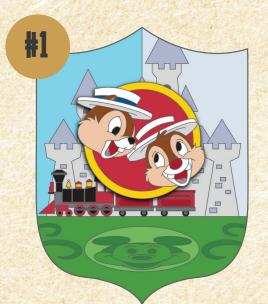

#### Disneyland Banners

ARTIST: Jason Peltz

Features: Pin on Pin With

**GLITTER FILL** 

EDITION SIZE: 500

Retail: \$24.99

\* DETAILS APPLY TO EACH INDIVIDUAL ITEM NUMBER ON THIS PAGE

Banners are interchangeable with item #35

**PETE: TOMORROWLAND BANNER** 

DIMENSIONS: 1.43"W X 1.87"H

CHIP & Dale: Main Street, U.S.A. Banner

DIMENSIONS: 1.43"W X 1.87"H

PETER PAN: FANTASYLAND BANNER

**DIMENSIONS: 1.43"W X 1.87"H** 