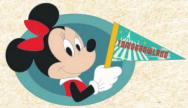

### **Pennants With Character**

ARTIST: Jason Peltz

FEATURES: 2 PINS PER BOX MYSTERY

**SET. PINS FEATURE** 

TRANSLUCENT FILL

**EDITION SIZE:** 8 LE PINS at 550

2 LE CHASER PINS

**aT 300 (\*)** 

Retail: \$34.99

**VINTAGE PENNANT CHARACTER MYSTERY BOX SET** (2 Pins Per Box)

**DIMENSIONS** 1.50"W X 1.10"H (DONALD DUCK) 1.50"W X 1.10"H (DUMBO) 1.71"W X 1.13"H (MICKEY) 1.77"W X 1.00"H (MINNIE)

1.39"W X 1.00"H (PLUTO) 1.80"W X 1.23"H (GOOFY) 1.60"W X 1.00"H (PINOCCHIO) 1.40"W X 1.11"H (CHIP & Dale) 1.71"W X 1.13"H (DOPEY) 1.77"W X 1.00"H (TINKER BELL)