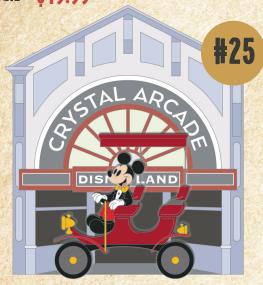

# Vehicles of Main STREET, U.S.A.

ARTIST: Jason Peltz

FEATURES: 2 Layer Diroama Pin With Slider Function

**EDITION SIZE: 200** 

Retail: \$49.99

Mickey Mouse: Crystal Arcade

**DIMENSIONS 2.43" W 2.66" H** 

**DONALD DUCK: CANDY PALACE DIMENSIONS 2.78" W 2.72" H** 