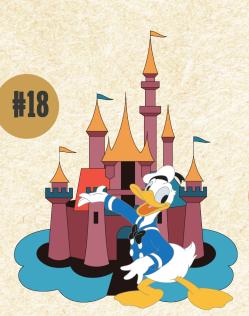

## Glassic CASTLE CHARACTERS

ARTIST: Jason Peltz

Features: Mini jumbo

PIN ON PIN WITH

TRANSLUCENT FILL

**EDITION SIZE: 500** 

Retail: \$34.99

\* DETAILS APPLY TO EACH INDIVIDUAL ITEM NUMBER ON THIS PAGE

TINKER BELL

**DIMENSIONS: 2.49"W X 3.00"H** 

DUMBO

DIMENSIONS:2.49"W X 3.00"H

DONALD DUCK

DIMENSIONS:2.49"W X 3.10"H

**Mickey Mouse** 

DIMENSIONS: 2.48"W X 3.13"H

Dopey

DIMENSIONS: 2.49"W X 3.10"H