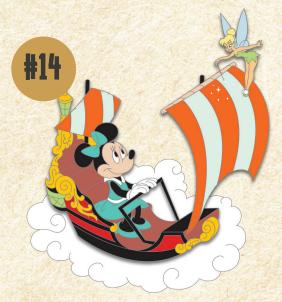

#### MINNIE MOUSE: Peter Pan's Flight

DIMENSIONS: 1.75"W X 2.00"H
UNIQUE FEATURES: PIVOT & MARBELIZED FILL