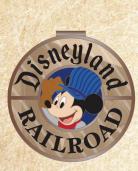

#### **Walt's Vision**

ARTIST: Pati Pereira

FEATURES: HINGED PIN WITH STAINED GLASS & PRINTED PHOTO INSERT

**EDITION SIZE: 400** 

Retail: \$34.99

Main Street, U.S.A. DIMENSIONS:2.20"W X 1.70"H

sisneylan,

DISNEYLAND RAILROAD **DIMENSIONS: 2.00"W X 2.00"H** 