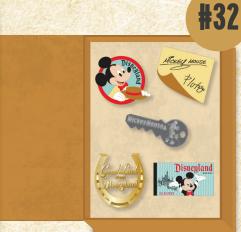

#### Disneyland MCMORABILIA

ARTIST: Jes WILLIS

FEATURES: 9 CUSTOM PINS WITH CUSTOM

Layered Printed Matte

EDITION SIZE: 150

Retail: \$200.00

**DIMENSIONS: 2.86"W X 2.96"H** 

DIMENSIONS: 1.60"W X 2.30"H

DIMENSIONS: 1.60"W X 2.40"H

DIMENSIONS: 1.67"W X 1.67"H