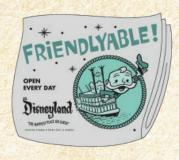

#### Flashback NEWSPAPER

ARTIST: JASON PELTZ

FEATURES: PIN ON PIN WITH

TRANSLUCENT FILLS

EDITION SIZE: 150

Retail: \$99.99

Disneyland Newspaper Box set

DIMENSIONS 2.26" W X 1.74" H

DIMENSIONS 1.70" W 1.42" H

DIMENSIONS 2.20" W X 2.20" H

DIMENSIONS 1.70" W 1.42" H

DIMENSIONS 2.26" W X 1.55" H

DIMENSIONS 1.70" W 1.42" H