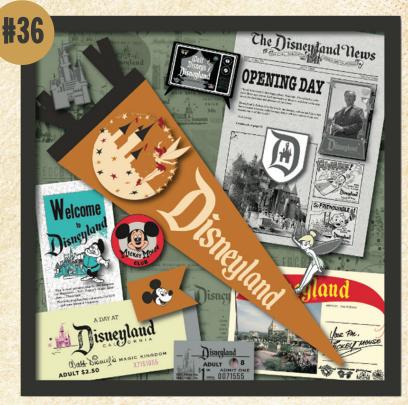

#### OPENING DAY INSPIRED SOUVENIR FRAME SET

FRAME DIMENSIONS: 12"W X 12"H

DIMENSIONS: 2.00"W X 1.28"H

Dimensions: 1.30"W X 1.70"H

DIMENSIONS: 1.17"W X 1.3"H

DIMENSIONS:

DIMENSIONS: 2.10"W X 1.70"H

Items shown may have been enlarged for detail or reduced to fit the page. Colors and details may vary from the final product. All information described herein, including (but not limited to) edition size, retail, dimensions, and embellishments are subject to change or cancellation without notice. © DISNEY