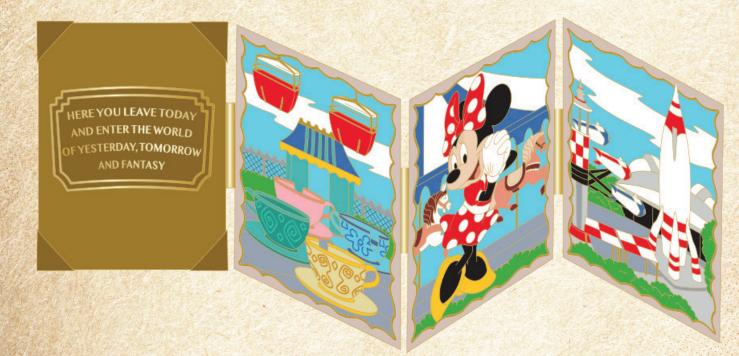

## Disneyland Banner Marquee Collectible Stand

ARTIST: Jes WILLIS

FEATURES: COLLECTIBLE PIN DISPLAY PIECE WITH REMOVEABLE

Base, interchangeable banner pin and five

SLOTS FOR BANNER PINS (#1-5)

**EDITION SIZE: 150** 

Retail: \$125.00

DIMENSIONS 1.47" W 1.86" H
\*THIS PIN IS INCLUDED WITH THE DISPLAY

THE HAPPIEST PLACE ON EARTH

ANAHEIM, CALIFORNIA | JULY 17, 1955

DIMENSIONS 6.48" W X 6.39" H

Items shown may have been enlarged for detail or reduced to fit the page. Colors and details may vary from the final product. All information described herein, including (but not limited to) edition size, retail, dimensions, and embellishments are subject to change or cancellation without notice. © DISNEY