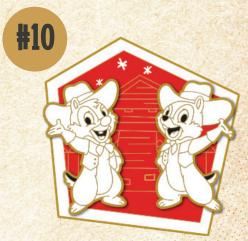

# **Pazzling**VINTAGE CHARACTERS

ARTIST: ROBERT SCHILLING

FEATURES: PIN ON PIN WITH

TRANSLUCENT FILL

EDITION SIZE: 500

Retail: \$27.99

\* Details apply to each individual Item number on this page

Mickey Mouse: Main Street, U.S.A.

DIMENSIONS: 1.57"W X 1.82"H

GOOFY: ADVENTURELAND

**DIMENSIONS: 1.74"W X 1.82"H** 

DONALD DUCK: TOMORROWLAND

DIMENSIONS: 1.61"W X 1.80"H

MINNIE MOUSE: Fantasyland

DIMENSIONS: 1.73"W X 1.80"H

CHIP & Dale: FRONTIERLAND

DIMENSIONS: 1.74"W X 1.71"H