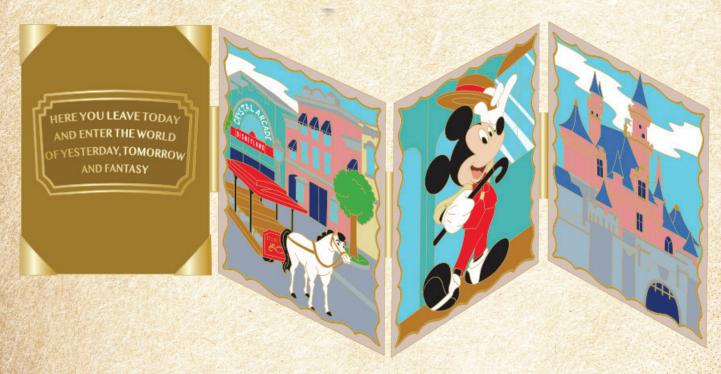

### Disneyland ENCHANTED PARKS

ARTIST: PATI PEREIRA

Features: Z-FOLD PLUS TOP

HINGE PIN WITH 3D SCULPT AND

**Marbelized Fill** 

**EDITION SIZE: 250** 

Retail: \$59.99

DIMENSIONS 2.15" W 2.80" H

MICKEY MOUSE STROLLING DOWN Main STREET, U.S.A.