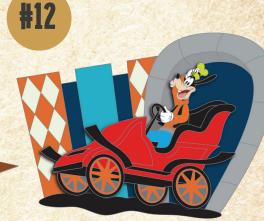

MICKEY MOUSE: Casey Jr. Circus Train

DIMENSIONS: 1.99"W X 1.63"H
UNIQUE FEAUTRES: SLIDER & GLITTER FILL

GOOFY: Mr. Toad's wild ride

DIMENSIONS: 2.10"W X 1.50"H
UNIQUE FEATURES: SLIDER & GLITTER FILL