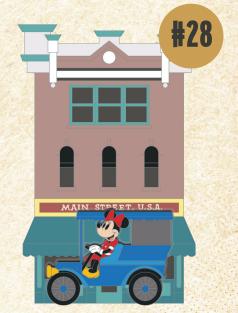

\* Details apply to each individual **ITEM NUMBER ON THIS PAGE** 

GOOFY: Main Street, U.S.A. Cinema

**DIMENSIONS 2.33" W 2.57" H** 

Minnie Mouse: Main Street, U.S.A. **DIMENSIONS 1.92" W 2.92" H** 

Items shown may have been enlarged for detail or reduced to fit the page. Colors and details may vary from the final product. All information described herein, including (but not limited to) edition size, retail, dimensions, and embellishments are subject to change or cancellation without notice. © DISNEY