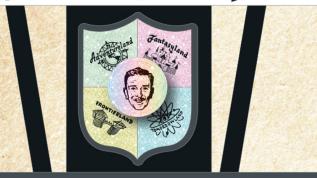

#### Disneyland Banners

ARTIST: Jason Peltz

Features: Pin on Pin With

**GLITTER FILL** 

EDITION SIZE: 500

Retail: \$24.99

\* DETAILS APPLY TO EACH INDIVIDUAL ITEM NUMBER ON THIS PAGE

Banners are interchangeable with item #35

**PETE: TOMORROWLAND BANNER** 

DIMENSIONS: 1.43"W X 1.87"H

CHIP & Dale: Main Street, U.S.A. Banner

DIMENSIONS: 1.43"W X 1.87"H

PETER PAN: FANTASYLAND BANNER

**DIMENSIONS: 1.43"W X 1.87"H** 

#### LUDWIG VON DRAKE: Adventureland banner

DIMENSIONS: 1.43"W X 1.87"H

PLUTO: FRONTIERLAND BANNER

DIMENSIONS: 1.43"W X 1.87"H

Items shown may have been enlarged for detail or reduced to fit the page. Colors and details may vary from the final product.