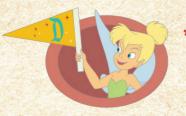

### **Pennants With Character**

ARTIST: Jason Peltz

FEATURES: 2 PINS PER BOX MYSTERY

**SET. PINS FEATURE** 

TRANSLUCENT FILL

**EDITION SIZE:** 8 LE PINS at 550

2 LE CHASER PINS

**aT 300 (\*)** 

Retail: \$34.99

**VINTAGE PENNANT CHARACTER MYSTERY BOX SET** (2 Pins Per Box)

**DIMENSIONS** 1.50"W X 1.10"H (DONALD DUCK) 1.50"W X 1.10"H (DUMBO) 1.71"W X 1.13"H (MICKEY) 1.77"W X 1.00"H (MINNIE)

1.39"W X 1.00"H (PLUTO) 1.80"W X 1.23"H (GOOFY) 1.60"W X 1.00"H (PINOCCHIO) 1.40"W X 1.11"H (CHIP & Dale) 1.71"W X 1.13"H (DOPEY) 1.77"W X 1.00"H (TINKER BELL)