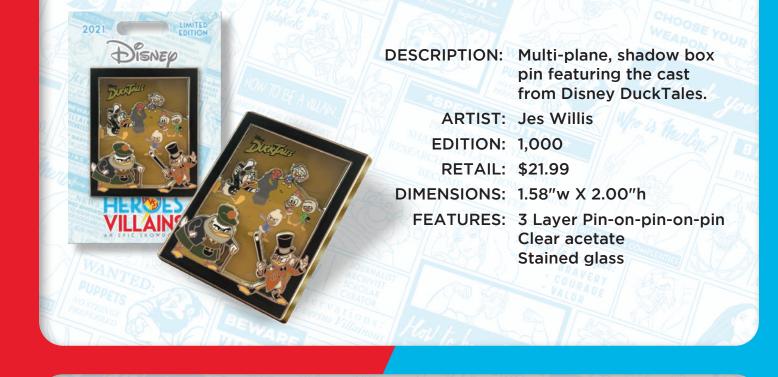

|
|        | DIMENSIONS:  | 1.59"w X 2.56"h                                                                                                     |
|        | FEATURES:    | Mini jumbo<br>Black base metal                                                                                      |

©MARVEL



2021

ITEM # **09** 

2021

LIMITE

**ILLAIN** 

## COMIC BOOK COVER SERIES:



DESCRIPTION: Comic book series action covers featuring Hades, comes complete with protective sleeve.

ARTIST: Jes Willis EDITION: 750 RETAIL: \$29.99 DIMENSIONS: 1.59"w X 2.56"h FEATURES: Mini jumbo Black base metal





## INDIVIDUAL PINS: 2020 GUEST INSPIRED PIN

ITEM #

12







#### ITEM # **14**

#### MULTI-PLANE SERIES: BLACK PANTHER









#### MULTI-PLANE SERIES: DUCKTALES







2021

DISNED

#### MULTI-PLANE SERIES: HERCULES



DESCRIPTION: Multi-plane, shadow box pin featuring Hercules and Hydra. ARTIST: Jes Willis EDITION: 1,000 RETAIL: \$21.99 DIMENSIONS: 1.58"w X 2.00"h FEATURES: 3 Layer Pin-on-pin-on-pin Clear acetate

Stained glass



#### MULTI-PLANE SERIES: THE INCREDIBLES



RETAIL: \$21.99

DIMENSIONS: 1.58"w X 2.00"h

FEATURES: 3 Layer Pin-on-pin-on-pin Clear acetate Stained glass

©Disney/Pixar

DISNEP

2021

#### ITEM # **18**

2021

ITEM #

17

LIMITE

LIMITE

DISNED

ISNED

2021

#### MULTI-PLANE SERIES: THE RESCUERS

DESCRIPTION: Multi-plane, shadow box pin featuring Bernard, Bianca, Penny and Madame Medusa.

ARTIST: Jes Willis EDITION: 1,000 RETAIL: \$21.99 DIMENSIONS: 1.58"w X 2.00"h FEATURES: 3 Layer Pin-on-pin-on-pin Clear acetate

Stained