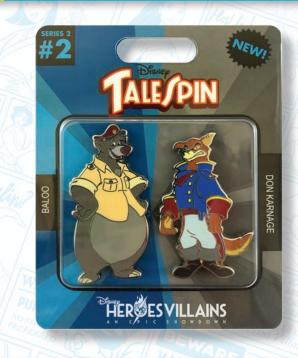

### ACTION FIGURE SERIES:

2021

DISNEP

DESCRIPTION: Two mini action figure pins featuring TaleSpin. Pins come on oversized backer card with blister seal.

ARTIST: Jason Peltz EDITION: 1,000 RETAIL: \$29.99 DIMENSIONS: 0.95"w X 2.0"h 1.43"w X 1.65"h FEATURES: 2 Pins on a Card