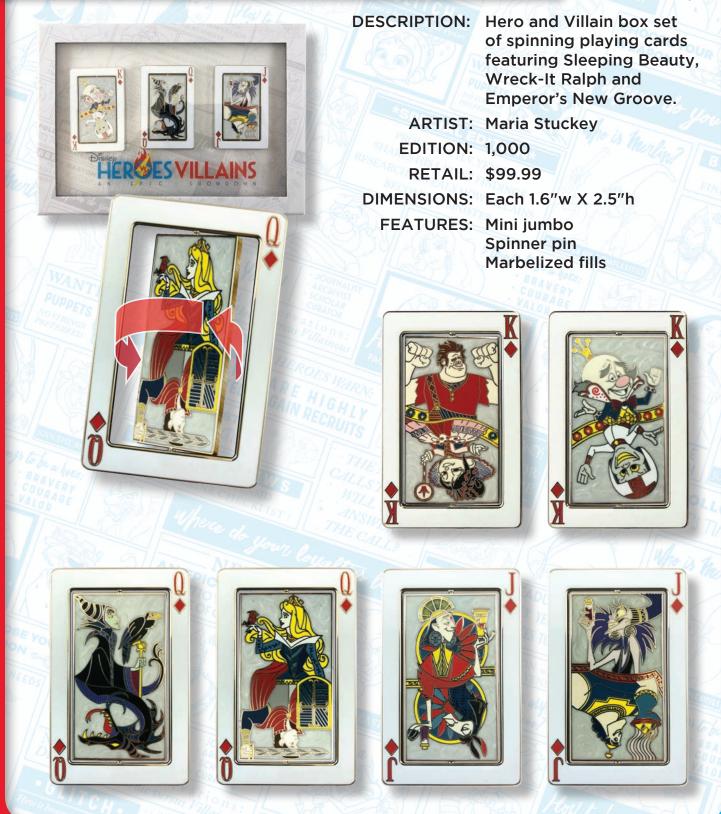

led. If the box is opened, Guests will be unable to return or exchange the item.

Items shown may have been enlarged for detail or reduced to fit the page. Colors and details may vary from the final product. All information described herein, including (but not limited to) edition size, retail dimensions and embellishments are subject to change or cancellation without notice.

©Disney/Pixar



DISNEP



#### MYSTERY PIN SETS: SIDEKICKS

DESCRIPTION:Every good hero and villain has a trusty companion!<br/>Collect your favorite sidekicks with this allies and henchmen set.ARTIST:Maria StuckeyEDITION:3,600RETAIL:\$19.99DIMENSIONS:Each varies, approx 1.75" w X 1.70"hFEATURES:16 Pin Collection | 2 Pins per Mystery Box | Translucent fills





#### BOXED SET: PLAYING CARDS

ITEM # **49** 



2021





#### BOXED SET: HOUSE SIGILS



2021



ITEM # **50** 

| DESCRIPTION: | What's in a name? Featuring<br>some of the most well known<br>Heroic and Villainous family<br>names, this box set features<br>iconic family sigils. |
|--------------|-----------------------------------------------------------------------------------------------------------------------------------------------------|
| ARTIST:      | Jes Willis                                                                                                                                          |
| EDITION:     | 300                                                                                                                                                 |
| RETAIL:      | \$225.00