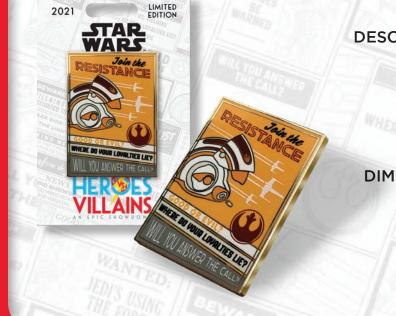

#### RECRUITMENT POSTER SERIES: STAR WARS<sup>™</sup> JOIN THE RESISTANCE

2021

LIMITED

DISNEO

FROM THE KING

OF THE JUNGLE

ILL'AIN

DESCRIPTION: Recruitment poster pin featuring the Resistance. "Join the Resistance."

ARTIST: John Henselmeier EDITION: 2,000 RETAIL: \$19.99 DIMENSIONS: 1.45"w X 2.00"h

© & ™ Lucasfilm Ltd.

DISNEP

2021

ITEM #