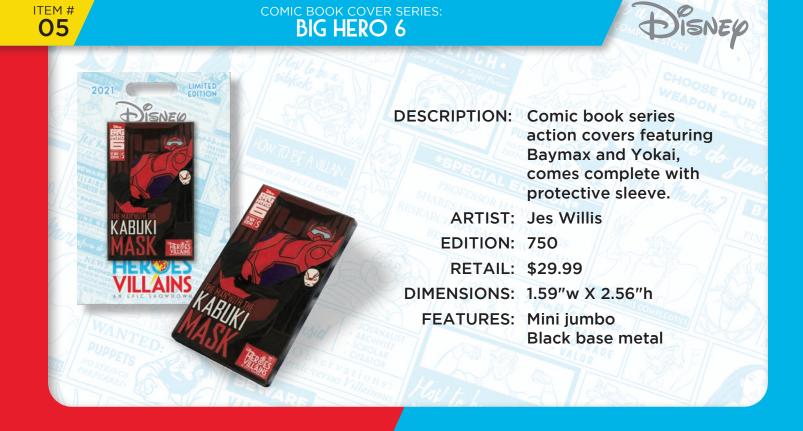

## COMIC BOOK COVER SERIES:

ARTIST: Tony West EDITION: 750 RETAIL: \$29.99 DIMENSIONS: 1.59"w X 2.56"h FEATURES: Mini jumbo Black base metal

©MARVEL

2021

DISNEP

MARVEL