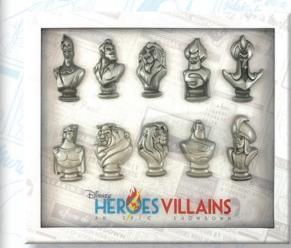

## HALL OF SCULPTED BUSTS

2021

ITEM #

DESCRIPTION: Box set of pins featuring the busts of some of the most notorious villains and well known heroes. Welcome to the HALL OF SCULPTED BUSTS.
 ARTIST: Maria Stuckey
 EDITION: 300
 RETAIL: \$275.00
 DIMENSIONS: Each varies, approx 1.0"w X 2.0"h
 FEATURES: 3D sculpted