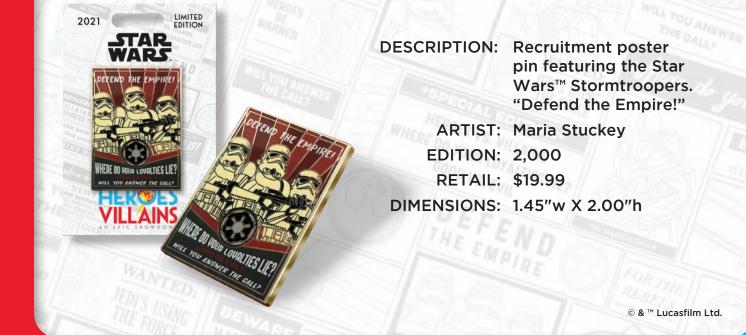

#### COMIC BOOK COVER SERIES: THE INFINITY GAUNTLET

2021

|        | DESCRIPTION: | Comic book series<br>action covers featuring<br>The Infinity Gauntlet,<br>comes complete with<br>protective sleeve. |
|--------|--------------|---------------------------------------------------------------------------------------------------------------------|
| GANNUT | ARTIST:      | Tony West                                                                                                           |
| LET    | EDITION:     | 750                                                                                                                 |
|        | RETAIL:      | \$29.99                                                                                                             |
|        | DIMENSIONS:  | 1.59"w X 2.56"h                                                                                                     |
|        | FEATURES:    | Mini jumbo<br>Black base metal                                                                                      |