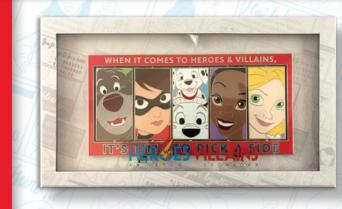

## JUMBO PIN: PICK A SIDE SPINNER

2021

ITEM #

45

& Villains, it's time to pick a side! Where do your loyalties lie? Super jumbo pin featuring some of our most heroic and most villainous characters. ARTIST: Dawn Ockstadt EDITION: 300 **RETAIL: \$125.00** DIMENSIONS: 7.5"w X 3.675"h FEATURES: Super jumbo pin

**DESCRIPTION:** When it comes to Heroes

**Five individual spinners** Full color enamel front and back of each spinner **High Concentrated Glitter** 

ITEM # **46** 