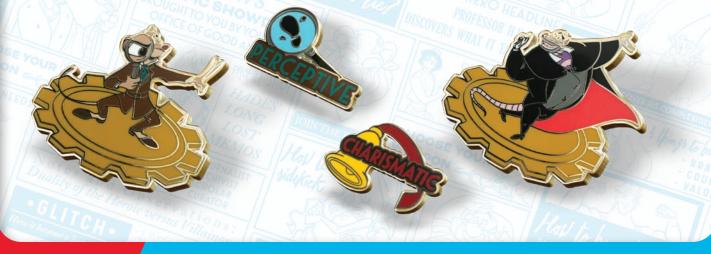

#### 2021

DESCRIPTION: Notes and observations from Professor H.V. Yensid. Duality of the Heroic versus Villanous. Basil of Baker Street and Professor Ratigan.

- **ARTIST: Jes Willis**
- EDITION: 750
  - **RETAIL: \$49.99**
- DIMENSIONS: Character Pins: 1.60"w X 1.30"h | 1.75"w X 1.49"h Tiny Pins: 1.00"w X 0.59"h | 1.00"w X 0.59"h
  - FEATURES: Four pins with custom folio card