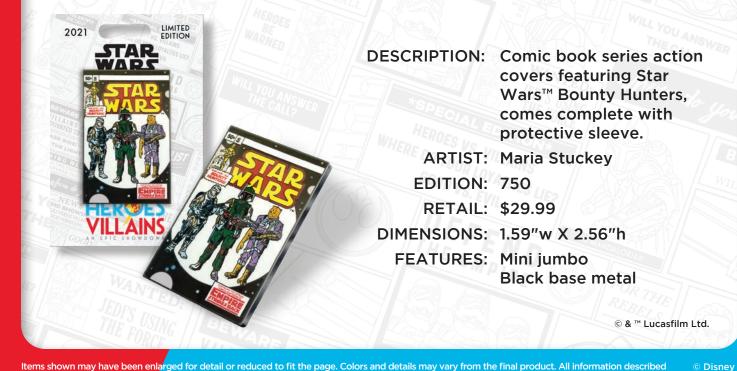

|
| DIMENSIONS:  | 1.54"w X 1.53"h<br>1.15"w X 1.53"h                                                                                     |
| FEATURES:    | 2 Pins on a Card                                                                                                       |
|              |                                                                                                                        |

ITEM # **04** 

2021

ITEM # **03** 

## COMIC BOOK COVER SERIES:



ARTIST: Tony West EDITION: 750 RETAIL: \$29.99 DIMENSIONS: 1.59"w X 2.56"h FEATURES: Mini jumbo Black base metal

©MARVEL

2021

DISNEP

MARVEL





## COMIC BOOK COVER SERIES: STAR WARS™ BOUNTY HUNTERS

ITEM # 06









## ITEM #

2021

LL'AIN

#### COMIC BOOK COVER SERIES: FROZONE



DESCRIPTION: Comic book series action covers featuring Frozone, comes complete with protective sleeve.

ARTIST: Jes Willis EDITION: 750 RETAIL: \$29.99 DIMENSIONS: 1.59"w X 2.56"h FEATURES: Mini jumbo Black base metal

©Disney/Pixar



#### COMIC BOOK COVER SERIES: THE INFINITY GAUNTLET



2021

|        | DESCRIPTION: | Comic book series<br>action covers featuring<br>The Infinity Gauntlet,<br>comes complete with<br>protective sleeve. |
|--------|--------------|---------------------------------------------------------------------------------------------------------------------|
| GANNUT | ARTIST:      | Tony West                                                                                                           |