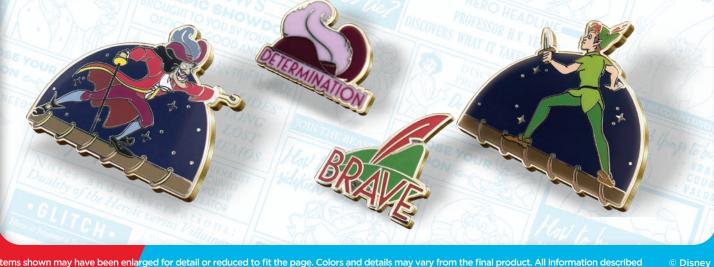

## SVILLAINS HOW

DESCRIPTION: Notes and observations from Professor H.V. Yensid. Duality of the Heroic versus Villanous. Captain James Hook and Peter Pan.

- **ARTIST: Jes Willis**
- EDITION: 750
- **RETAIL: \$49.99**
- DIMENSIONS: Character Pins: 1.85"w X 1.64"h | 1.91"w X 1.46"h Tiny Pins: .84"w X .59"h | .74"w X .75"h
  - FEATURES: Four pins with custom folio card