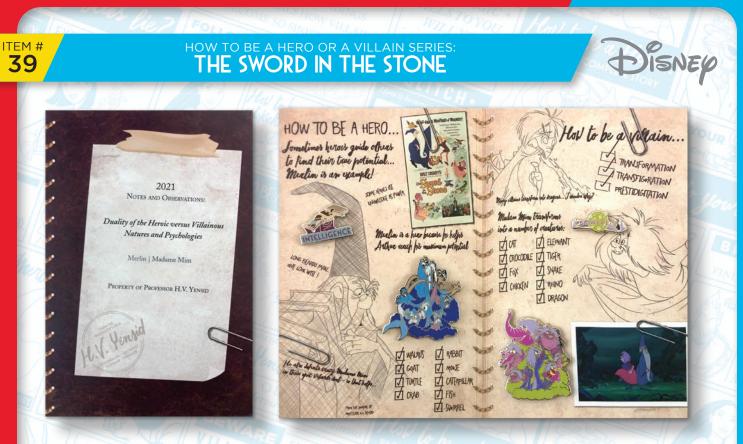

## 2021

DESCRIPTION: Notes and observations from Professor H.V. Yensid. Duality of the Heroic versus Villanous. Merlin and Madam Mim.

- **ARTIST: Jes Willis**
- EDITION: 750
- **RETAIL: \$49.99**
- DIMENSIONS: Character Pins: 1.75"w X 1.60"h | 1.55"w X 1.75"h Tiny Pins: .93"w X .65"h | 1.00"w X .40"h
  - FEATURES: Four pins with custom folio card