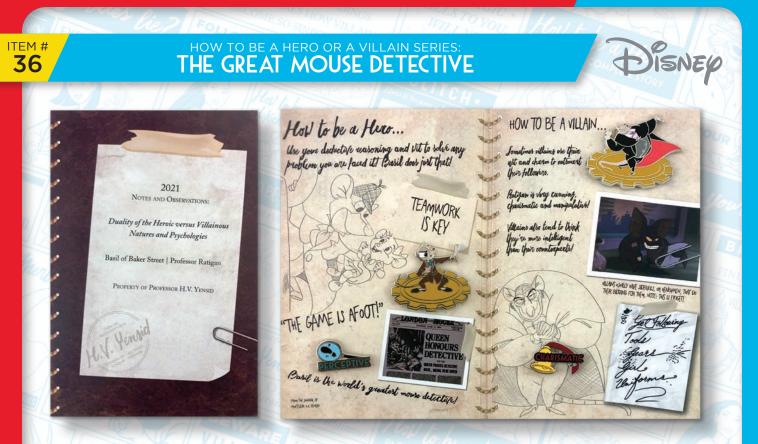

#### 2021

DESCRIPTION: Notes and observations from Professor H.V. Yensid. Duality of the Heroic versus Villanous. Basil of Baker Street and Professor Ratigan.

- **ARTIST: Jes Willis**
- EDITION: 750
  - **RETAIL: \$49.99**
- DIMENSIONS: Character Pins: 1.60"w X 1.30"h | 1.75"w X 1.49"h Tiny Pins: 1.00"w X 0.59"h | 1.00"w X 0.59"h
  - FEATURES: Four pins with custom folio card