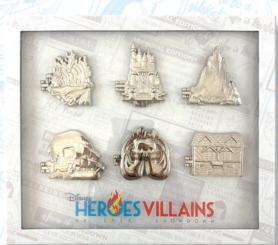

## HALL OF SCULPTED BUSTS

2021

ITEM #

DESCRIPTION: Box set of pins featuring the busts of some of the most notorious villains and well known heroes. Welcome to the HALL OF SCULPTED BUSTS.
 ARTIST: Maria Stuckey
 EDITION: 300
 RETAIL: \$275.00
 DIMENSIONS: Each varies, approx 1.0"w X 2.0"h
 FEATURES: 3D sculpted

©Disney/Pixar