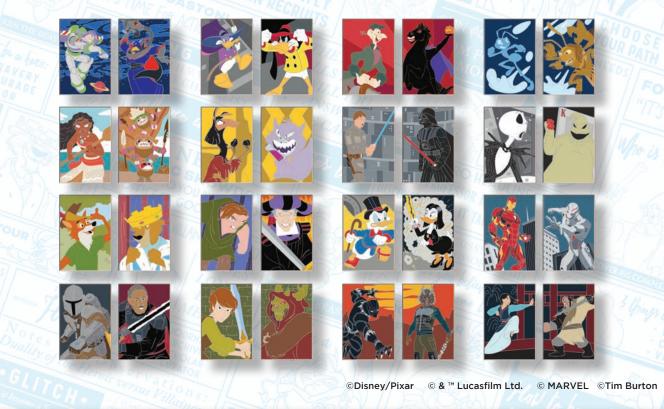

## DISNEY HEROES VS. VILLAINS EPIC SHOWDOWN

|                                       | DESCRIPTION:  | Limited Release Mystery Set of your<br>favorite HEROES and VILLAINS<br>to compliment your Disney Heroes<br>vs. Villains Epic Showdown<br>Commemorative Gift pin. |
|---------------------------------------|---------------|------------------------------------------------------------------------------------------------------------------------------------------------------------------|
| Maria                                 | ARTIST:       | Dawn Ockstadt,<br>Jason Peltz, Maria Stuckey,<br>Tony West, Jes Willis                                                                                           |
| 15                                    | EDITION:      | 4,000                                                                                                                                                            |
|                                       | RETAIL:       | \$24.99                                                                                                                                                          |
|                                       | DIMENSIONS:   | Each is 0.80"w X 1.20"h                                                                                                                                          |
| A REAL REAL                           | FEATURES:     | 32 Pin Collection<br>3 Pins per Mystery Box<br>Pins fit into the Commemorative<br>Gift pin holder: create your own<br>EPIC SHOWDOWN                              |
| et is included with each Legendary of | or Epic Event |                                                                                                                                                                  |

\*\* One (1) 3-Piece Pin set is included with each Legendary or Epic Event Package purchase. 3-Piece Pin set includes the Heroes vs. Villains pin holder, Sorcerer Mickey slider pin and Chernabog slider pin. The Epic Event Package includes two (2) randomly selected #46 mystery boxes.

Purchases of Item #46 will include three (3) randomly selected slider pins from the collection pictured below.

\* Mystery Boxes are sealed. If the box is opened, Guests will be unable to return or exchange the item.