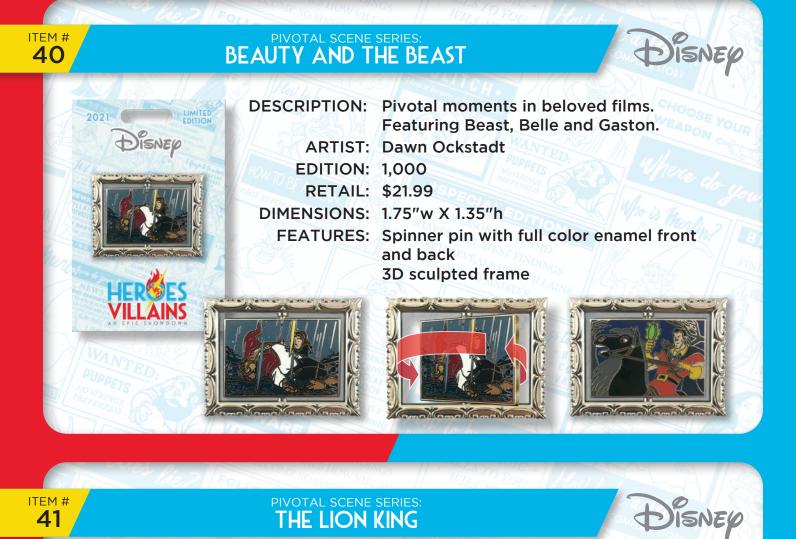

0"w X .84"h
  - FEATURES: Four pins with custom folio card



## SVILLAINS HOW



DESCRIPTION: Notes and observations from Professor H.V. Yensid. Duality of the Heroic versus Villanous. Captain James Hook and Peter Pan.

- **ARTIST: Jes Willis**
- EDITION: 750
- **RETAIL: \$49.99**
- DIMENSIONS: Character Pins: 1.85"w X 1.64"h | 1.91"w X 1.46"h Tiny Pins: .84"w X .59"h | .74"w X .75"h
  - FEATURES: Four pins with custom folio card



2021

## 2021



DESCRIPTION: Notes and observations from Professor H.V. Yensid. Duality of the Heroic versus Villanous. Merlin and Madam Mim.

- **ARTIST: Jes Willis**
- EDITION: 750
- **RETAIL: \$49.99**
- DIMENSIONS: Character Pins: 1.75"w X 1.60"h | 1.55"w X 1.75"h Tiny Pins: .93"w X .65"h | 1.00"w X .40"h
  - FEATURES: Four pins with custom folio card









#### PIVOTAL SCENE SERIES: THE LITTLE MERMAID



2021

DESCRIPTION: Pivotal moments in beloved films featuring Ariel, Eric, Ursula and King Triton. ARTIST: Dawn Ockstadt EDITION: 1,000 RETAIL: \$21.99 DIMENSIONS: 1.76"w X 1.40"h FEATURES: Spinner pin with full color enamel front and back 3D sculpted frame





DISNEP

ITEM # **43** 

2021

DISNEP

ITEM #

42

LIMITED

LIMITED

DISNEP

2021

#### PIVOTAL SCENE SERIES: THE PRINCESS AND THE FROG









#### PIVOTAL SCENE SERIES: SLEEPING BEAUTY

ITEM # **44** 



2021

 2021
 DESCRIPTION:
 Pivotal moments in beloved films featuring Princess Aurora, Maleficent, and Prince Philip.

 ARTIST:
 Dawn Ockstadt

 EDITION:
 1,000

 RETAIL:
 \$21.99

 DIMENSIONS:
 1.80"w X 1.66"h

 FEATURES:
 Spinner pin with full color enamel front and back 3D