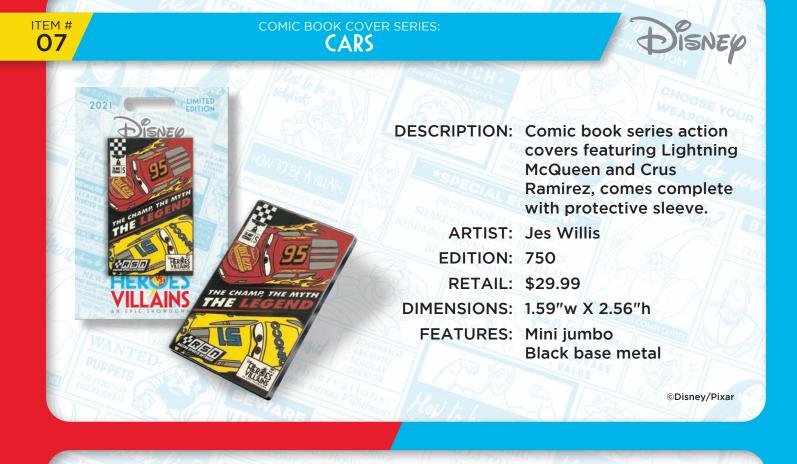

## COMIC BOOK COVER SERIES:

ARTIST: Tony West EDITION: 750 RETAIL: \$29.99 DIMENSIONS: 1.59"w X 2.56"h FEATURES: Mini jumbo Black base metal

©MARVEL

2021

DISNEP

MARVEL