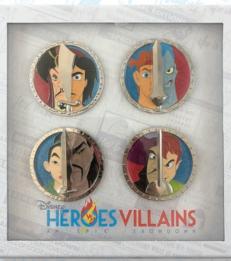

#### BOXED SET: FACE TO FACE

2021

ITEM # **52** 

DESCRIPTION: Box set of pins featuring some of the ultimate conflicts within our favorite stories. ARTIST: Jes Willis EDITION: 500 RETAIL: \$115.00 DIMENSIONS: 2.40"w X 2.40"h FEATURES: Mini jumbo 3D sculpted High concentrated glitter Marbelized fill