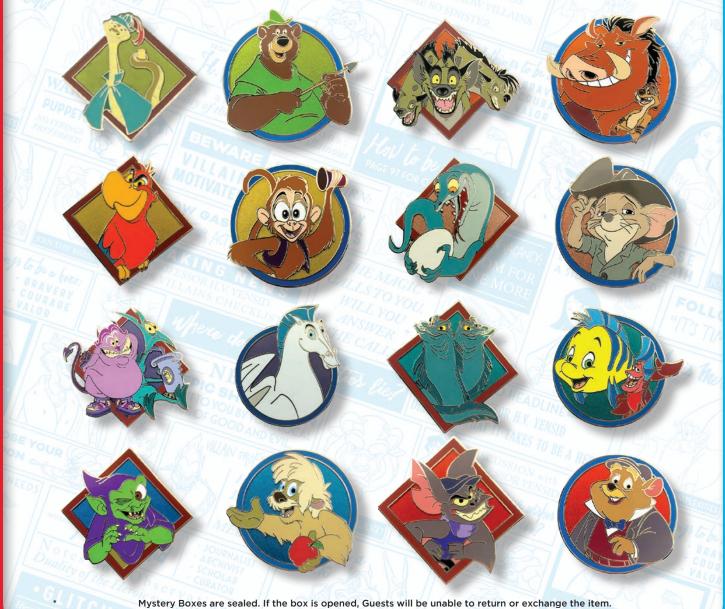

## DISNEY HEROES VS. VILLAINS EPIC SHOWDOWN

|                                       | DESCRIPTION:  | Limited Release Mystery Set of your<br>favorite HEROES and VILLAINS<br>to compliment your Disney Heroes<br>vs. Villains Epic Showdown<br>Commemorative Gift pin. |
|---------------------------------------|---------------|------------------------------------------------------------------------------------------------------------------------------------------------------------------|
| Maria                                 | ARTIST:       | Dawn Ockstadt,<br>Jason Peltz, Maria Stuckey,<br>Tony West, Jes Willis                                                                                           |
| 15                                    | EDITION:      | 4,000                                                                                                                                                            |
|                                       | RETAIL:       | \$24.99                                                                                                                                                          |
|                                       | DIMENSIONS:   | Each is 0.80"w X 1.20"h                                                                                                                                          |
| A REAL REAL                           | FEATURES:     | 32 Pin Collection<br>3 Pins per Mystery Box<br>Pins fit into the Commemorative<br>Gift pin holder: create your own<br>EPIC SHOWDOWN                              |
| et is included with each Legendary of | or Epic Event |                                                                                                                                                                  |

\*\* One (1) 3-Piece Pin set is included with each Legendary or Epic Event Package purchase. 3-Piece Pin set includes the Heroes vs. Villains pin holder, Sorcerer Mickey slider pin and Chernabog slider pin. The Epic Event Package includes two (2) randomly selected #46 mystery boxes.

Purchases of Item #46 will include three (3) randomly selected slider pins from the collection pictured below.

\* Mystery Boxes are sealed. If the box is opened, Guests will be unable to return or exchange the item.