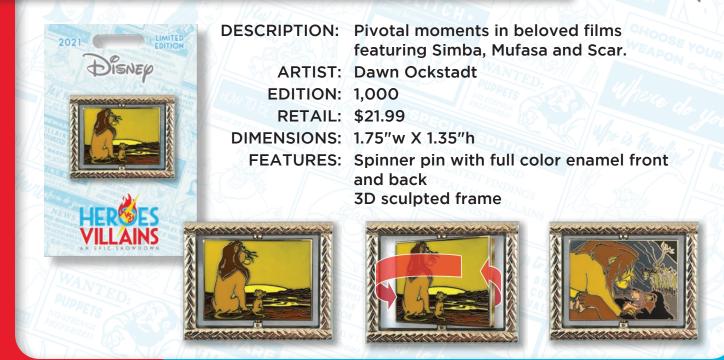

#### PIVOTAL SCENE SERIES: THE LITTLE MERMAID

2021

DESCRIPTION: Pivotal moments in beloved films featuring Ariel, Eric, Ursula and King Triton. ARTIST: Dawn Ockstadt EDITION: 1,000 RETAIL: \$21.99 DIMENSIONS: 1.76"w X 1.40"h FEATURES: Spinner pin with full color enamel front and back 3D sculpted frame