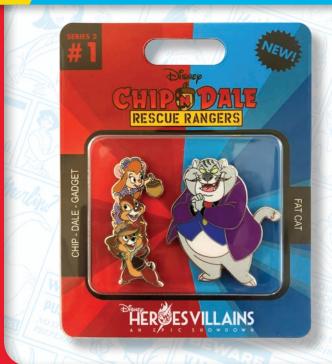

#### ACTION FIGURE SERIES: **RESCUE RANGERS**

| DESCRIPTION: | Two mini action figure<br>pins featuring the Rescue<br>Rangers. Pins come on<br>oversized backer card<br>with blister seal. |
|--------------|-----------------------------------------------------------------------------------------------------------------------------|
| ARTIST:      | Jason Peltz                                                                                                                 |
| EDITION:     | 1,000                                                                                                                       |
| RETAIL:      | \$29.99                                                                                                                     |
| DIMENSIONS:  | 0.74"w X 1.63"h<br>1.43"w X 1.65"h                                                                                          |
| FEATURES:    | 2 Pins on a Card                                                                                                            |
|              |                                                                                                                             |

ITEM #

1