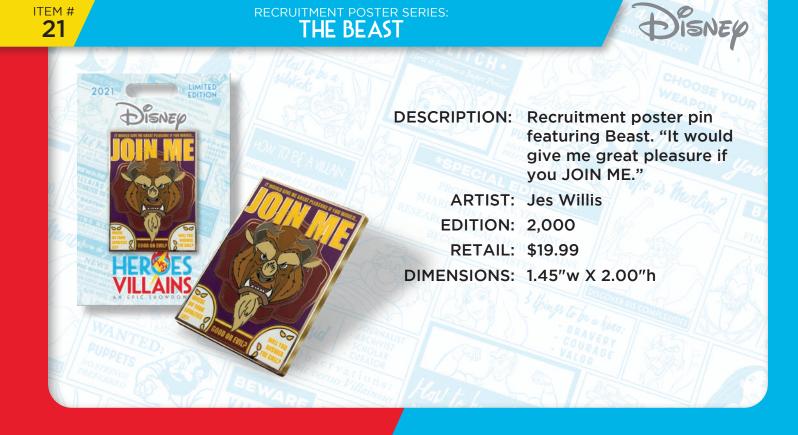

## RECRUITMENT POSTER SERIES:

<image><image>

## RECRUITMENT POSTER SERIES:

DESCRIPTION: Recruitment poster pin featuring Captain America. "Join Now! and be a Hero like Cap!"

ARTIST: Tony West EDITION: 2,000 RETAIL: \$19.99 DIMENSIONS: 1.45"w X 2.00"h