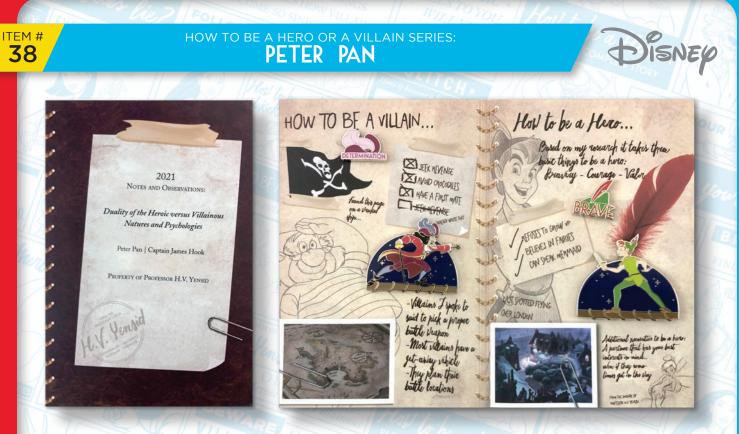

## SVILLAINS HOW

DESCRIPTION: Notes and observations from Professor H.V. Yensid. Duality of the Heroic versus Villanous. Captain James Hook and Peter Pan.

- **ARTIST: Jes Willis**
- EDITION: 750
- **RETAIL: \$49.99**
- DIMENSIONS: Character Pins: 1.85"w X 1.64"h | 1.91"w X 1.46"h Tiny Pins: .84"w X .59"h | .74"w X .75"h
  - FEATURES: Four pins with custom folio card