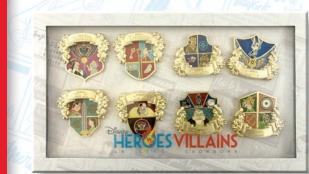

#### BOXED SET: HOUSE SIGILS

2021

ITEM # **50** 

| DESCRIPTION: | What's in a name? Featuring<br>some of the most well known<br>Heroic and Villainous family<br>names, this box set features<br>iconic family sigils. |
|--------------|-----------------------------------------------------------------------------------------------------------------------------------------------------|
| ARTIST:      | Jes Willis                                                                                                                                          |
| EDITION:     | 300                                                                                                                                                 |
| RETAIL:      | \$225.00                                                                                                                                            |
| DIMENSIONS:  | 2.00"w X 1.80"h each                                                                                                                                |
| FEATURES:    | Pin on pin<br>3D sculpted top pins<br>Translucent fills<br>Low relief sculpting on base pin                                                         |