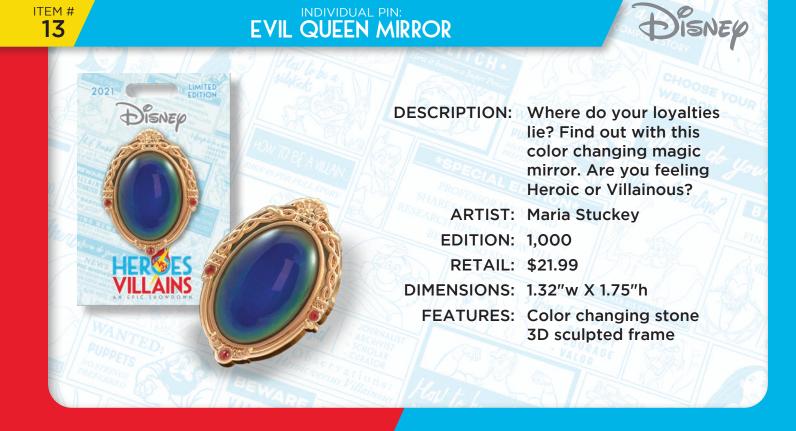

| RETAIL:      | \$29.99                                                                                                             |
|        | DIMENSIONS:  | 1.59"w X 2.56"h                                                                                                     |
|        | FEATURES:    | Mini jumbo<br>Black base metal                                                                                      |

©MARVEL



2021

ITEM # **09** 

2021

LIMITE

**ILLAIN** 

## COMIC BOOK COVER SERIES:



DESCRIPTION: Comic book series action covers featuring Hades, comes complete with protective sleeve.

ARTIST: Jes Willis EDITION: 750 RETAIL: \$29.99 DIMENSIONS: 1.59"w X 2.56"h FEATURES: Mini jumbo Black base metal





## INDIVIDUAL PINS: 2020 GUEST INSPIRED PIN

ITEM #

12







#### ITEM # **14**

#### MULTI-PLANE SERIES: BLACK PANTHER









#### MULTI-PLANE SERIES: DUCKTALES







2021

DISNED

#### MULTI-PLANE SERIES: HERCULES



DESCRIPTION: Multi-plane, shadow box pin featuring Hercules and Hydra. ARTIST: Jes Willis EDITION: 1,000 RETAIL: \$21.99 DIMENSIONS: 1.58"w X 2.00"h FEATURES: 3 Layer Pin-on-pin-on-pin Clear acetate

Stained glass



#### MULTI-PLANE SERIES: THE INCREDIBLES



RETAIL: \$21.99

DIMENSIONS: 1.58"w X 2.00"h

FEATURES: 3 Layer Pin-on-pin-on-pin Clear acetate Stained glass

©Disney/Pixar

DISNEP

2021

#### ITEM # **18**

2021

ITEM #

17

LIMITE

LIMITE

DISNED

ISNED

2021

#### MULTI-PLANE SERIES: THE RESCUERS

DESCRIPTION: Multi-plane, shadow box pin featuring Bernard, Bianca, Penny and Madame Medusa.

ARTIST: Jes Willis EDITION: