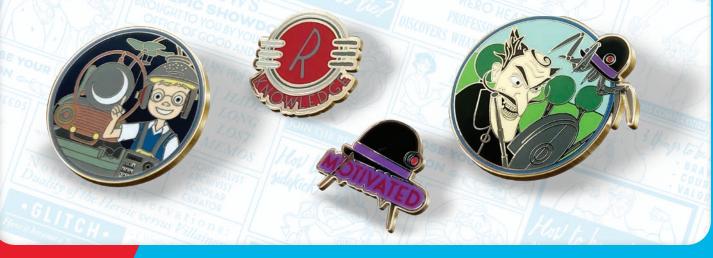

#### 2021

- EDITION: 750
  - **RETAIL: \$49.99**
- DIMENSIONS: Character Pins: 1.54"w X 1.54"h | 1.75"w X 1.56"h Tiny Pins: .69"w X .65"h | 1.00"w X .84"h
  - FEATURES: Four pins with custom folio card