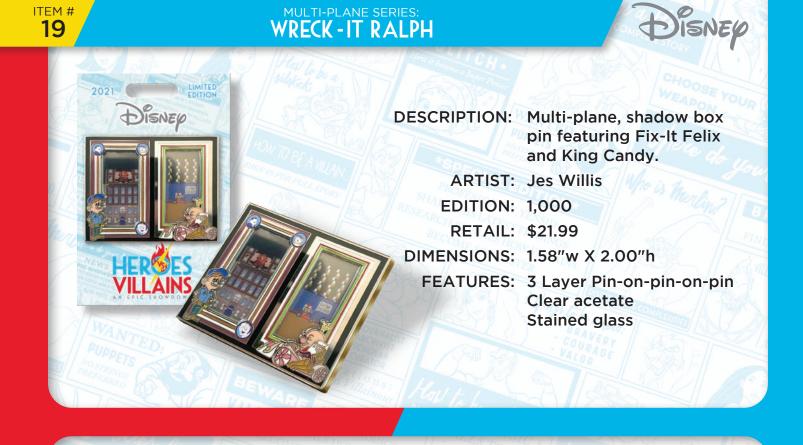

## ACTION FIGURE SERIES: DARKWING DUCK

LIMITED

| DESCRIPTION: | Two mini action figure<br>pins featuring Darkwing<br>Duck. Pins come on<br>oversized backer card<br>with blister seal. |
|--------------|------------------------------------------------------------------------------------------------------------------------|
| ARTIST:      | Jason Peltz                                                                                                            |
| EDITION:     | 1,000                                                                                                                  |
| RETAIL:      | \$29.99                                                                                                                |
| DIMENSIONS:  | 1.54"w X 1.53"h<br>1.15"w X 1.53"h                                                                                     |
| FEATURES:    | 2 Pins on a Card                                                                                                       |
|              |                                                                                                                        |