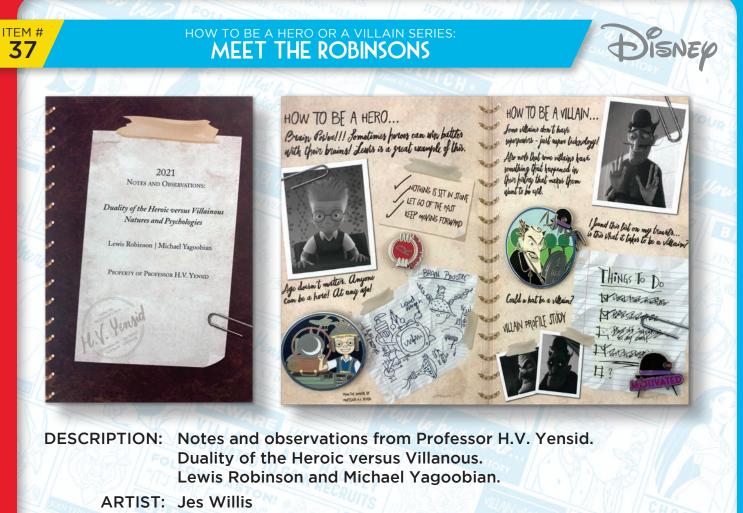

#### 2021

- EDITION: 750
  - **RETAIL: \$49.99**
- DIMENSIONS: Character Pins: 1.54"w X 1.54"h | 1.75"w X 1.56"h Tiny Pins: .69"w X .65"h | 1.00"w X .84"h
  - FEATURES: Four pins with custom folio card