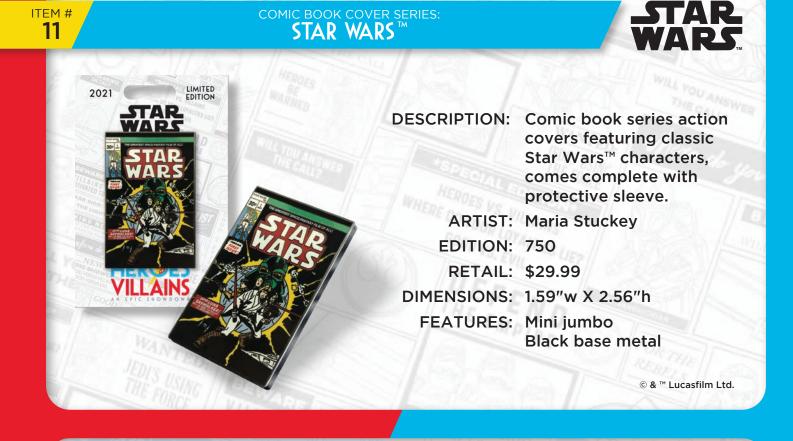

## COMIC BOOK COVER SERIES:

ARTIST: Tony West EDITION: 750 RETAIL: \$29.99 DIMENSIONS: 1.59"w X 2.56"h FEATURES: Mini jumbo Black base metal

©MARVEL

2021

DISNEP

MARVEL

## COMIC BOOK COVER SERIES: STAR WARS™ BOUNTY HUNTERS

ITEM # 06