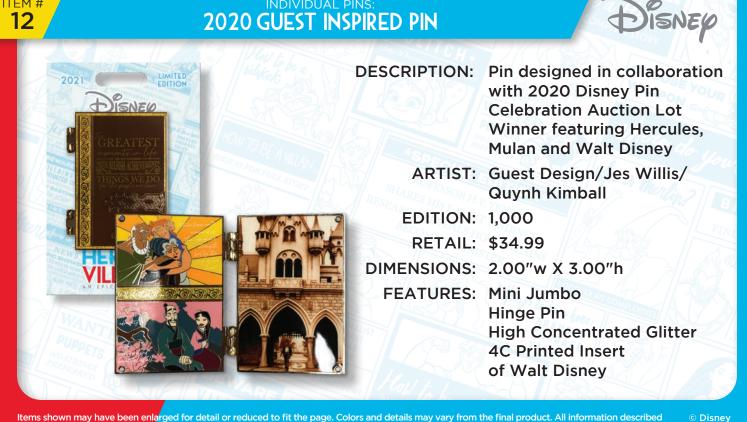

| RETAIL:      | \$29.99                                                                                                             |
|        | DIMENSIONS:  | 1.59"w X 2.56"h                                                                                                     |
|        | FEATURES:    | Mini jumbo<br>Black base metal                                                                                      |

©MARVEL



2021

ITEM # **09** 

2021

LIMITE

**ILLAIN** 

## COMIC BOOK COVER SERIES:



DESCRIPTION: Comic book series action covers featuring Hades, comes complete with protective sleeve.

ARTIST: Jes Willis EDITION: 750 RETAIL: \$29.99 DIMENSIONS: 1.59"w X 2.56"h FEATURES: Mini jumbo Black base metal





## INDIVIDUAL PINS: 2020 GUEST INSPIRED PIN

ITEM #

12







#### ITEM # **14**

#### MULTI-PLANE SERIES: BLACK PANTHER









#### MULTI-PLANE SERIES: DUCKTALES







2021

DISNED

#### MULTI-PLANE SERIES: HERCULES



DESCRIPTION: Multi-plane, shadow box pin featuring Hercules and Hydra. ARTIST: Jes Willis EDITION: 1,000 RETAIL: \$21.99 DIMENSIONS: 1.58"w X 2.00"h FEATURES: 3 Layer Pin-on-pin-on-pin Clear acetate

Stained glass



#### MULTI-PLANE SERIES: THE INCREDIBLES



RETAIL: \$21.99

DIMENSIONS: 1.58"w X 2.00"h

FEATURES: 3 Layer Pin-on-pin-on-pin Clear acetate Stained glass

©Disney/Pixar

DISNEP

2021

#### ITEM # **18**

2021

ITEM #

17

LIMITE

LIMITE

DISNED

ISNED

2021

#### MULTI-PLANE SERIES: THE RESCUERS

DESCRIPTION: Multi-plane, shadow box pin featuring Bernard, Bianca, Penny and Madame Medusa.

ARTIST: Jes Willis EDITI