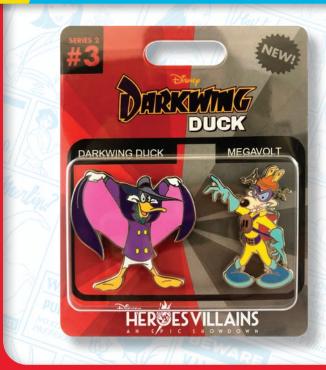

## ACTION FIGURE SERIES: DARKWING DUCK

LIMITED

| DESCRIPTION: | Two mini action figure<br>pins featuring Darkwing<br>Duck. Pins come on<br>oversized backer card<br>with blister seal. |
|--------------|------------------------------------------------------------------------------------------------------------------------|
| ARTIST:      | Jason Peltz                                                                                                            |
| EDITION:     | 1,000                                                                                                                  |
| RETAIL:      | \$29.99                                                                                                                |
| DIMENSIONS:  | 1.54"w X 1.53"h<br>1.15"w X 1.53"h                                                                                     |
| FEATURES:    | 2 Pins on a Card                                                                                                       |
|              |                                                                                                                        |

ITEM # **04** 

2021

ITEM # **03** 