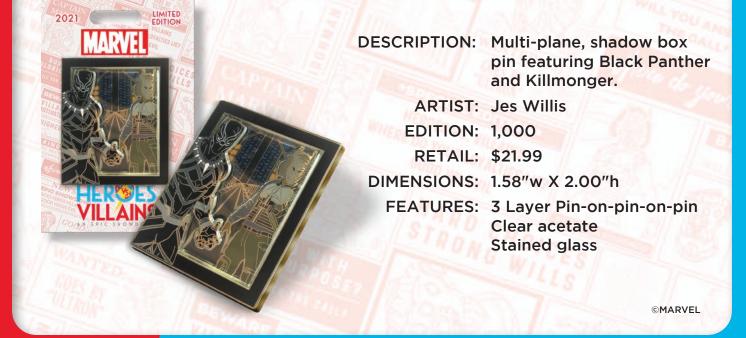

|
|        | DIMENSIONS:  | 1.59"w X 2.56"h                                                                                                     |
|        | FEATURES:    | Mini jumbo<br>Black base metal                                                                                      |

©MARVEL



2021

ITEM # **09** 

2021

LIMITE

**ILLAIN** 

## COMIC BOOK COVER SERIES:



DESCRIPTION: Comic book series action covers featuring Hades, comes complete with protective sleeve.

ARTIST: Jes Willis EDITION: 750 RETAIL: \$29.99 DIMENSIONS: 1.59"w X 2.56"h FEATURES: Mini jumbo Black base metal





## INDIVIDUAL PINS: 2020 GUEST INSPIRED PIN

ITEM #

12







#### ITEM # **14**

#### MULTI-PLANE SERIES: BLACK PANTHER









#### MULTI-PLANE SERIES: DUCKTALES







2021

DISNED

#### MULTI-PLANE SERIES: HERCULES



DESCRIPTION: Multi-plane, shadow box pin featuring Hercules and Hydra. ARTIST: Jes Willis EDITION: 1,000 RETAIL: \$21.99 DIMENSIONS: 1.58"w X 2.00"h FEATURES: 3 Layer Pin-on-pin-on-pin Clear acetate

Stained glass



#### MULTI-PLANE SERIES: THE INCREDIBLES



RETAIL: \$21.99

DIMENSIONS: 1.58"w X 2.00"h

FEATURES: 3 Layer Pin-on-pin-on-pin Clear acetate Stained glass

©Disney/Pixar

DISNEP

2021

#### ITEM # **18**

2021

ITEM #

17

LIMITE

LIMITE

DISNED

ISNED

2021

#### MULTI-PLANE SERIES: THE RESCUERS

DESCRIPTION: Multi-plane, shadow box pin featuring Bernard, Bianca, Penny and Madame Medusa.

ARTIST: Jes Willis EDITION: 1,000 RETAIL: \$21.99 DIMENSIONS: 1.58"w X 2.00"h FEATURES: 3 La