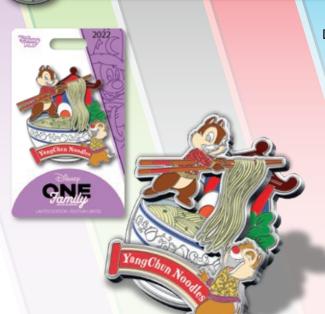

# FAMILY DINNER CHIP AND DALE

**DESCRIPTION:** Family Dinner

Chip and Dale Pin

ARTIST: Shanghai Disneyland Park

EDITION: 1,000

RETAIL: \$24.99

DIMENSIONS: Approx. 1.59"W x 2"H

FEATURES: Pin on Pin with soft PVC

embellishment