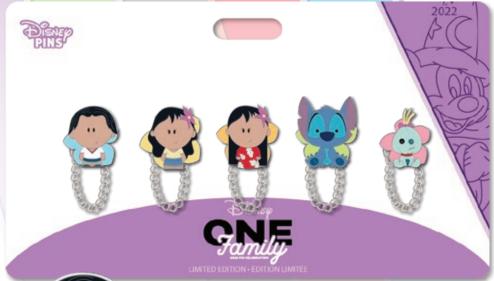

Lilo and Stitch Pin Set

ARTIST: Jes Willis

EDITION: 750

RETAIL: \$34.99

DIMENSIONS: Sizes range from

1" - 1.25" WxH each

FEATURES: Character pins with a removable

chain to connect to other pins or Connections Bar\* - build your

own family

Items shown may have been enlarged for detail or reduced to fit the page. Colors and details may vary from the final product. All information described herein, including (but not limited to) edition size, retail dimensions and embellishments are subject to change or cancellation without notice.