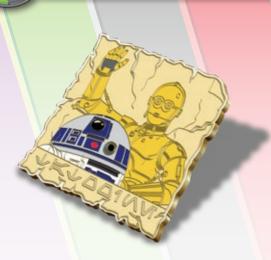

#### **TATOOINE**

**DESCRIPTION:** Wish You Were Here!

Tatooine Post Card with R2-D2

and C-3PO

ARTIST: Ariel Silverstein

**EDITION: 1,500** 

RETAIL: \$21.99

DIMENSIONS: Pin Approx. 1.75"W x 1.75"H

Post Card Print 6"W x 4"H

FEATURES: Custom art print on card stock

with "postage stamp" pin

Post Card Front with Pin Attached

Post Card Back with Pin Attached

Items shown may have been enlarged for detail or reduced to fit the page. Colors and details may vary from the final product. All information described herein, including (but not limited to) edition size, retail dimensions and embellishments are subject to change or cancellation without notice.