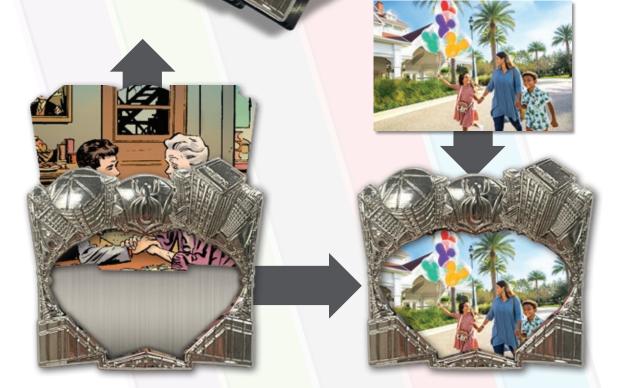

#### FAMILY PORTRAITS

Avatar Pin

ARTIST: Daria Vinogradova & Jes Willis

EDITION: 500

RETAIL: \$34.95

DIMENSIONS: Approx. 2.75"W x 2.3"H

FEATURES: 3D sculpted metal frame, pin on pin,

removeable full color printed insert

Your photo goes here!

Items shown may have been enlarged for detail or reduced to fit the page. Colors and details may vary from the final product. All information described herein, including (but not limited to) edition size, retail dimensions and embellishments are subject to change or cancellation without notice.