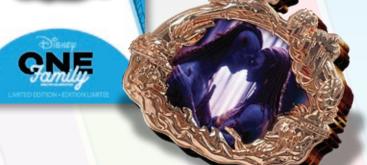

#### FAMILY PORTRAITS

Avatar Pin

ARTIST: Daria Vinogradova & Jes Willis

EDITION: 500

RETAIL: \$34.95

DIMENSIONS: Approx. 2.75"W x 2.3"H

FEATURES: 3D sculpted metal frame, pin on pin,

removeable full color printed insert

Your photo goes here!

Items shown may have been enlarged for detail or reduced to fit the page. Colors and details may vary from the final product. All information described herein, including (but not limited to) edition size, retail dimensions and embellishments are subject to change or cancellation without notice.