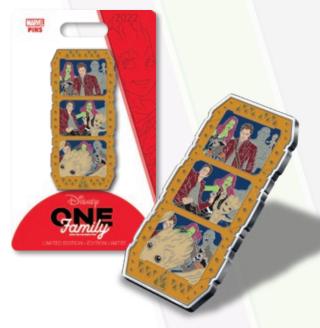

DESCRIPTION: Connected As One

Marvel Family Set

ARTIST: Jes Willis

EDITION: 750

RETAIL: \$34.99

DIMENSIONS: Sizes range from

1" - 1.25" WxH each

FEATURES: Character pins with a removable

chain to connect to other pins or Connections Bar\* - build your

own family

Items shown may have been enlarged for detail or reduced to fit the page. Colors and details may vary from the final product. All information described herein, including (but not limited to) edition size, retail dimensions and embellishments are subject to change or cancellation without notice.