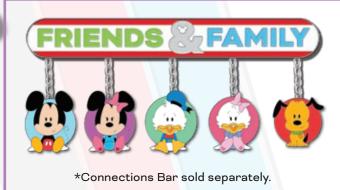

# **CONNECTIONS BAR**

DESCRIPTION: Connected As One

Connections Bar\*

**ARTIST:** Jes Willis

EDITION: Open Edition

**RETAIL:** \$14.99

DIMENSIONS: Approx. 4.8"W x 1.7"H

FEATURES: Bar that Connected As One pins can

connect to build your own family

Attach all 5 pins from one family...

...or display your favorites together.

\* This item will be shared between Walt Disney World® Resort and Disneyland® Resort.

Items shown may have been enlarged for detail or reduced to fit the page. Colors and details may vary from the final product. All information described herein, including (but not limited to) edition size, retail dimensions and embellishments are subject to change or cancellation without notice.