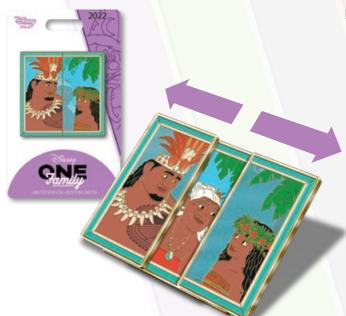

# FAMILY MEMORIES MOANA

**DESCRIPTION:** Family Memories

Moana Pin

ARTIST: Ariel Silverstein

EDITION: 750

**RETAIL:** \$29.99

DIMENSIONS: Approx. 2.5"W x 2.5"H

FEATURES: Dual slider opens to reveal

character, stained glass

Items shown may have been enlarged for detail or reduced to fit the page. Colors and details may vary from the final product. All information described herein, including (but not limited to) edition size, retail dimensions and embellishments are subject to change or cancellation without notice.