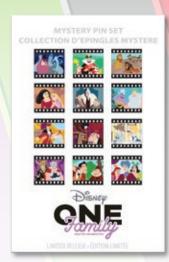

#### **VILLAINOUS FRIENDS AND FAMILY**

**DESCRIPTION:** Mystery Box Set\*

Villainous Friends and Family Set

ARTIST: Jason Peltz

**EDITION:** Limited Release\*\*

**RETAIL:** \$24.99

DIMENSIONS: Approx. 1.75"W x 1.68"H each

FEATURES: 2 Pins per box

12 Pins in collection

\* Mystery Boxes are sealed. If the box is opened, Guests will be unable to return or exchange the item.

\*\* This item will be shared between Walt Disney World® Resort and Disneyland® Resort.