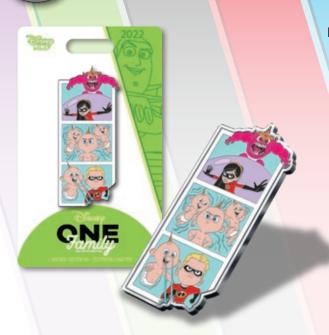

# CONNECTED AS ONE INCREDIBLES

The Incredibles Family Set

ARTIST: Jes Willis

EDITION: 750

RETAIL: \$34.99

DIMENSIONS: Sizes range from

1" - 1.25" WxH each

FEATURES: Character pins with a removable

chain to connect to other pins or Connections Bar\* - build your

own family

Items shown may have been enlarged for detail or reduced to fit the page. Colors and details may vary from the final product. All information described herein, including (but not limited to) edition size, retail dimensions and embellishments are subject to change or cancellation without notice.