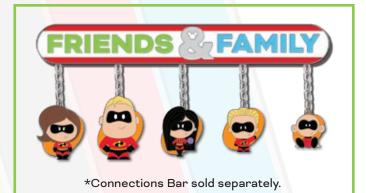

# CONNECTED AS ONE INCREDIBLES

The Incredibles Family Set

ARTIST: Jes Willis

EDITION: 750

RETAIL: \$34.99

DIMENSIONS: Sizes range from

1" - 1.25" WxH each

FEATURES: Character pins with a removable

chain to connect to other pins or Connections Bar\* - build your

own family

Items shown may have been enlarged for detail or reduced to fit the page. Colors and details may vary from the final product. All information described herein, including (but not limited to) edition size, retail dimensions and embellishments are subject to change or cancellation without notice.