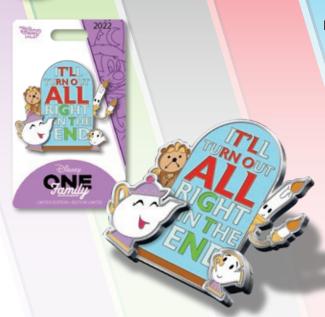

#### **BEAUTY AND THE BEAST**

**DESCRIPTION:** Family Motto

Beauty and the Beast

ARTIST: Jes Willis

EDITION: 300

RETAIL: \$24.99

DIMENSIONS: Approx. 1.7"W x 1.88"H

FEATURES: Pin on Pin with translucent fill