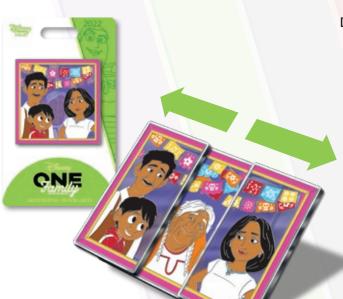

# FAMILY MEMORIES MOANA

**DESCRIPTION:** Family Memories

Moana Pin

ARTIST: Ariel Silverstein

EDITION: 750

**RETAIL:** \$29.99

DIMENSIONS: Approx. 2.5"W x 2.5"H

FEATURES: Dual slider opens to reveal

character, stained glass

Items shown may have been enlarged for detail or reduced to fit the page. Colors and details may vary from the final product. All information described herein, including (but not limited to) edition size, retail dimensions and embellishments are subject to change or cancellation without notice.