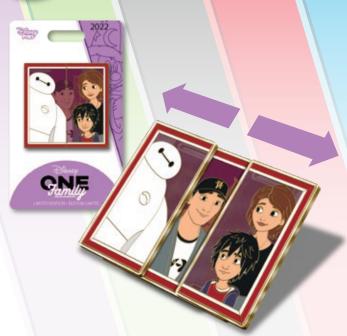

# FAMILY DINNER BAYMAX AND MOCHI

**DESCRIPTION:** Family Dinner

Baymax and Mochi Pin

ARTIST: Tokyo Disney Resort

**EDITION: 1,000** 

**RETAIL: \$24.99** 

DIMENSIONS: Approx. 2"W x 2"H

FEATURES: Pin on Pin with soft PVC

embellishment

Items shown may have been enlarged for detail or reduced to fit the page. Colors and details may vary from the final product. All information described herein, including (but not limited to) edition size, retail dimensions and embellishments are subject to change or cancellation without notice.