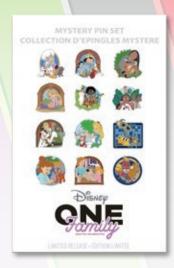

#### **OUR BEST FRIENDS ARE FAMILY TOO**

DESCRIPTION: Mystery Box Set\*

Our Best Friends Are Family Too

ARTIST: Adrianne Draude

EDITION: Limited Release\*\*

**RETAIL:** \$24.99

DIMENSIONS: Approx. 1.5"W x 1.5"H each

FEATURES: 2 Pins per box

12 Pins in collection

\* Mystery Boxes are sealed. If the box is opened, Guests will be unable to return or exchange the item.

\*\*This item will be shared between Walt Disney World® Resort, Disneyland® Resort, and shopDisney.

FEATURES: 2 Pins per box

12 Pins in collection

\* Mystery Boxes are sealed. If the box is opened, Guests will be unable to return or exchange the item.

\*\*This item will be shared between Walt Disney World® Resort, Disneyland Resort, and shopDisney.