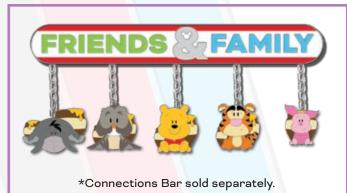

DESCRIPTION: Connected As One

Connections Bar\*

**ARTIST:** Jes Willis

EDITION: Open Edition

**RETAIL:** \$14.99

DIMENSIONS: Approx. 4.8"W x 1.7"H

FEATURES: Bar that Connected As One pins can

connect to build your own family

Attach all 5 pins from one family...

...or display your favorites together.

\* This item will be shared between Walt Disney World® Resort and Disneyland® Resort.

Items shown may have been enlarged for detail or reduced to fit the page. Colors and details may vary from the final product. All information described herein, including (but not limited to) edition size, retail dimensions and embellishments are subject to change or cancellation without notice.

# **CONNECTIONS BAR**

DESCRIPTION: Connected As One

Connections Bar\*

**ARTIST:** Jes Willis

EDITION: Open Edition

**RETAIL:** \$14.99

DIMENSIONS: Approx. 4.8"W x 1.7"H

FEATURES: Bar that Connected As One pins can

connect to build your own family

Attach all 5 pins from one family...

...or display your favorites together.

\* This item will be shared between Walt Disney World® Resort and Disneyland® Resort.

Items shown may have been enlarged for detail or reduced to fit the page. Colors and details may vary from the final product. All information described herein, including (but not limited to) edition size, retail dimensions and embellishments are subject to change or cancellation without notice.