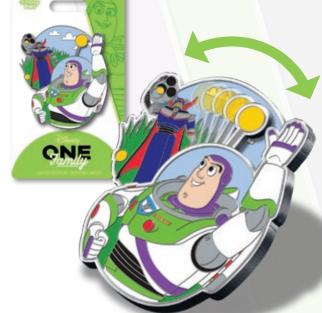

# FAMILY GAME NIGHT TOY STORY PLAY CATCH

Toy Story Play Catch

ARTIST: Ariel Silverstein

**EDITION: 1,000** 

**RETAIL: \$24.99** 

DIMENSIONS: Approx. 1.5"W x 1.75"H

FEATURES: Soft PVC ball with pivot movement