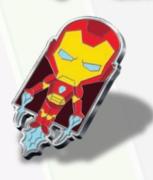

DESCRIPTION: Connected As One

Marvel Family Set

ARTIST: Jes Willis

EDITION: 750

RETAIL: \$34.99

DIMENSIONS: Sizes range from

1" - 1.25" WxH each

FEATURES: Character pins with a removable

chain to connect to other pins or Connections Bar\* - build your

own family

Items shown may have been enlarged for detail or reduced to fit the page. Colors and details may vary from the final product. All information described herein, including (but not limited to) edition size, retail dimensions and embellishments are subject to change or cancellation without notice.