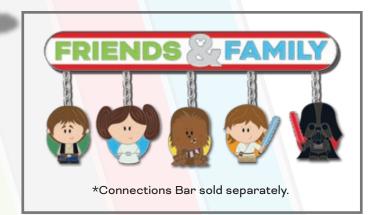

DESCRIPTION: Connected As One

Connections Bar\*

**ARTIST:** Jes Willis

EDITION: Open Edition

**RETAIL:** \$14.99

DIMENSIONS: Approx. 4.8"W x 1.7"H

FEATURES: Bar that Connected As One pins can

connect to build your own family

Attach all 5 pins from one family...

...or display your favorites together.

\* This item will be shared between Walt Disney World® Resort and Disneyland® Resort.

Items shown may have been enlarged for detail or reduced to fit the page. Colors and details may vary from the final product. All information described herein, including (but not limited to) edition size, retail dimensions and embellishments are subject to change or cancellation without notice.