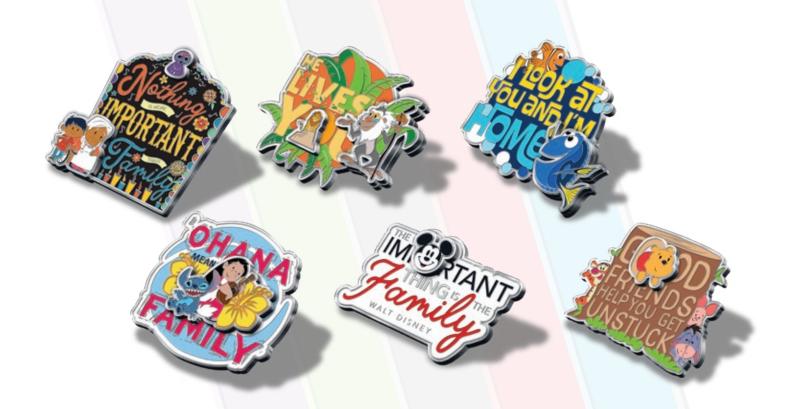

#### FAMILY MOTTO

#### **BEAUTY AND THE BEAST**

**DESCRIPTION:** Family Motto

Beauty and the Beast

ARTIST: Jes Willis

EDITION: 300

RETAIL: \$24.99

DIMENSIONS: Approx. 1.7"W x 1.88"H

FEATURES: Pin on Pin with translucent fill

## FAMILY MOTTO PINOCCHIO

Pinocchio

ARTIST: Jes Willis

EDITION: 300

RETAIL: \$24.99

DIMENSIONS: Approx. 2.5"W x 1.3"H

FEATURES: Pin on Pin with translucent fill

Items shown may have been enlarged for detail or reduced to fit the page. Colors and details may vary from the final product. All information described herein, including (but not limited to) edition size, retail dimensions and embellishments are subject to change or cancellation without notice.