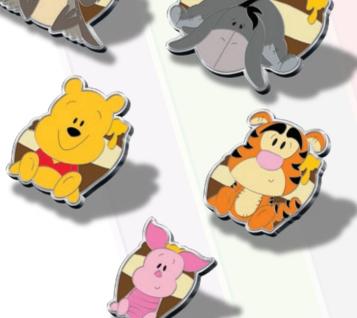

## CONNECTED AS ONE

DESCRIPTION: Connected As One

Winnie The Pooh Family Set

ARTIST: Jes Willis

EDITION: 750

**RETAIL:** \$34.99

DIMENSIONS: Sizes range from

1" - 1.25" WxH each

FEATURES: Character pins with a removable

chain to connect to other pins or Connections Bar\* - build your

own family

"Based on the "Winnie the Pooh" works of A.A. Milne and E.H. Shepard"

Items shown may have been enlarged for detail or reduced to fit the page. Colors and details may vary from the final product. All information described herein, including (but not limited to) edition size, retail dimensions and embellishments are subject to change or cancellation without notice.