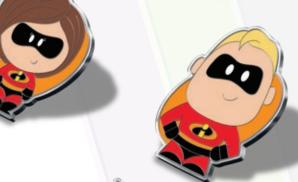

# CONNECTED AS ONE INCREDIBLES

The Incredibles Family Set

ARTIST: Jes Willis

EDITION: 750

RETAIL: \$34.99

DIMENSIONS: Sizes range from

1" - 1.25" WxH each

FEATURES: Character pins with a removable

chain to connect to other pins or Connections Bar\* - build your

own family

Items shown may have been enlarged for detail or reduced to fit the page. Colors and details may vary from the final product. All information described herein, including (but not limited to) edition size, retail dimensions and embellishments are subject to change or cancellation without notice.