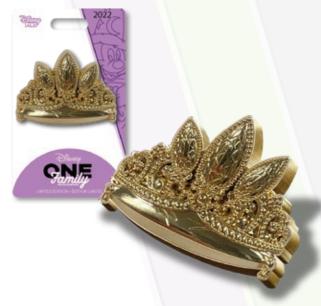

# FAMILY HEIRLOOMS RAPUNZEL CROWN

DESCRIPTION: Family Heirlooms

Rapunzel Crown

ARTIST: Ariel Silverstein

EDITION: 800

**RETAIL: \$29.99** 

DIMENSIONS: Approx. 1.75"W x 1.24"H

FEATURES: 3D Sculpted Metal

Items shown may have been enlarged for detail or reduced to fit the page. Colors and details may vary from the final product. All information described herein, including (but not limited to) edition size, retail dimensions and embellishments are subject to change or cancellation without notice.