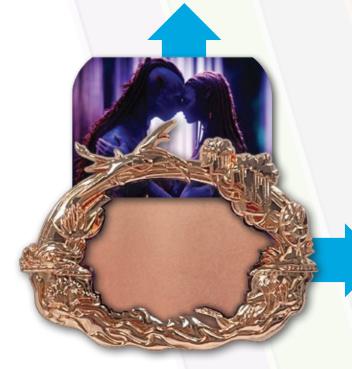

#### FAMILY PORTRAITS

Avatar Pin

ARTIST: Daria Vinogradova & Jes Willis

EDITION: 500

RETAIL: \$34.95

DIMENSIONS: Approx. 2.75"W x 2.3"H

FEATURES: 3D sculpted metal frame, pin on pin,

removeable full color printed insert

Your photo goes here!

Items shown may have been enlarged for detail or reduced to fit the page. Colors and details may vary from the final product. All information described herein, including (but not limited to) edition size, retail dimensions and embellishments are subject to change or cancellation without notice.