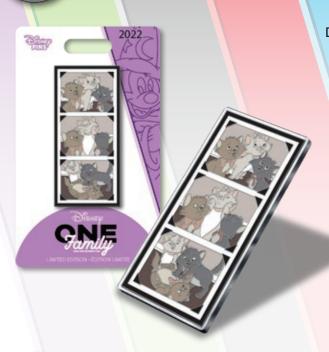

# PIN PALS MIKE AND SULLY

Mike and Sully 2 Pins on a Card

2 F 1113 OTT & O

EDITION: 1,500

RETAIL: \$24.99

ARTIST: Keith Fulmis

DIMENSIONS: Approx. 3.0"W x 2.2"H

FEATURES: 2 Pins that form a scene