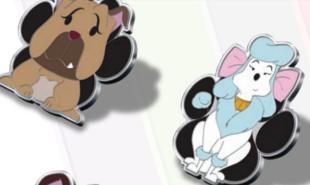

Lilo and Stitch Pin Set

ARTIST: Jes Willis

EDITION: 750

RETAIL: \$34.99

DIMENSIONS: Sizes range from

1" - 1.25" WxH each

FEATURES: Character pins with a removable

chain to connect to other pins or Connections Bar\* - build your

own family

Items shown may have been enlarged for detail or reduced to fit the page. Colors and details may vary from the final product. All information described herein, including (but not limited to) edition size, retail dimensions and embellishments are subject to change or cancellation without notice.