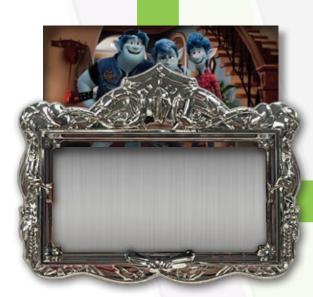

#### FAMILY PORTRAITS

Avatar Pin

ARTIST: Daria Vinogradova & Jes Willis

EDITION: 500

RETAIL: \$34.95

DIMENSIONS: Approx. 2.75"W x 2.3"H

FEATURES: 3D sculpted metal frame, pin on pin,

removeable full color printed insert

Your photo goes here!

Items shown may have been enlarged for detail or reduced to fit the page. Colors and details may vary from the final product. All information described herein, including (but not limited to) edition size, retail dimensions and embellishments are subject to change or cancellation without notice.