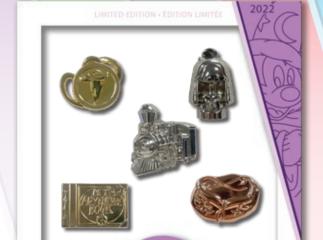

#### **FAB 5**

Fab 5 Pin Set

ARTIST: Jes Willis

EDITION: 750

RETAIL: \$34.99

DIMENSIONS: Sizes range from

1" - 1.25" WxH each

FEATURES: Character pins with a removable

chain to connect to other pins or Connections Bar\* - build your

own family

Items shown may have been enlarged for detail or reduced to fit the page. Colors and details may vary from the final product. All information described herein, including (but not limited to) edition size, retail dimensions and embellishments are subject to change or cancellation without notice.