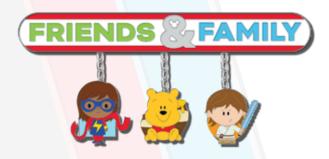

DESCRIPTION: Connected As One

Connections Bar\*

**ARTIST:** Jes Willis

EDITION: Open Edition

**RETAIL:** \$14.99

DIMENSIONS: Approx. 4.8"W x 1.7"H

FEATURES: Bar that Connected As One pins can

connect to build your own family

Attach all 5 pins from one family...

...or display your favorites together.

\* This item will be shared between Walt Disney World® Resort and Disneyland® Resort.

Items shown may have been enlarged for detail or reduced to fit the page. Colors and details may vary from the final product. All information described herein, including (but not limited to) edition size, retail dimensions and embellishments are subject to change or cancellation without notice.