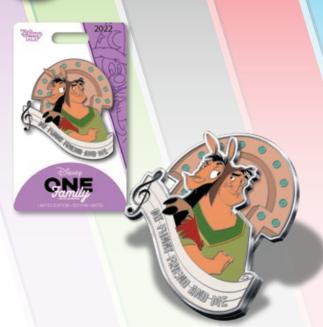

#### **ONWARD**

Onward Pin

ARTIST: Daria Vinogradova

EDITION: 500

RETAIL: \$34.95

DIMENSIONS: Approx. 2.75"W x 2.3"H

FEATURES: 3D sculpted metal frame, pin on pin,

removeable full color printed insert

Items shown may have been enlarged for detail or reduced to fit the page. Colors and details may vary from the final product. All information described herein, including (but not limited to) edition size, retail dimensions and embellishments are subject to change or cancellation without notice.