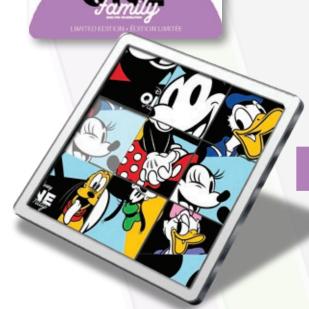

#### **FAB 5 PUZZLE**

Fab 5 Puzzle

ARTIST: Jes Willis

EDITION: 750

**RETAIL:** \$44.99

DIMENSIONS: Approx. 3.65"W x 3.65"H

FEATURES: Puzzle slider function, 8 pieces to

unscramble to create scene