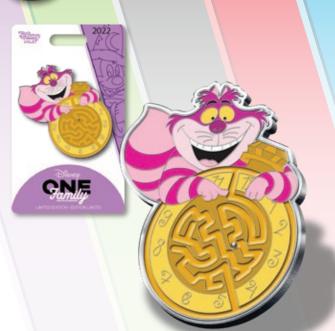

#### **CHESHIRE CAT MAZE**

DESCRIPTION: Family Game Night

Cheshire Cat Maze

ARTIST: Jes Willis

EDITION: 1,000

RETAIL: \$24.99

DIMENSIONS: Approx. 2.3"W x 2.3"H

FEATURES: Ball Maze Puzzle