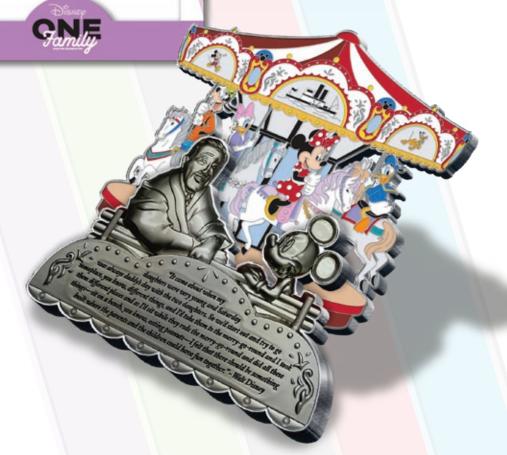

#### **WALT DISNEY AND CAROUSEL**

DESCRIPTION: Walt Disney and Carousel

Super Jumbo

Limited Edition Pin

ARTIST: Jason Peltz, Ariel Silverstein

and Jes Willis

EDITION: 500\*

RETAIL: \$150.00

DIMENSIONS: Approx. 5.3"W x 5.95"H

FEATURES: Jumbo Pin size, 3D sculpted top pin,

glitter fill

\* This item will be shared between Walt Disney World® Resort and Disneyland Resort.

Items shown may have been enlarged for detail or reduced to fit the page. Colors and details may vary from the final product. All information described herein, including (but not limited to) edition size, retail dimensions and embellishments are subject to change or cancellation without notice.