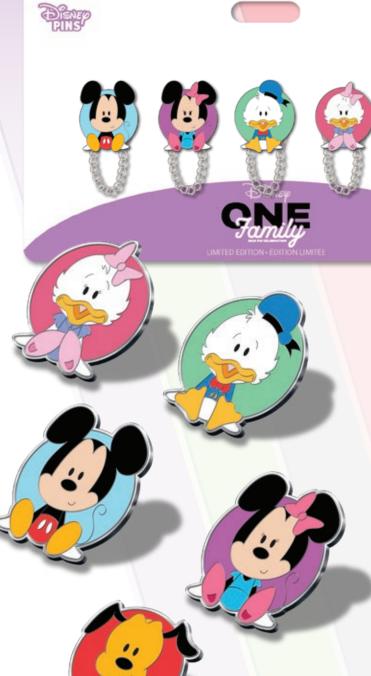

DESCRIPTION: Connected As One

Marvel Family Set

ARTIST: Jes Willis

EDITION: 750

RETAIL: \$34.99

DIMENSIONS: Sizes range from

1" - 1.25" WxH each

FEATURES: Character pins with a removable

chain to connect to other pins or Connections Bar\* - build your

own family

Items shown may have been enlarged for detail or reduced to fit the page. Colors and details may vary from the final product. All information described herein, including (but not limited to) edition size, retail dimensions and embellishments are subject to change or cancellation without notice.