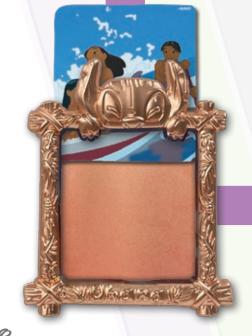

# FAMILY PORTRAITS LILO AND STITCH

Lilo and Stitch

ARTIST: Daria Vinogradova

EDITION: 500

RETAIL: \$34.95

DIMENSIONS: Approx. 2.0"W x 2.5"H

FEATURES: 3D sculpted metal frame, pin on pin,

removeable full color printed insert

Items shown may have been enlarged for detail or reduced to fit the page. Colors and details may vary from the final product. All information described herein, including (but not limited to) edition size, retail dimensions and embellishments are subject to change or cancellation without notice.