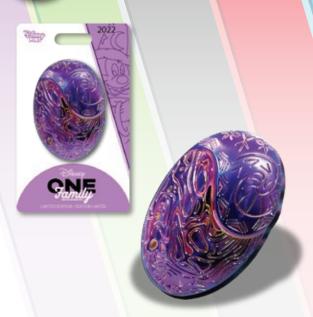

#### **HEART OF TE FITI**

DESCRIPTION: Family Heirlooms

Heart of Te Fiti

ARTIST: Ariel Silverstein

EDITION: 800

RETAIL: \$24.99

DIMENSIONS: Approx. 1.75"W x 1.64"H

FEATURES: 3D Sculpted Metal