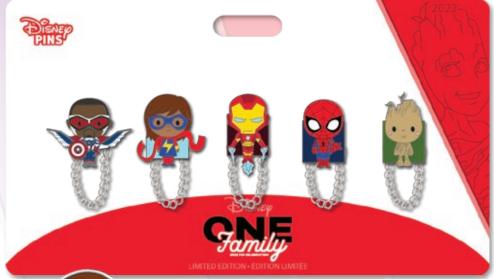

DESCRIPTION: Connected As One

Marvel Family Set

ARTIST: Jes Willis

EDITION: 750

RETAIL: \$34.99

DIMENSIONS: Sizes range from

1" - 1.25" WxH each

FEATURES: Character pins with a removable

chain to connect to other pins or Connections Bar\* - build your

own family

Items shown may have been enlarged for detail or reduced to fit the page. Colors and details may vary from the final product. All information described herein, including (but not limited to) edition size, retail dimensions and embellishments are subject to change or cancellation without notice.