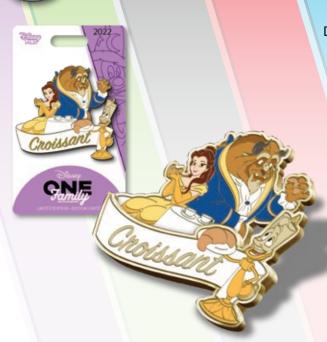

#### **BEAUTY AND THE BEAST**

**DESCRIPTION:** Family Dinner

Beauty and the Beast Pin

ARTIST: Disneyland Paris

**EDITION: 1,000** 

RETAIL: \$24.99

DIMENSIONS: Approx. 2"W x 1.96"H

FEATURES: Pin on Pin with soft PVC

embellishment