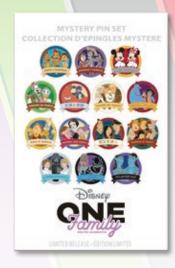

#### MYSTERY BOX SET\*

#### FRIENDS & FAMILY IN PARK LANGUAGES

**DESCRIPTION:** Mystery Box Set\*

Friends & Family in Park Languages Set

ARTIST: Ariel Silverstein

EDITION: Limited Release\*\*

RETAIL: \$29.99

DIMENSIONS: Approx. 1.5"W x 1.5"H each

FEATURES: 3 Pins per box,

glitter or marbelized fill 14 Pins in Collection

Items shown may have been enlarged for detail or reduced to fit the page. Colors and details may vary from the final product. All information described herein, including (but not limited to) edition size, retail dimensions and embellishments are subject to change or cancellation without notice.