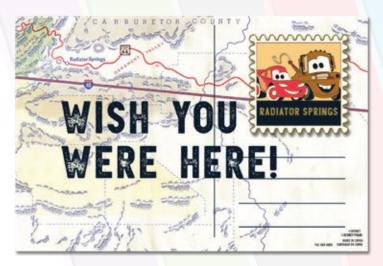

#### **RADIATOR SPRINGS**

DESCRIPTION: Wish You Were Here!

Radiator Springs Post Card with Lightning and Mater

ARTIST: Ariel Silverstein

EDITION: 1,500

RETAIL: \$21.99

DIMENSIONS: Pin Approx. 1.75"W x 1.75"H

Post Card Print 6"W x 4"H

FEATURES: Custom art print on card stock

with "postage stamp" pin

Post Card Front with Pin Attached

Post Card Back with Pin Attached

Items shown may have been enlarged for detail or reduced to fit the page. Colors and details may vary from the final product. All information described herein, including (but not limited to) edition size, retail dimensions and embellishments are subject to change or cancellation without notice.