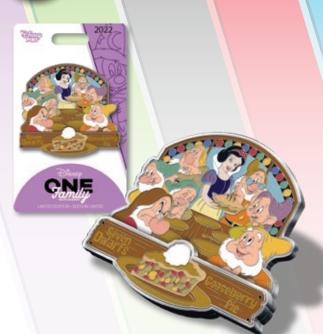

#### **SNOW WHITE AND THE SEVEN DWARFS**

DESCRIPTION: Family Dinner

Snow White and the Seven

**Dwarfs Pin** 

ARTIST: Jes Willis

EDITION: 1,000

RETAIL: \$24.99

DIMENSIONS: Approx. 2.18"W x 2"H

FEATURES: Pin on Pin with soft PVC

embellishment