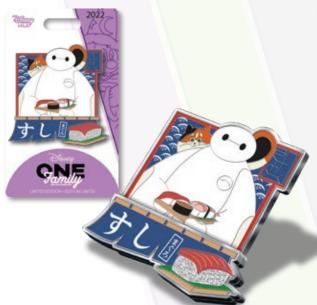

# FAMILY DINNER BAYMAX AND MOCHI

**DESCRIPTION:** Family Dinner

Baymax and Mochi Pin

ARTIST: Tokyo Disney Resort

**EDITION: 1,000** 

**RETAIL: \$24.99** 

DIMENSIONS: Approx. 2"W x 2"H

FEATURES: Pin on Pin with soft PVC

embellishment

Items shown may have been enlarged for detail or reduced to fit the page. Colors and details may vary from the final product. All information described herein, including (but not limited to) edition size, retail dimensions and embellishments are subject to change or cancellation without notice.