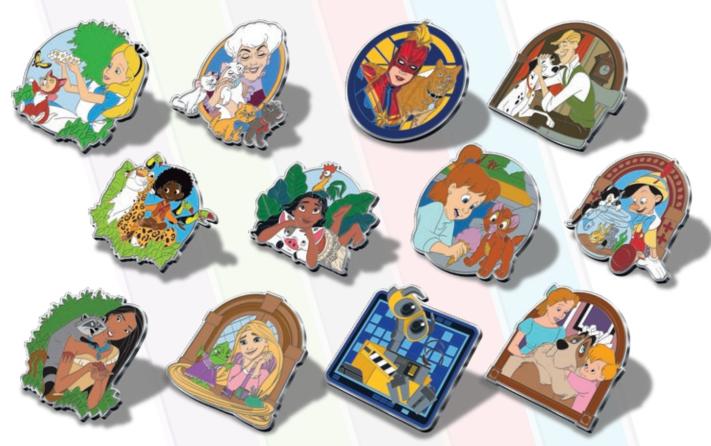

#### **OUR BEST FRIENDS ARE FAMILY TOO**

DESCRIPTION: Mystery Box Set\*

Our Best Friends Are Family Too

ARTIST: Adrianne Draude

EDITION: Limited Release\*\*

**RETAIL:** \$24.99

DIMENSIONS: Approx. 1.5"W x 1.5"H each

FEATURES: 2 Pins per box

12 Pins in collection

\* Mystery Boxes are sealed. If the box is opened, Guests will be unable to return or exchange the item.

\*\*This item will be shared between Walt Disney World® Resort, Disneyland® Resort, and shopDisney.

FEATURES: 2 Pins per box

12 Pins in collection

\* Mystery Boxes are sealed. If the box is opened, Guests will be unable to return or exchange the item.

\*\*This item will be shared between Walt Disney World® Resort, Disneyland Resort, and shopDisney.