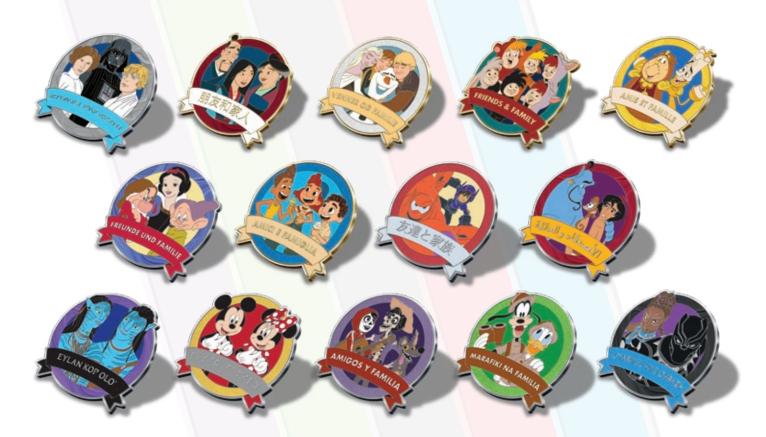

#### FRIENDS & FAMILY IN PARK LANGUAGES

**DESCRIPTION:** Mystery Box Set\*

Friends & Family in Park Languages Set

ARTIST: Ariel Silverstein

EDITION: Limited Release\*\*

RETAIL: \$29.99

DIMENSIONS: Approx. 1.5"W x 1.5"H each

FEATURES: 3 Pins per box,

glitter or marbelized fill 14 Pins in Collection

Items shown may have been enlarged for detail or reduced to fit the page. Colors and details may vary from the final product. All information described herein, including (but not limited to) edition size, retail dimensions and embellishments are subject to change or cancellation without notice.