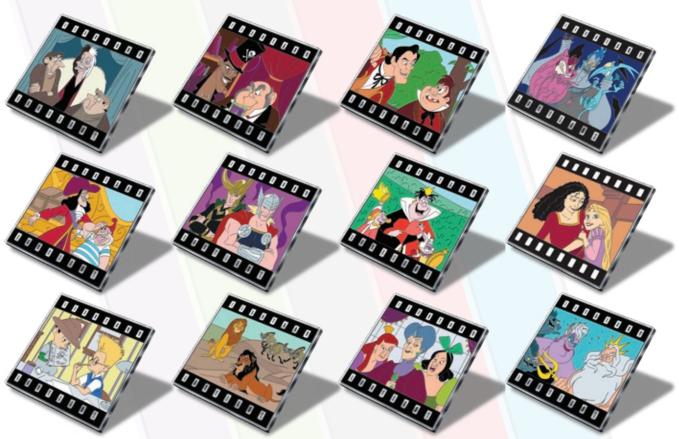

#### VILLAINOUS FRIENDS

DESCRIPTION: Pin designed in collaboration

with Guest from 2021 Design-a-Pin experience featuring Guest's

Villainous Friends.

ARTIST: Quynh Kimball, Jason Peltz and Jes

Willis in collaboration with Guest from 2021 Design-a-Pin experience

EDITION: 1,000

RETAIL: \$34.99

DIMENSIONS: Approx. 2.82"W x 2.98"H

FEATURES: Mini jumbo, 3D sculpted top pin,

translucent and marbelized fill