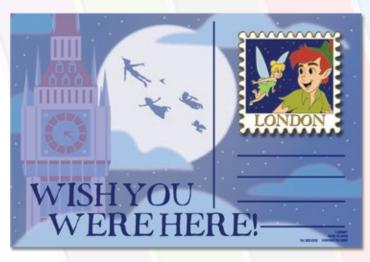

## WISH YOU WERE HERE!

#### LONDON

DESCRIPTION: Wish You Were Here!

London Post Card with Peter Pan

and Tinker Bell

ARTIST: Ariel Silverstein

**EDITION: 1,500** 

RETAIL: \$21.99

DIMENSIONS: Pin Approx. 1.75"W x 1.75"H

Post Card Print 6"W x 4"H

FEATURES: Custom art print on card stock

with "postage stamp" pin

Post Card Front with Pin Attached

Post Card Back with Pin Attached

Items shown may have been enlarged for detail or reduced to fit the page. Colors and details may vary from the final product. All information described herein, including (but not limited to) edition size, retail dimensions and embellishments are subject to change or cancellation without notice.