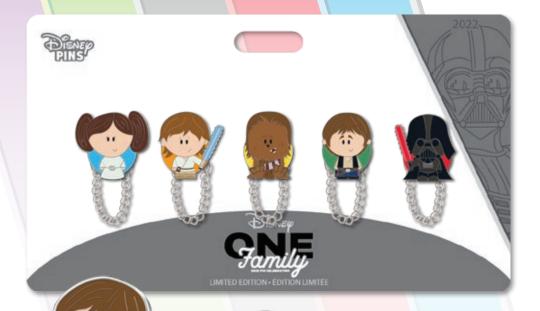

# CONNECTED AS ONE **STAR WARS**<sup>TM</sup>

DESCRIPTION: Connected As One

STAR WARS™ Family Set

ARTIST: Jes Willis

EDITION: 750

RETAIL: \$34.99

DIMENSIONS: Sizes range from

1" - 1.25" WxH each

FEATURES: Character pins with a

removeable chain to connect to other pins or Connections Bar\* - build your own family

Items shown may have been enlarged for detail or reduced to fit the page. Colors and details may vary from the final product. All information described herein, including (but not limited to) edition size, retail dimensions and embellishments are subject to change or cancellation without notice.