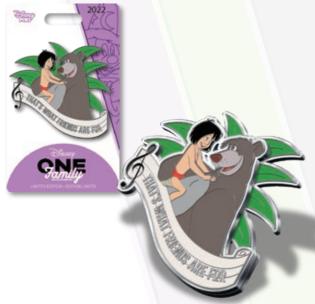

# FAMILY SING-A-LONG THE JUNGLE BOOK

DESCRIPTION: Family Sing-A-Long

The Jungle Book

ARTIST: Jason Peltz

EDITION: 300

**RETAIL: \$24.99** 

DIMENSIONS: Approx. 1.75"W x 1.68"H

FEATURES: Pin on pin

Items shown may have been enlarged for detail or reduced to fit the page. Colors and details may vary from the final product. All information described herein, including (but not limited to) edition size, retail dimensions and embellishments are subject to change or cancellation without notice.