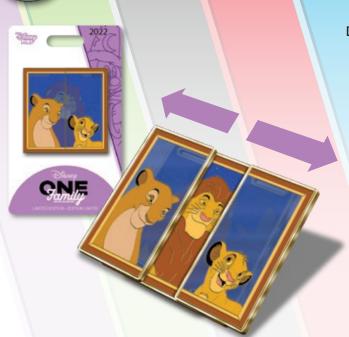

#### **FAB 5**

Fab 5 Pin Set

ARTIST: Jes Willis

EDITION: 750

RETAIL: \$34.99

DIMENSIONS: Sizes range from

1" - 1.25" WxH each

FEATURES: Character pins with a removable

chain to connect to other pins or Connections Bar\* - build your

own family

Items shown may have been enlarged for detail or reduced to fit the page. Colors and details may vary from the final product. All information described herein, including (but not limited to) edition size, retail dimensions and embellishments are subject to change or cancellation without notice.