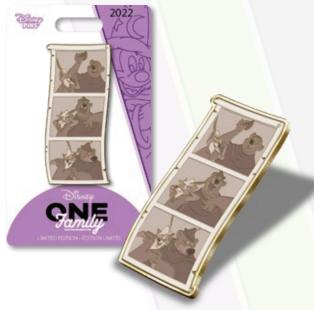

### CONNECTED AS ONE

Oliver and Company Family Set

ARTIST: Jes Willis

EDITION: 750

**RETAIL:** \$34.99

DIMENSIONS: Sizes range from

1" - 1.25" WxH each

FEATURES: Character pins with a removable

chain to connect to other pins or Connections Bar\* - build your

own family

Items shown may have been enlarged for detail or reduced to fit the page. Colors and details may vary from the final product. All information described herein, including (but not limited to) edition size, retail dimensions and embellishments are subject to change or cancellation without notice.