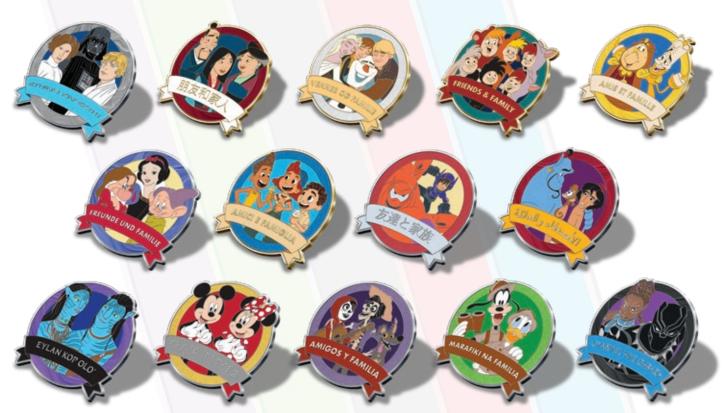

#### FRIENDS & FAMILY IN PARK LANGUAGES

DESCRIPTION: Mystery Box Set \*

Friends & Family in Park Languages Set

ARTIST: Ariel Silverstein

EDITION: Limited Release\*\*

RETAIL: \$29.99

DIMENSIONS: Approx. 1.5"W x 1.5"H each

FEATURES: 3 Pins per box,

glitter or marbelized fill 14 Pins in Collection

\* Mystery Boxes are sealed. If the box is opened, Guests will be unable to return or exchange the item.

\*\*This item will be shared between Walt Disney World® Resort, Disneyland Resort, and shopDisney.