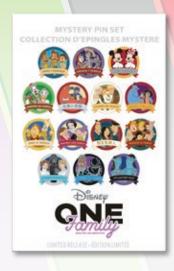

#### MYSTERY BOX SET\*

#### FRIENDS & FAMILY IN PARK LANGUAGES

**DESCRIPTION:** Mystery Box Set\*

Friends & Family in Park Languages Set

ARTIST: Ariel Silverstein

EDITION: Limited Release\*\*

RETAIL: \$29.99

DIMENSIONS: Approx. 1.5"W x 1.5"H each

FEATURES: 3 Pins per box,

glitter or marbelized fill 14 Pins in Collection

Items shown may have been enlarged for detail or reduced to fit the page. Colors and details may vary from the final product. All information described herein, including (but not limited to) edition size, retail dimensions and embellishments are subject to change or cancellation without notice.