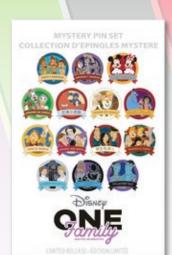

#### MYSTERY BOX SET\*

#### FRIENDS & FAMILY IN PARK LANGUAGES

**DESCRIPTION:** Mystery Box Set\*

Friends & Family in Park Languages Set

ARTIST: Ariel Silverstein

EDITION: Limited Release\*\*

RETAIL: \$29.99

DIMENSIONS: Approx. 1.5"W x 1.5"H each

FEATURES: 3 Pins per box,

glitter or marbelized fill 14 Pins in Collection

Items shown may have been enlarged for detail or reduced to fit the page. Colors and details may vary from the final product. All information described herein, including (but not limited to) edition size, retail dimensions and embellishments are subject to change or cancellation without notice.