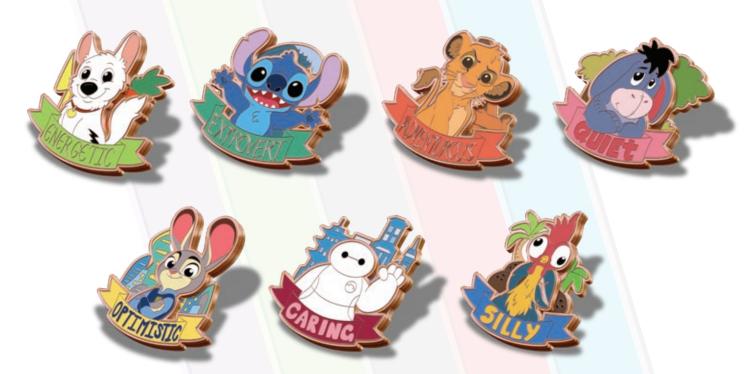

#### **FAB 5**

Fab 5 Pin Set

ARTIST: Jes Willis

EDITION: 750

RETAIL: \$34.99

DIMENSIONS: Sizes range from

1" - 1.25" WxH each

FEATURES: Character pins with a removable

chain to connect to other pins or Connections Bar\* - build your

own family

Items shown may have been enlarged for detail or reduced to fit the page. Colors and details may vary from the final product. All information described herein, including (but not limited to) edition size, retail dimensions and embellishments are subject to change or cancellation without notice.