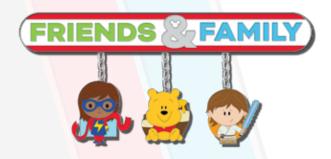

DESCRIPTION: Connected As One

Marvel Family Set

ARTIST: Jes Willis

EDITION: 750

RETAIL: \$34.99

DIMENSIONS: Sizes range from

1" - 1.25" WxH each

FEATURES: Character pins with a removable

chain to connect to other pins or Connections Bar\* - build your

own family

Items shown may have been enlarged for detail or reduced to fit the page. Colors and details may vary from the final product. All information described herein, including (but not limited to) edition size, retail dimensions and embellishments are subject to change or cancellation without notice.