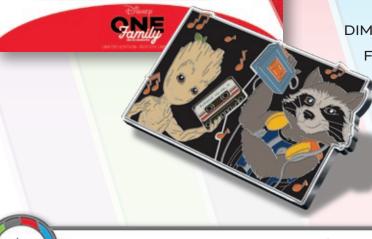

## PIN PALS ROCKET AND GROOT

Rocket and Groot 2 Pins on a Card

ARTIST: Maria Stuckey

EDITION: 1,500

RETAIL: \$24.99

DIMENSIONS: Approx. 3.2"W x 1.5"H

FEATURES: 2 Pins that form a scene