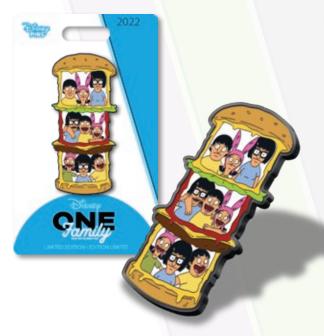

## SAY CHEESE!

## **BOB'S BURGERS**

DESCRIPTION: Say Cheese!

**Bob's Burgers** 

**ARTIST:** Jes Willis

**EDITION: 1,500** 

**RETAIL: \$29.99** 

DIMENSIONS: Approx. 1.4"W x 3.0"H

FEATURES: Mini Jumbo Pin Size with

translucent fill

Items shown may have been enlarged for detail or reduced to fit the page. Colors and details may vary from the final product. All information described herein, including (but not limited to) edition size, retail dimensions and embellishments are subject to change or cancellation without notice.