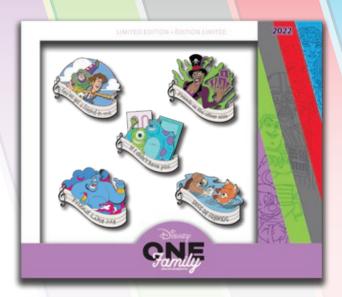

#### **FAB 5**

Fab 5 Pin Set

ARTIST: Jes Willis

EDITION: 750

RETAIL: \$34.99

DIMENSIONS: Sizes range from

1" - 1.25" WxH each

FEATURES: Character pins with a removable

chain to connect to other pins or Connections Bar\* - build your

own family

Items shown may have been enlarged for detail or reduced to fit the page. Colors and details may vary from the final product. All information described herein, including (but not limited to) edition size, retail dimensions and embellishments are subject to change or cancellation without notice.