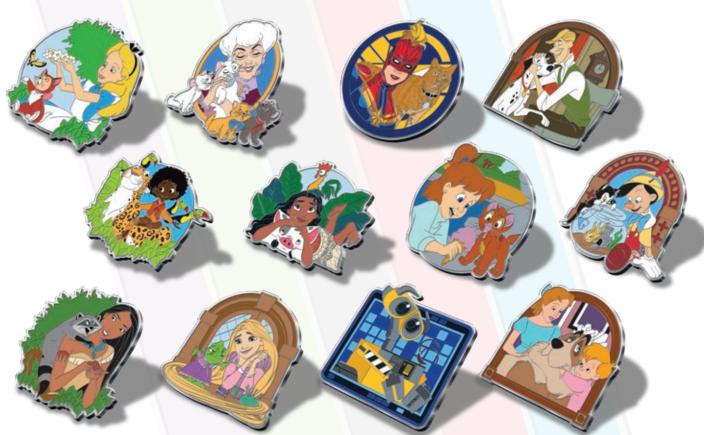

#### TOONTOWN

DESCRIPTION: Wish You Were Here!

Toontown Post Card with

Mickey and Pluto

ARTIST: Ariel Silverstein

EDITION: 1,500

RETAIL: \$21.99

DIMENSIONS: Pin Approx. 1.75"W x 1.75"H

Post Card Print 6"W x 4"H

FEATURES: Custom art print on card stock

with "postage stamp" pin

Post Card Front with Pin Attached

Post Card Back with Pin Attached

\*Item #4 has been modified to 'Wish You Were Here! Toontown'.

#### **RADIATOR SPRINGS**

DESCRIPTION: Wish You Were Here!

Radiator Springs Post Card with Lightning and Mater

ARTIST: Ariel Silverstein

EDITION: 1,500

RETAIL: \$21.99

DIMENSIONS: Pin Approx. 1.75"W x 1.75"H

Post Card Print 6"W x 4"H

FEATURES: Custom art print on card stock

with "postage stamp" pin

Post Card Front with Pin Attached

Post Card Back with Pin Attached

Items shown may have been enlarged for detail or reduced to fit the page. Colors and details may vary from the final product. All information described herein, including (but not limited to) edition size, retail dimensions and embellishments are subject to change or cancellation without notice.

#### **MEET THE ROBINSONS**

**DESCRIPTION:** Wish You Were Here!

Meet The Robinsons Post Card

with Lewis and Wilbur

ARTIST: Ariel Silverstein

**EDITION: 1,500** 

RETAIL: \$21.99

DIMENSIONS: Pin Approx. 1.75"W x 1.75"H

#### **TATOOINE**

**DESCRIPTION:** Wish You Were Here!

Tatooine Post Card with R2-D2

and C-3PO

ARTIST: Ariel Silverstein

**EDITION: 1,500** 

RETAIL: \$21.99

DIMENSIONS: Pin Approx. 1.75"W x 1.75"H

#### **NEW ORLEANS**

DESCRIPTION: Wish You Were Here!

New Orleans Post Card

with Tiana and Naveen

ARTIST: Ariel Silverstein

**EDITION: 1,500** 

RETAIL: \$21.99

DIMENSIONS: Pin Approx. 1.75"W x 1.75"H

#### LONDON

DESCRIPTION: Wish You Were Here!

London Post Card with Peter Pan

and Tinker Bell

ARTIST: Ariel Silverstein

**EDITION: 1,500** 

RETAIL: \$21.99

DIMENSIONS: Pin Approx. 1.75"W x 1.75"H

#### **WAKANDA\***

**DESCRIPTION:** Wish You Were Here!

Wakanda Post Card with Black

Panther and Okoye

ARTIST: Ariel Silverstein

**EDITION: 1,500** 

RETAIL: \$21.99

DIMENSIONS: Pin Approx. 1.75"W x 1.75"H

Post Card Print 6"W x 4"H

FEATURES: Custom art print on card stock

with "postage stamp" pin

Post Card Front with Pin Attached

Post Card Back
with Pin Attached