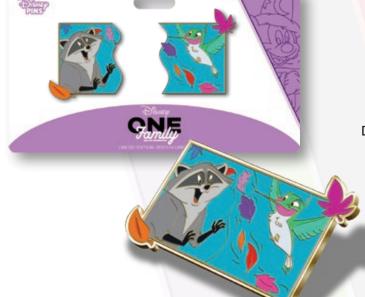

# PIN PALS MEEKO AND FLIT

Meeko and Flit Set

2 Pins on a Card

**ARTIST:** Alex Wang

EDITION: 1,500

**RETAIL:** \$24.99

DIMENSIONS: Approx. 3.0"W x 2.2"H

FEATURES: 2 Pins that form a scene