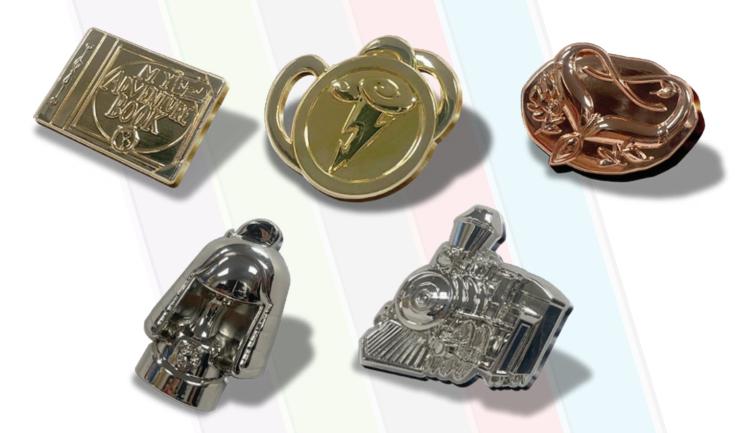

#### **FAB 5**

Fab 5 Pin Set

ARTIST: Jes Willis

EDITION: 750

RETAIL: \$34.99

DIMENSIONS: Sizes range from

1" - 1.25" WxH each

FEATURES: Character pins with a removable

chain to connect to other pins or Connections Bar\* - build your

own family

Items shown may have been enlarged for detail or reduced to fit the page. Colors and details may vary from the final product. All information described herein, including (but not limited to) edition size, retail dimensions and embellishments are subject to change or cancellation without notice.