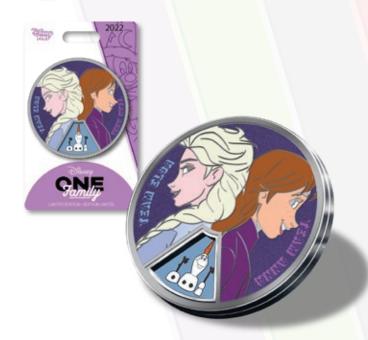

#### FROZEN CHARADE SPINNER

DESCRIPTION: Family Game Night

Frozen Charade Spinner

ARTIST: Daria Vinogradova

EDITION: 1,000

**RETAIL:** \$24.99

DIMENSIONS: Approx. 1.75"W x 1.75"H

FEATURES: Spinner featuring Olaf poses