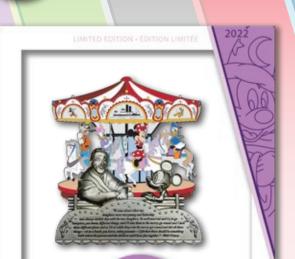

#### **WALT DISNEY AND CAROUSEL**

**DESCRIPTION:** Walt Disney and Carousel

Super Jumbo Pin

ARTIST: Jason Peltz, Ariel Silverstein

and Jes Willis

EDITION: 500\*

RETAIL: \$150.00

DIMENSIONS: Approx. 5.3"W x 5.95"H

FEATURES: Jumbo Pin size, 3D sculpted

top pin, glitter fill

\* This item will be shared between Walt Disney World® Resort and Disneyland® Resort.

Items shown may have been enlarged for detail or reduced to fit the page. Colors and details may vary from the final product. All information described herein, including (but not limited to) edition size, retail dimensions and embellishments are subject to change or cancellation without notice.