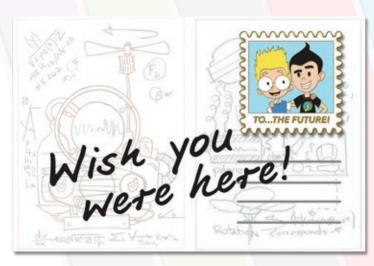

#### TOONTOWN

DESCRIPTION: Wish You Were Here!

Toontown Post Card with

Mickey and Pluto

ARTIST: Ariel Silverstein

EDITION: 1,500

RETAIL: \$21.99

DIMENSIONS: Pin Approx. 1.75"W x 1.75"H

Post Card Print 6"W x 4"H

FEATURES: Custom art print on card stock

with "postage stamp" pin

Post Card Front with Pin Attached

Post Card Back with Pin Attached

\*Item #4 has been modified to 'Wish You Were Here! Toontown'.