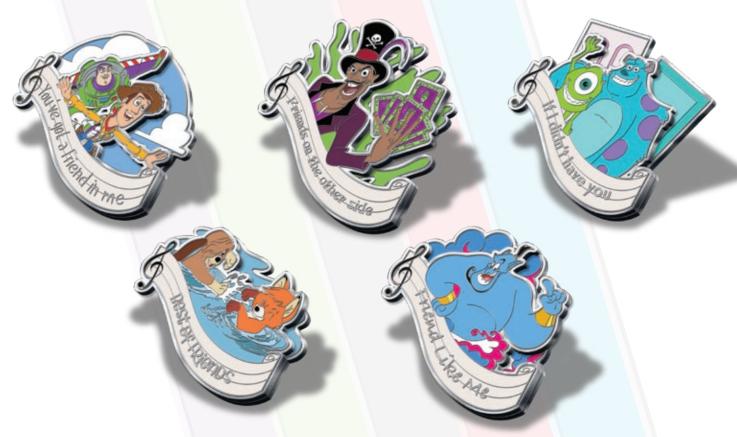

#### **FAB 5**

Fab 5 Pin Set

ARTIST: Jes Willis

EDITION: 750

RETAIL: \$34.99

DIMENSIONS: Sizes range from

1" - 1.25" WxH each

FEATURES: Character pins with a removable

chain to connect to other pins or Connections Bar\* - build your

own family

Items shown may have been enlarged for detail or reduced to fit the page. Colors and details may vary from the final product. All information described herein, including (but not limited to) edition size, retail dimensions and embellishments are subject to change or cancellation without notice.