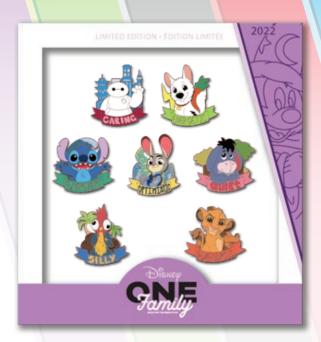

#### LIMITED EDITION BOX SET

#### **FAMILY SING-A-LONG**

DESCRIPTION: Family Sing-A-Long

Boxed Set of 5

ARTIST: Jason Peltz

EDITION: 300

RETAIL: \$160.00

DIMENSIONS: Approx. 1.75"W x 1.75"H

FEATURES: Pin on Pin