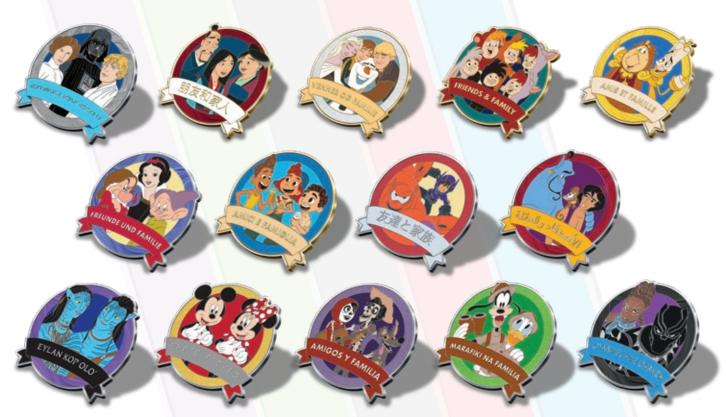

#### MYSTERY BOX SET\*

#### FRIENDS & FAMILY IN PARK LANGUAGES

**DESCRIPTION:** Mystery Box Set\*

Friends & Family in Park Languages Set

ARTIST: Ariel Silverstein

EDITION: Limited Release\*\*

RETAIL: \$29.99

DIMENSIONS: Approx. 1.5"W x 1.5"H each

FEATURES: 3 Pins per box,

glitter or marbelized fill 14 Pins in Collection

Items shown may have been enlarged for detail or reduced to fit the page. Colors and details may vary from the final product. All information described herein, including (but not limited to) edition size, retail dimensions and embellishments are subject to change or cancellation without notice.