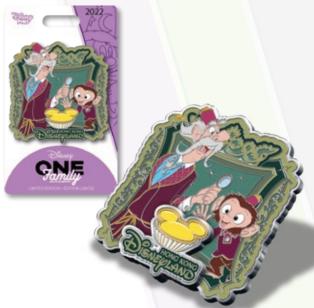

# FAMILY DINNER CHIP AND DALE

**DESCRIPTION:** Family Dinner

Chip and Dale Pin

ARTIST: Shanghai Disneyland Park

EDITION: 1,000

RETAIL: \$24.99

DIMENSIONS: Approx. 1.59"W x 2"H

FEATURES: Pin on Pin with soft PVC

embellishment