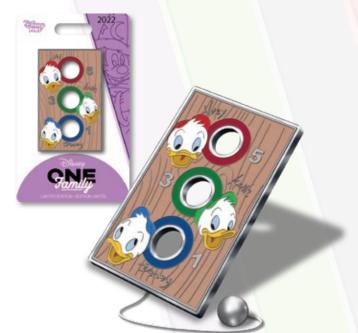

# FAMILY GAME NIGHT NEPHEWS BALL TOSS

DESCRIPTION: Family Game Night

Nephews Ball Toss

ARTIST: Jason Peltz

EDITION: 1,000

**RETAIL:** \$24.99

DIMENSIONS: Approx. 1.22"W x 2.0"H

FEATURES: Attached ball for game play

Items shown may have been enlarged for detail or reduced to fit the page. Colors and details may vary from the final product. All information described herein, including (but not limited to) edition size, retail dimensions and embellishments are subject to change or cancellation without notice.