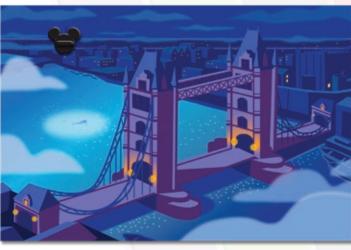

## WISH YOU WERE HERE!

#### LONDON

DESCRIPTION: Wish You Were Here!

London Post Card with Peter Pan

and Tinker Bell

ARTIST: Ariel Silverstein

**EDITION: 1,500** 

RETAIL: \$21.99

DIMENSIONS: Pin Approx. 1.75"W x 1.75"H

Post Card Print 6"W x 4"H

FEATURES: Custom art print on card stock

with "postage stamp" pin

Post Card Front with Pin Attached

Post Card Back with Pin Attached

Items shown may have been enlarged for detail or reduced to fit the page. Colors and details may vary from the final product. All information described herein, including (but not limited to) edition size, retail dimensions and embellishments are subject to change or cancellation without notice.