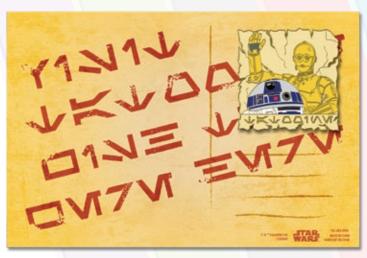

#### **TATOOINE**

**DESCRIPTION:** Wish You Were Here!

Tatooine Post Card with R2-D2

and C-3PO

ARTIST: Ariel Silverstein

**EDITION: 1,500** 

RETAIL: \$21.99

DIMENSIONS: Pin Approx. 1.75"W x 1.75"H

Post Card Print 6"W x 4"H

FEATURES: Custom art print on card stock

with "postage stamp" pin

Post Card Front with Pin Attached

Post Card Back with Pin Attached

Items shown may have been enlarged for detail or reduced to fit the page. Colors and details may vary from the final product. All information described herein, including (but not limited to) edition size, retail dimensions and embellishments are subject to change or cancellation without notice.