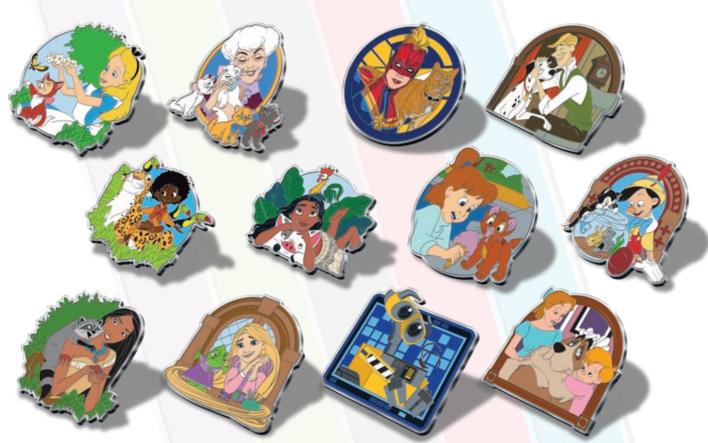

#### MYSTERY BOX SET\*

#### **OUR BEST FRIENDS ARE FAMILY TOO**

DESCRIPTION: Mystery Box Set\*

Our Best Friends Are Family Too

ARTIST: Adrianne Draude

EDITION: Limited Release\*\*

**RETAIL:** \$24.99

DIMENSIONS: Approx. 1.5"W x 1.5"H each

FEATURES: 2 Pins per box

12 Pins in collection

\* Mystery Boxes are sealed. If the box is opened, Guests will be unable to return or exchange the item.

\*\*This item will be shared between Walt Disney World® Resort, Disneyland® Resort, and shopDisney.

FEATURES: 2 Pins per box

12 Pins in collection

\* Mystery Boxes are sealed. If the box is opened, Guests will be unable to return or exchange the item.

\*\*This item will be shared between Walt Disney World® Resort, Disneyland Resort, and shopDisney.