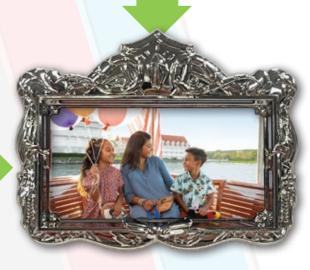

#### FAMILY PORTRAITS

Avatar Pin

ARTIST: Daria Vinogradova & Jes Willis

EDITION: 500

RETAIL: \$34.95

DIMENSIONS: Approx. 2.75"W x 2.3"H

FEATURES: 3D sculpted metal frame, pin on pin,

removeable full color printed insert

Your photo goes here!

Items shown may have been enlarged for detail or reduced to fit the page. Colors and details may vary from the final product. All information described herein, including (but not limited to) edition size, retail dimensions and embellishments are subject to change or cancellation without notice.