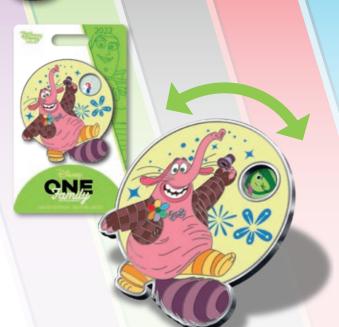

#### **NEMO HIDE-N-SEEK**

DESCRIPTION: Family Game Night

Nemo Hide-N-Seek

ARTIST: Ariel Silverstein

**EDITION: 1,000** 

RETAIL: \$24.99

DIMENSIONS: Approx. 1.75"W x 1.74"H

FEATURES: Nemo and Dory on slider to move

in and out of the anemone