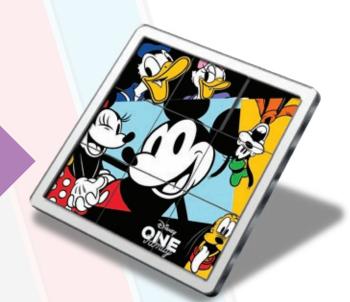

#### **FAB 5 PUZZLE**

Fab 5 Puzzle

ARTIST: Jes Willis

EDITION: 750

**RETAIL:** \$44.99

DIMENSIONS: Approx. 3.65"W x 3.65"H

FEATURES: Puzzle slider function, 8 pieces to

unscramble to create scene