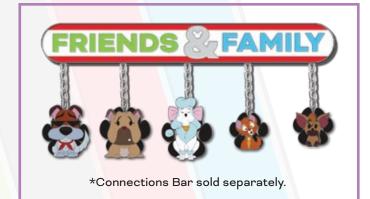

DESCRIPTION: Connected As One

Connections Bar\*

**ARTIST:** Jes Willis

EDITION: Open Edition

**RETAIL:** \$14.99

DIMENSIONS: Approx. 4.8"W x 1.7"H

FEATURES: Bar that Connected As One pins can

connect to build your own family

Attach all 5 pins from one family...

...or display your favorites together.

\* This item will be shared between Walt Disney World® Resort and Disneyland® Resort.

Items shown may have been enlarged for detail or reduced to fit the page. Colors and details may vary from the final product. All information described herein, including (but not limited to) edition size, retail dimensions and embellishments are subject to change or cancellation without notice.