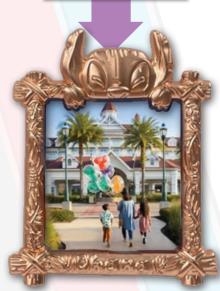

#### FAMILY PORTRAITS

Avatar Pin

ARTIST: Daria Vinogradova & Jes Willis

EDITION: 500

RETAIL: \$34.95

DIMENSIONS: Approx. 2.75"W x 2.3"H

FEATURES: 3D sculpted metal frame, pin on pin,

removeable full color printed insert

Your photo goes here!

Items shown may have been enlarged for detail or reduced to fit the page. Colors and details may vary from the final product. All information described herein, including (but not limited to) edition size, retail dimensions and embellishments are subject to change or cancellation without notice.