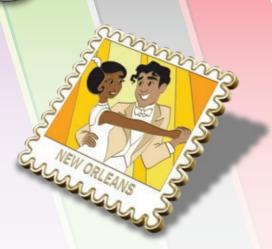

#### **NEW ORLEANS**

DESCRIPTION: Wish You Were Here!

New Orleans Post Card

with Tiana and Naveen

ARTIST: Ariel Silverstein

**EDITION: 1,500** 

RETAIL: \$21.99

DIMENSIONS: Pin Approx. 1.75"W x 1.75"H

Post Card Print 6"W x 4"H

FEATURES: Custom art print on card stock

with "postage stamp" pin

Post Card Front with Pin Attached

Post Card Back with Pin Attached

Items shown may have been enlarged for detail or reduced to fit the page. Colors and details may vary from the final product. All information described herein, including (but not limited to) edition size, retail dimensions and embellishments are subject to change or cancellation without notice.