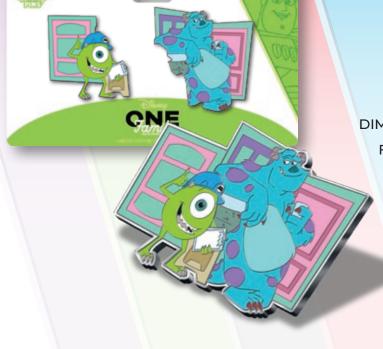

# PIN PALS MIKE AND SULLY

Mike and Sully 2 Pins on a Card

2 F 1113 OTT & O

EDITION: 1,500

RETAIL: \$24.99

ARTIST: Keith Fulmis

DIMENSIONS: Approx. 3.0"W x 2.2"H

FEATURES: 2 Pins that form a scene