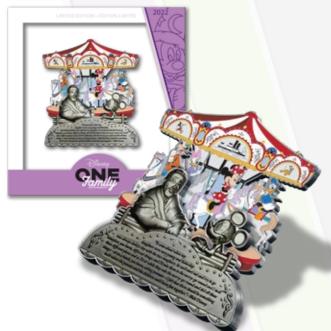

#### **WALT DISNEY AND CAROUSEL**

**DESCRIPTION:** Walt Disney and Carousel

Super Jumbo Pin

ARTIST: Jason Peltz, Ariel Silverstein

and Jes Willis

EDITION: 500\*

RETAIL: \$150.00

DIMENSIONS: Approx. 5.3"W x 5.95"H

FEATURES: Jumbo Pin size, 3D sculpted

top pin, glitter fill

\* This item will be shared between Walt Disney World® Resort and Disneyland® Resort.

Items shown may have been enlarged for detail or reduced to fit the page. Colors and details may vary from the final product. All information described herein, including (but not limited to) edition size, retail dimensions and embellishments are subject to change or cancellation without notice.