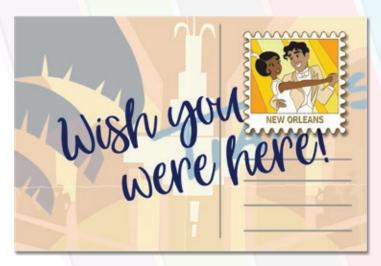

#### **NEW ORLEANS**

DESCRIPTION: Wish You Were Here!

New Orleans Post Card

with Tiana and Naveen

ARTIST: Ariel Silverstein

**EDITION: 1,500** 

RETAIL: \$21.99

DIMENSIONS: Pin Approx. 1.75"W x 1.75"H

Post Card Print 6"W x 4"H

FEATURES: Custom art print on card stock

with "postage stamp" pin

Post Card Front with Pin Attached

Post Card Back with Pin Attached

Items shown may have been enlarged for detail or reduced to fit the page. Colors and details may vary from the final product. All information described herein, including (but not limited to) edition size, retail dimensions and embellishments are subject to change or cancellation without notice.