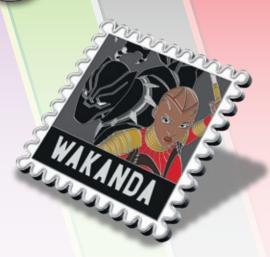

### WISH YOU WERE HERE!

#### **WAKANDA\***

**DESCRIPTION:** Wish You Were Here!

Wakanda Post Card with Black

Panther and Okoye

ARTIST: Ariel Silverstein

**EDITION: 1,500** 

RETAIL: \$21.99

DIMENSIONS: Pin Approx. 1.75"W x 1.75"H

Post Card Print 6"W x 4"H

FEATURES: Custom art print on card stock

with "postage stamp" pin

Post Card Front with Pin Attached

Post Card Back
with Pin Attached