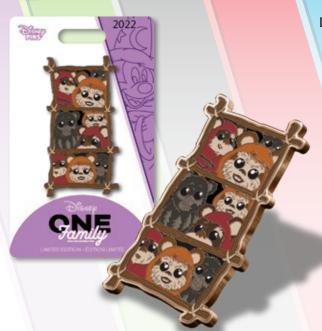

## PIN PALS ROCKET AND GROOT

Rocket and Groot 2 Pins on a Card

ARTIST: Maria Stuckey

EDITION: 1,500

RETAIL: \$24.99

DIMENSIONS: Approx. 3.2"W x 1.5"H

FEATURES: 2 Pins that form a scene