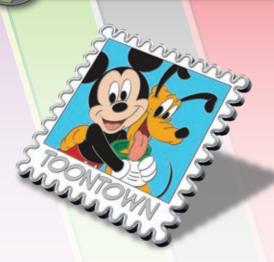

#### TOONTOWN

DESCRIPTION: Wish You Were Here!

Toontown Post Card with

Mickey and Pluto

ARTIST: Ariel Silverstein

EDITION: 1,500

RETAIL: \$21.99

DIMENSIONS: Pin Approx. 1.75"W x 1.75"H

Post Card Print 6"W x 4"H

FEATURES: Custom art print on card stock

with "postage stamp" pin

Post Card Front with Pin Attached

Post Card Back with Pin Attached

\*Item #4 has been modified to 'Wish You Were Here! Toontown'.