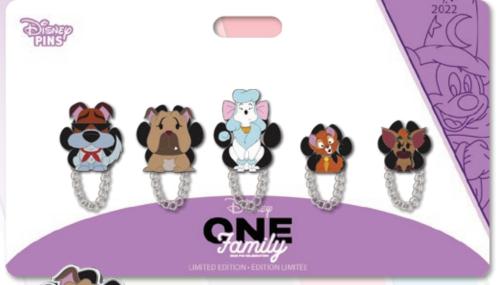

### CONNECTED AS ONE

Oliver and Company Family Set

ARTIST: Jes Willis

EDITION: 750

**RETAIL:** \$34.99

DIMENSIONS: Sizes range from

1" - 1.25" WxH each

FEATURES: Character pins with a removable

chain to connect to other pins or Connections Bar\* - build your

own family

Items shown may have been enlarged for detail or reduced to fit the page. Colors and details may vary from the final product. All information described herein, including (but not limited to) edition size, retail dimensions and embellishments are subject to change or cancellation without notice.