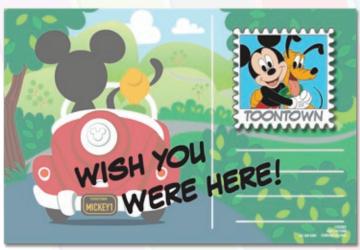

#### TOONTOWN

DESCRIPTION: Wish You Were Here!

Toontown Post Card with

Mickey and Pluto

ARTIST: Ariel Silverstein

EDITION: 1,500

RETAIL: \$21.99

DIMENSIONS: Pin Approx. 1.75"W x 1.75"H

Post Card Print 6"W x 4"H

FEATURES: Custom art print on card stock

with "postage stamp" pin

Post Card Front with Pin Attached

Post Card Back with Pin Attached

\*Item #4 has been modified to 'Wish You Were Here! Toontown'.