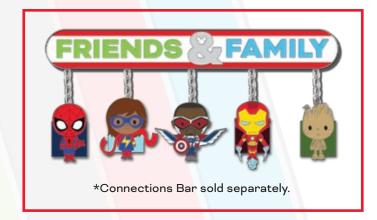

DESCRIPTION: Connected As One

Connections Bar\*

**ARTIST:** Jes Willis

EDITION: Open Edition

**RETAIL:** \$14.99

DIMENSIONS: Approx. 4.8"W x 1.7"H

FEATURES: Bar that Connected As One pins can

connect to build your own family

Attach all 5 pins from one family...

...or display your favorites together.

\* This item will be shared between Walt Disney World® Resort and Disneyland® Resort.

Items shown may have been enlarged for detail or reduced to fit the page. Colors and details may vary from the final product. All information described herein, including (but not limited to) edition size, retail dimensions and embellishments are subject to change or cancellation without notice.