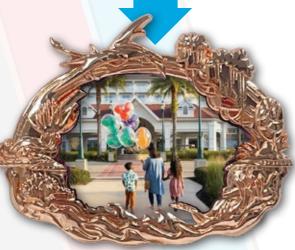

#### FAMILY PORTRAITS

Avatar Pin

ARTIST: Daria Vinogradova & Jes Willis

EDITION: 500

RETAIL: \$34.95

DIMENSIONS: Approx. 2.75"W x 2.3"H

FEATURES: 3D sculpted metal frame, pin on pin,

removeable full color printed insert

Your photo goes here!

Items shown may have been enlarged for detail or reduced to fit the page. Colors and details may vary from the final product. All information described herein, including (but not limited to) edition size, retail dimensions and embellishments are subject to change or cancellation without notice.