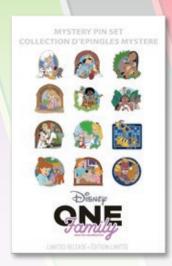

#### MYSTERY BOX SET\*

#### **OUR BEST FRIENDS ARE FAMILY TOO**

DESCRIPTION: Mystery Box Set\*

Our Best Friends Are Family Too

ARTIST: Adrianne Draude

EDITION: Limited Release\*\*

**RETAIL:** \$24.99

DIMENSIONS: Approx. 1.5"W x 1.5"H each

FEATURES: 2 Pins per box

12 Pins in collection

\* Mystery Boxes are sealed. If the box is opened, Guests will be unable to return or exchange the item.

\*\*This item will be shared between Walt Disney World® Resort, Disneyland® Resort, and shopDisney.

FEATURES: 2 Pins per box

12 Pins in collection

\* Mystery Boxes are sealed. If the box is opened, Guests will be unable to return or exchange the item.

\*\*This item will be shared between Walt Disney World® Resort, Disneyland Resort, and shopDisney.