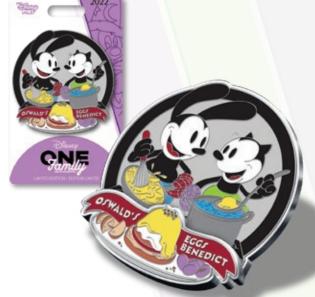

#### FAMILY DINNER **OSWALD AND ORTENSIA**

Oswald and Ortensia

ARTIST: Ariel Silverstein

**EDITION: 1,000** 

**RETAIL: \$24.99** 

DIMENSIONS: Approx. 1.96"W x 2.0"H

FEATURES: Pin on Pin with soft PVC

embellishment.

Items shown may have been enlarged for detail or reduced to fit the page. Colors and details may vary from the final product. All information described herein, including (but not limited to) edition size, retail dimensions and embellishments are subject to change or cancellation without notice.