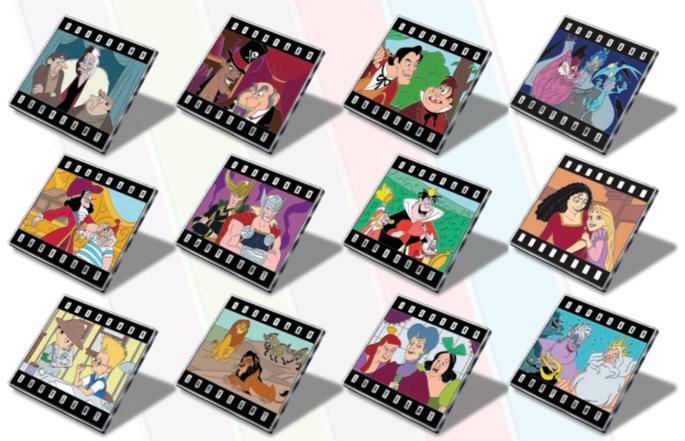

#### **VILLAINOUS FRIENDS AND FAMILY**

**DESCRIPTION:** Mystery Box Set\*

Villainous Friends and Family Set

ARTIST: Jason Peltz

**EDITION:** Limited Release\*\*

**RETAIL:** \$24.99

DIMENSIONS: Approx. 1.75"W x 1.68"H each

FEATURES: 2 Pins per box

12 Pins in collection

\* Mystery Boxes are sealed. If the box is opened, Guests will be unable to return or exchange the item.

\*\* This item will be shared between Walt Disney World® Resort and Disneyland® Resort.