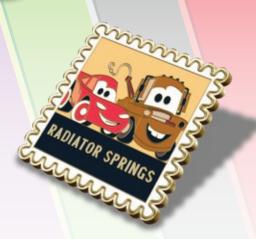

#### **RADIATOR SPRINGS**

DESCRIPTION: Wish You Were Here!

Radiator Springs Post Card with Lightning and Mater

ARTIST: Ariel Silverstein

EDITION: 1,500

RETAIL: \$21.99

DIMENSIONS: Pin Approx. 1.75"W x 1.75"H