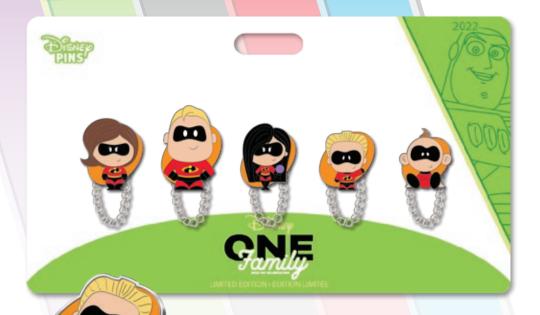

# CONNECTED AS ONE INCREDIBLES

The Incredibles Family Set

ARTIST: Jes Willis

EDITION: 750

RETAIL: \$34.99

DIMENSIONS: Sizes range from

1" - 1.25" WxH each

FEATURES: Character pins with a removable

chain to connect to other pins or Connections Bar\* - build your

own family

Items shown may have been enlarged for detail or reduced to fit the page. Colors and details may vary from the final product. All information described herein, including (but not limited to) edition size, retail dimensions and embellishments are subject to change or cancellation without notice.