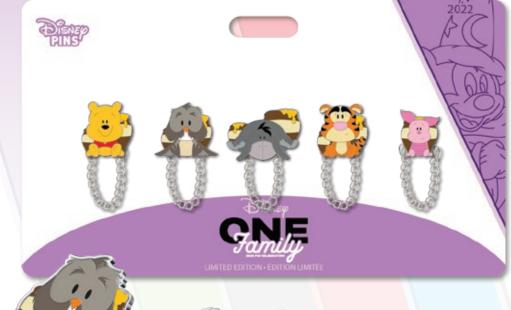

#### CONNECTED AS ONE

#### **FAB 5**

Fab 5 Pin Set

ARTIST: Jes Willis

EDITION: 750

RETAIL: \$34.99

DIMENSIONS: Sizes range from

1" - 1.25" WxH each

FEATURES: Character pins with a removable

chain to connect to other pins or Connections Bar\* - build your

own family

Items shown may have been enlarged for detail or reduced to fit the page. Colors and details may vary from the final product. All information described herein, including (but not limited to) edition size, retail dimensions and embellishments are subject to change or cancellation without notice.

## CONNECTED AS ONE

DESCRIPTION: Connected As One

Winnie The Pooh Family Set

ARTIST: Jes Willis

EDITION: 750

**RETAIL:** \$34.99

DIMENSIONS: Sizes range from

1" - 1.25" WxH each

FEATURES: Character pins with a removable

chain to connect to other pins or Connections Bar\* - build your

own family

"Based on the "Winnie the Pooh" works of A.A. Milne and E.H. Shepard"

Items shown may have been enlarged for detail or reduced to fit the page. Colors and details may vary from the final product. All information described herein, including (but not limited to) edition size, retail dimensions and embellishments are subject to change or cancellation without notice.