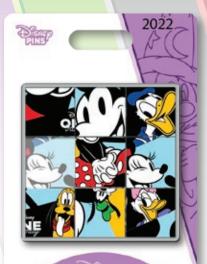

#### **FAB 5 PUZZLE**

Fab 5 Puzzle

ARTIST: Jes Willis

EDITION: 750

**RETAIL:** \$44.99

DIMENSIONS: Approx. 3.65"W x 3.65"H

FEATURES: Puzzle slider function, 8 pieces to

unscramble to create scene