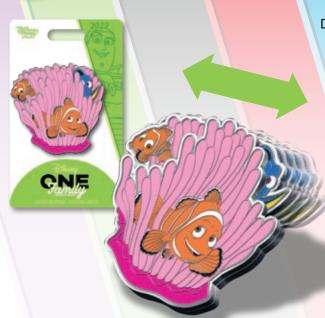

#### **NEMO HIDE-N-SEEK**

DESCRIPTION: Family Game Night

Nemo Hide-N-Seek

ARTIST: Ariel Silverstein

**EDITION: 1,000** 

RETAIL: \$24.99

DIMENSIONS: Approx. 1.75"W x 1.74"H

FEATURES: Nemo and Dory on slider to move

in and out of the anemone