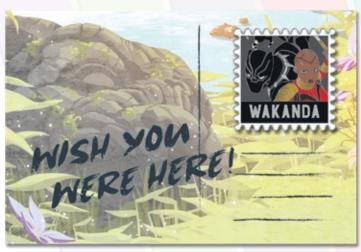

### WISH YOU WERE HERE!

#### **WAKANDA\***

**DESCRIPTION:** Wish You Were Here!

Wakanda Post Card with Black

Panther and Okoye

ARTIST: Ariel Silverstein

**EDITION: 1,500** 

RETAIL: \$21.99

DIMENSIONS: Pin Approx. 1.75"W x 1.75"H

Post Card Print 6"W x 4"H

FEATURES: Custom art print on card stock

with "postage stamp" pin

Post Card Front with Pin Attached

Post Card Back
with Pin Attached