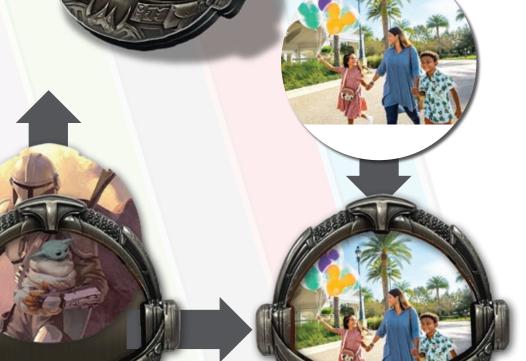

#### FAMILY PORTRAITS

Avatar Pin

ARTIST: Daria Vinogradova & Jes Willis

EDITION: 500

RETAIL: \$34.95

DIMENSIONS: Approx. 2.75"W x 2.3"H

FEATURES: 3D sculpted metal frame, pin on pin,

removeable full color printed insert

Your photo goes here!

Items shown may have been enlarged for detail or reduced to fit the page. Colors and details may vary from the final product. All information described herein, including (but not limited to) edition size, retail dimensions and embellishments are subject to change or cancellation without notice.

# FAMILY PORTRAITS THE MANDALORIAN

The Mandalorian Pin

ARTIST: Daria Vinogradova

EDITION: 500

RETAIL: \$34.95

DIMENSIONS: Approx. 2.5"W x 2.34"H

FEATURES: 3D sculpted metal frame, pin on pin,

removeable full color printed insert