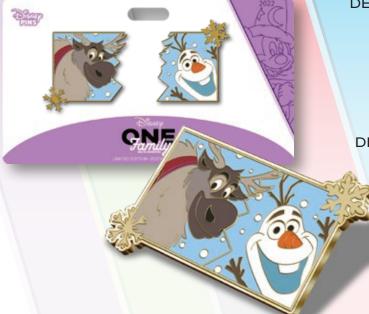

#### FROZEN CHARADE SPINNER

DESCRIPTION: Family Game Night

Frozen Charade Spinner

ARTIST: Daria Vinogradova

EDITION: 1,000

**RETAIL:** \$24.99

DIMENSIONS: Approx. 1.75"W x 1.75"H

FEATURES: Spinner featuring Olaf poses