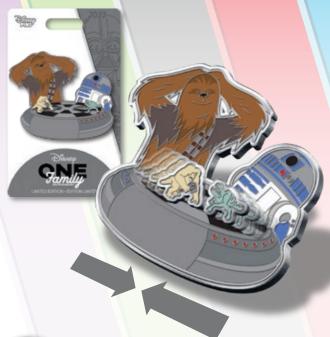

#### **TATOOINE**

**DESCRIPTION:** Wish You Were Here!

Tatooine Post Card with R2-D2

and C-3PO

ARTIST: Ariel Silverstein

**EDITION: 1,500** 

RETAIL: \$21.99

DIMENSIONS: Pin Approx. 1.75"W x 1.75"H

Post Card Print 6"W x 4"H

FEATURES: Custom art print on card stock

with "postage stamp" pin

Post Card Front with Pin Attached

Post Card Back with Pin Attached

Items shown may have been enlarged for detail or reduced to fit the page. Colors and details may vary from the final product. All information described herein, including (but not limited to) edition size, retail dimensions and embellishments are subject to change or cancellation without notice.