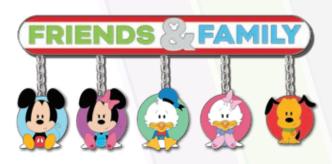

#### **FAB 5**

Fab 5 Pin Set

ARTIST: Jes Willis

EDITION: 750

RETAIL: \$34.99

DIMENSIONS: Sizes range from

1" - 1.25" WxH each

FEATURES: Character pins with a removable

chain to connect to other pins or Connections Bar\* - build your

own family

Items shown may have been enlarged for detail or reduced to fit the page. Colors and details may vary from the final product. All information described herein, including (but not limited to) edition size, retail dimensions and embellishments are subject to change or cancellation without notice.