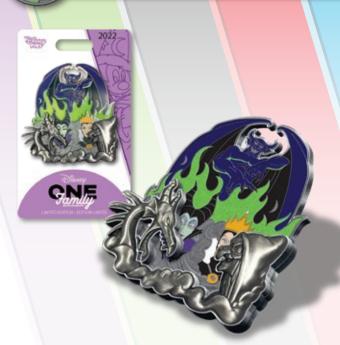

#### VILLAINOUS FRIENDS

DESCRIPTION: Pin designed in collaboration

with Guest from 2021 Design-a-Pin experience featuring Guest's

Villainous Friends.

ARTIST: Quynh Kimball, Jason Peltz and Jes

Willis in collaboration with Guest from 2021 Design-a-Pin experience

EDITION: 1,000

RETAIL: \$34.99

DIMENSIONS: Approx. 2.82"W x 2.98"H

FEATURES: Mini jumbo, 3D sculpted top pin,

translucent and marbelized fill