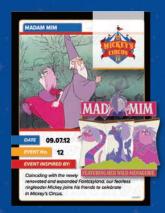

Bringing the joy and amusement of the big top to Guests, Donald and Humphrey extend the Mickey's Circus pin event with their acrobatic routine!

FEATURES: Mini Jumbo, Glitter, Iridescent Stone