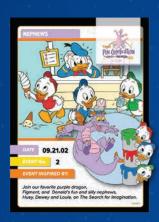

Join Dreamfinder as he looks for his mischievous, dragon friend Figment—a loyal, royal, purple companion—at the Search for Imagination pin event.

**FEATURES: Pin on Pin, Iridescent Stone** 