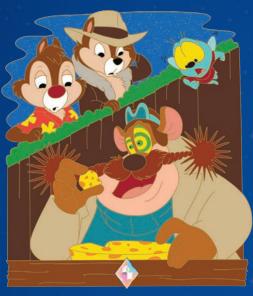

Stop at Lester's Possum Park, pick up a postcard and snap a souvenir photo on a colossal family road trip, creating magical memories for years to come!

FEATURES: Mini Jumbo, Pin on Pin, Translucent Fill, Iridescent Stone