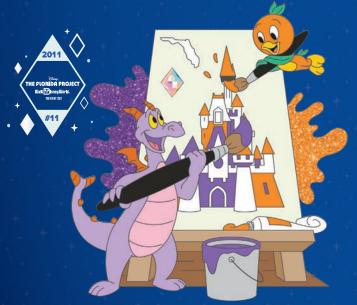

**FEATURES: Pivot Top Pin, Glitter, Iridescent Stone** 

Only in Stitch's dreams can he reinvent his creator as a travel-size experiment.

FEATURES: Mini Jumbo, Pivot Top Pin, Glitter, Iridescent Stone

Teamwork makes for a magical time! Figment and Orange Bird work together to bring The Florida Project to life!