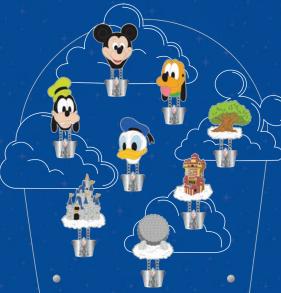

#### Want to trade?

"Want to Trade?" is just another way to say "Hello Friend!" and with this new vending machine mystery set, featuring eleven (11) individual pins, each with a pair of characters, representing each of our distinctly unique Parks, you'll have friends wherever you go.

ARTIST: Kate Dykstra

FEATURES: Translucent Fill

**Iridescent Stone** 

Only available for purchase at the 2025 Disney Pin Trading Celebration.

**EDITION SIZE: 10 Limited Edition Pins at 420 each,** 

1 limited edition chaser pin at 300

**RETAIL: \$20.00** 

**DIMENSIONS: 2.00"W x 2.00"H** 

NOTES: Vending Machine Capsules come with 1 randomly selected pin per capsule. Capsules are sealed. If the capsule is opened, Guests will be unable to return or exchange the item.