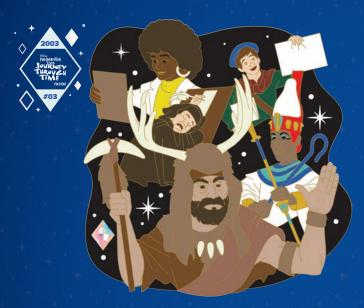

**ARTIST: Maria Stuckey** 

FEATURES: \*Mixed - See below

**EDITION SIZE: 300** 

**RETAIL: \$150.00** 

DIMENSIONS: Range from 2.00"W x 2.00"H

to 2.45"W x 2.80"H

Hop aboard your time machine ride vehicle. We invite you to experience the evolution of human technologies and communication as our grand and miraculous Spaceship Earth takes a Journey Through Time....