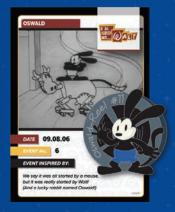

**ARTIST: Jason Peltz** 

FEATURES: \*Mixed - See below

**EDITION SIZE: 300** 

**RETAIL: \$150.00** 

DIMENSIONS: Range from 1.75"W x 2.00"H

to 2.73"W x 2.95"H

Mickey makes it look easy, bringing Pluto to life through the magic of Disney Animation!