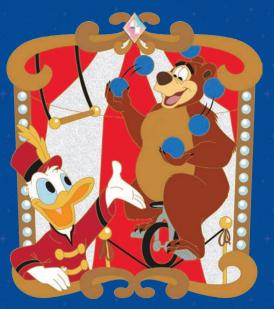

Bringing the joy and amusement of the big top to Guests, Donald and Humphrey extend the Mickey's Circus pin event with their acrobatic routine!

FEATURES: Mini Jumbo, Glitter, Iridescent Stone