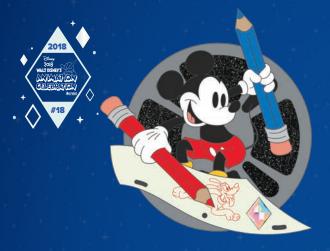

**ARTIST: Jason Peltz** 

FEATURES: \*Mixed - See below

**EDITION SIZE: 300** 

**RETAIL: \$150.00** 

DIMENSIONS: Range from 1.75"W x 2.00"H

to 2.73"W x 2.95"H

Mickey makes it look easy, bringing Pluto to life through the magic of Disney Animation!