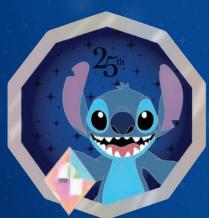

#### Want to trade?

"Want to Trade?" is just another way to say "Hello Friend!" and with this new vending machine mystery set, featuring eleven (11) individual pins, each with a pair of characters, representing each of our distinctly unique Parks, you'll have friends wherever you go.