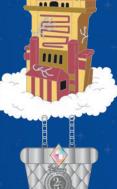

# **Up, Up and Away!**

When Pin Trading started at the Millennium Celebration one of the very first pins was the legendary Mickey Mouse Hot Air Balloon. The design inspired the artists to imagine a collection to compliment that initial pin.

**ARTIST: Kate Dykstra &** 

**Maria Stuckey** 

**EDITION SIZE: 250** 

**RETAIL: \$199.00** 

FEATURES: 8 Pins + Acrylic Stand

**3D Sculpted PVC** 

Dangle .

**Iridescent Stone** 

**DIMENSIONS:** Range from 1.23"W x 2.60"H

to 1.30"W X 3.25"H

Acrylic Stand to Display Pins included in item number.