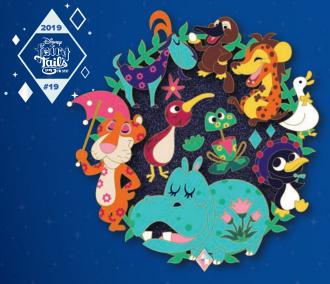

### If We Were There! (Set 2)

For the last 25 years, Disney artists have told immersive stories through metal pin magic, creating and crafting beautiful pieces of art with our beloved characters. This year, we take a look back at the past and wonder—what would it be like if I were there? In these unique box collections, our artists have created pins inspired by every past annual pin celebration since The Millennium Celebration!

**ARTIST: Maria Stuckey** 

FEATURES: \*Mixed - See below

**EDITION SIZE: 300** 

**RETAIL: \$150.00** 

DIMENSIONS: Range from 2.00"W x 2.00"H

to 2.45"W x 2.80"H

Hop aboard your time machine ride vehicle. We invite you to experience the evolution of human technologies and communication as our grand and miraculous Spaceship Earth takes a Journey Through Time....