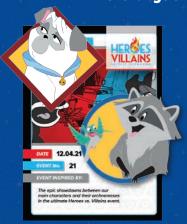

Join The Emperor and relive the final duel between Darth Vader and Luke Skywalker from Star Wars: Episode VI - Return of the Jedi. It's one of the most epic intergalactic battles of Heroes and Villains you won't want to miss.