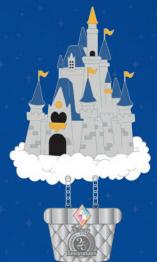

# **Up, Up and Away!**

When Pin Trading started at the Millennium Celebration one of the very first pins was the legendary Mickey Mouse Hot Air Balloon. The design inspired the artists to imagine a collection to compliment that initial pin.

**ARTIST: Kate Dykstra &** 

**Maria Stuckey** 

**EDITION SIZE: 250** 

**RETAIL: \$199.00** 

FEATURES: 8 Pins + Acrylic Stand

**3D Sculpted PVC** 

Dangle .

**Iridescent Stone** 

**DIMENSIONS:** Range from 1.23"W x 2.60"H

to 1.30"W X 3.25"H

Acrylic Stand to Display Pins included in item number.