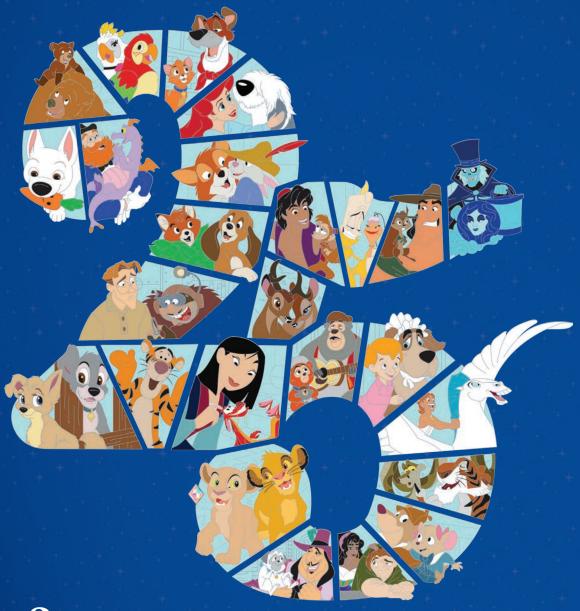

#### Want to trade?

"Want to Trade?" is just another way to say "Hello Friend!" and with this new vending machine mystery set, featuring eleven (11) individual pins, each with a pair of characters, representing each of our distinctly unique Parks, you'll have friends wherever you go.

ARTIST: Kate Dykstra

FEATURES: Translucent Fill

**Iridescent Stone** 

Only available for purchase at the 2025 Disney Pin Trading Celebration.

**EDITION SIZE: 10 Limited Edition Pins at 420 each,** 

1 limited edition chaser pin at 300

**RETAIL: \$20.00** 

**DIMENSIONS: 2.00"W x 2.00"H** 

NOTES: Vending Machine Capsules come with 1 randomly selected pin per capsule. Capsules are sealed. If the capsule is opened, Guests will be unable to return or exchange the item.