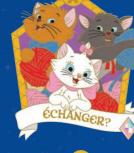

#### Want to trade?

"Want to Trade?" is just another way to say "Hello Friend!" and with this new vending machine mystery set, featuring eleven (11) individual pins, each with a pair of characters, representing each of our distinctly unique Parks, you'll have friends wherever you go.

ARTIST: Kate Dykstra

FEATURES: Translucent Fill

**Iridescent Stone** 

Only available for purchase at the 2025 Disney Pin Trading Celebration.

**EDITION SIZE: 10 Limited Edition Pins at 420 each,** 

1 limited edition chaser pin at 300

**RETAIL: \$20.00** 

**DIMENSIONS: 2.00"W x 2.00"H** 

NOTES: Vending Machine Capsules come with 1 randomly selected pin per capsule. Capsules are sealed. If the capsule is opened, Guests will be unable to return or exchange the item.