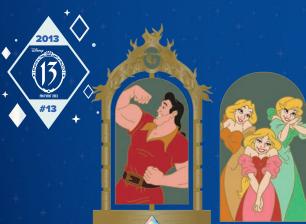

FEATURES: Pin on Pin, Marbleized Fill, Iridescent Stone

Who doesn't love to be bad? And who better to help celebrate the admiration of villains than Gaston with the support of the Bimbettes?

FEATURES: Double Sided Enamel Spinner, Sculpted Metal, Iridescent Stone