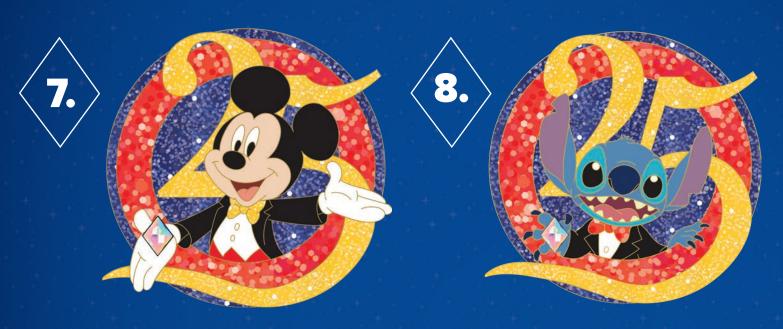

### **Dressed to Impress!**

Mickey, Stitch and Figment are dressed to impress as they commemorate 25 years of Disney Pin Trading with glitter and glam in these mini jumbo pins.

**ARTIST:** Jes Willis

**FEATURES:** Glitter (3 Colors)

**Iridescent Stone** 

**EDITION SIZE: 750 each** 

**RETAIL: \$29.99** 

**DIMENSIONS: (7) 2.25"W x 2.16"H** 

(8) 2.20" W x 2.10"H

(9) 2.20"W x 2.16"H