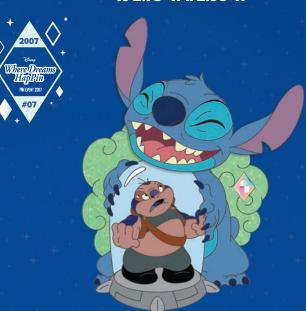

**ARTIST: Jason Peltz** 

FEATURES: \*Mixed - See below

**EDITION SIZE: 300** 

**RETAIL: \$150.00** 

DIMENSIONS: Range from 1.75"W x 2.00"H

to 2.73"W x 2.95"H

Mickey makes it look easy, bringing Pluto to life through the magic of Disney Animation!

**FEATURES: Pivot Top Pin, Glitter, Iridescent Stone** 

Only in Stitch's dreams can he reinvent his creator as a travel-size experiment.

FEATURES: Mini Jumbo, Pivot Top Pin, Glitter, Iridescent Stone

Teamwork makes for a magical time! Figment and Orange Bird work together to bring The Florida Project to life!