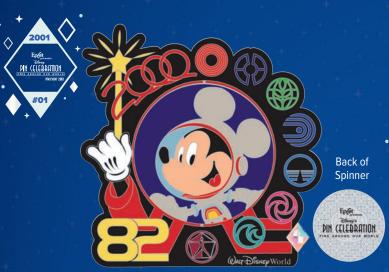

**ARTIST:** Jes Willis

FEATURES: \*Mixed - See below

**EDITION SIZE: 300** 

**RETAIL: \$150.00** 

**DIMENSIONS:** Range from 1.68"W x 2.00"H x

to 4.30"W x 2.80"H

Pin trade around the EPCOT World Showcase with astronaut Mickey in his iconic rainbow spacesuit.

**FEATURES: Spinner Pin, Glitter, Iridescent Stone** 

Inspiration is at the heart of all creation, and the Most Inspirational Character award goes to none other than our host, Figment!

**FEATURES: Pin on Pin, Glitter, Iridescent Stone** 