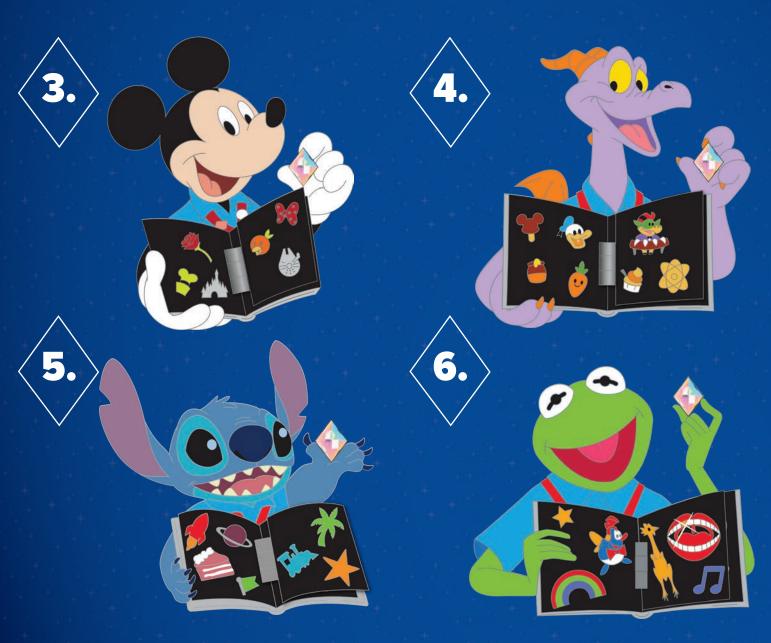

#### **Trade with Character...**

Do you remember your first pin trade? Where you were and what you traded for? These pin-tastic characters want to show you the pages in their pin book. Would you "wanna trade" with them?

**ARTIST: (3) Jason Peltz** 

(4) Robert Schilling

(5) Pati Pereira

(6) Maria Stuckey

**FEATURES: Double Sided Hinge** 

**Iridescent Stone** 

**EDITION SIZE: 750 each** 

**RETAIL: \$27.99** 

**DIMENSIONS: (3) 1.89"W x 2.25"H** 

(4) 2.00"W x 2.00"H

(5) 2.00"W x 2.00"H

(6) 2.10"W x 1.86"H