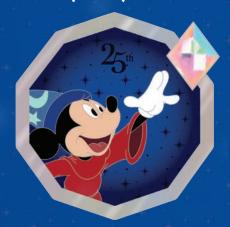

#### Want to trade?

"Want to Trade?" is just another way to say "Hello Friend!" and with this new vending machine mystery set, featuring eleven (11) individual pins, each with a pair of characters, representing each of our distinctly unique Parks, you'll have friends wherever you go.