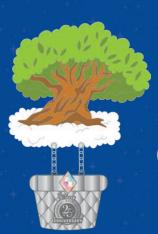

# **Up, Up and Away!**

When Pin Trading started at the Millennium Celebration one of the very first pins was the legendary Mickey Mouse Hot Air Balloon. The design inspired the artists to imagine a collection to compliment that initial pin.

**ARTIST: Kate Dykstra &** 

**Maria Stuckey** 

**EDITION SIZE: 250** 

**RETAIL: \$199.00** 

FEATURES: 8 Pins + Acrylic Stand

**3D Sculpted PVC** 

Dangle .

**Iridescent Stone** 

**DIMENSIONS:** Range from 1.23"W x 2.60"H

to 1.30"W X 3.25"H

Acrylic Stand to Display Pins included in item number.