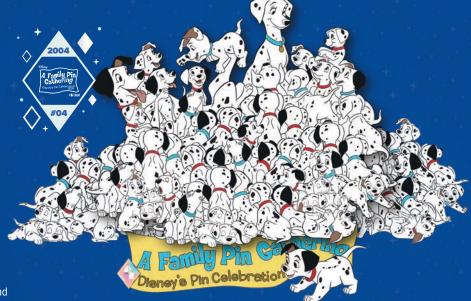

Dig up some history with the Museum of Pin-Tiquities and add this Stitch sarcophagus to your collection.

**FEATURES: Iridescent Stone** 

Everyone is invited to this Family Pin Gathering, including Pongo, Perdita and all 99 puppies!

**FEATURES: Jumbo, Slider, Iridescent Stone** 