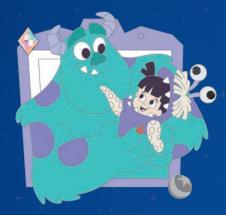

### If We Were There! (Set 3)

For the last 25 years, Disney artists have told immersive stories through metal pin magic, creating and crafting beautiful pieces of art with our beloved characters. This year, we take a look back at the past and wonder—what would it be like if I were there? In these unique box collections, our artists have created pins inspired by every past annual pin celebration since The Millennium Celebration!

**ARTIST: Robert Schilling** 

FEATURES: \*Mixed - See below

**EDITION SIZE: 300** 

**RETAIL: \$150.00** 

**DIMENSIONS:** Range from 2.09"W x 2.00"H

to 2.81"W x 2.90"H

It's a Pixar Party, and you're invited! Just don't get scared when Boo arrives with her best friend she calls "Kitty!"

FEATURES: Pin on Pin, Wiggle Eyes (Boo's Costume)
Iridescent Stone

Join Genie as he packs up all his pin gear and travels to Trade City, U.S.A., a town dedicated to all things pin trading!

**FEATURES: Pin on Pin, Iridescent Stone** 