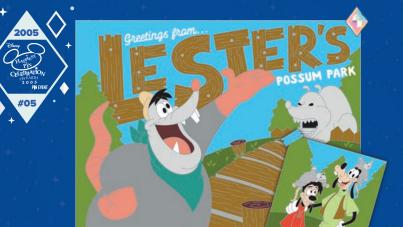

Stop at Lester's Possum Park, pick up a postcard and snap a souvenir photo on a colossal family road trip, creating magical memories for years to come!

FEATURES: Mini Jumbo, Pin on Pin, Translucent Fill, Iridescent Stone