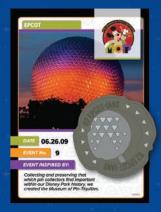

**ARTIST:** Jes Willis

FEATURES: \*Mixed - See below

**EDITION SIZE: 300** 

**RETAIL: \$150.00** 

**DIMENSIONS:** Range from 1.68"W x 2.00"H x

to 4.30"W x 2.80"H

Pin trade around the EPCOT World Showcase with astronaut Mickey in his iconic rainbow spacesuit.

**FEATURES: Spinner Pin, Glitter, Iridescent Stone** 

Inspiration is at the heart of all creation, and the Most Inspirational Character award goes to none other than our host, Figment!

**FEATURES: Pin on Pin, Glitter, Iridescent Stone** 