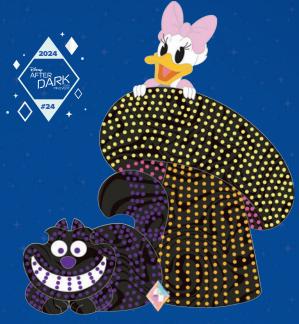

FEATURES: Mini Jumbo, Pin on Pin, Pearlized Fill, Iridescent Stone

Light up the night with Daisy as she hitches a ride with the Cheshire Cat on the Alice in Wonderland float! Off they go to the Main Street Electrical Parade!