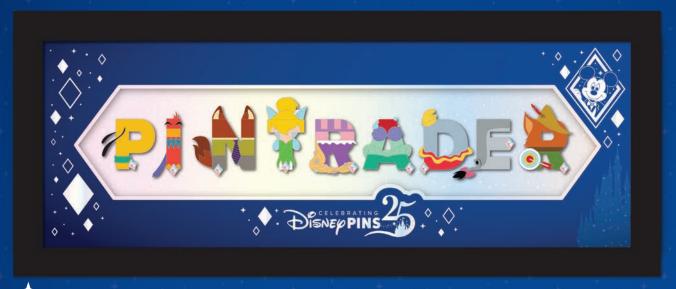

#### P.I.N. T.R.A.D.E.R.

This year we were inspired to look back over the last 25 years and create piece types inspired by items popular so many years ago. This set is one of them - each letter representing a different character to spell out the words PIN TRADER.

**ARTIST:** Jes Willis

**EDITION SIZE: 250** 

**FEATURES: Custom Frame Set** 

**RETAIL: \$225.00** 

**Iridescent Stone** 

DIMENSIONS: Range from 0.90"W x 1.20"H

to 1.80"W x 2.10"H