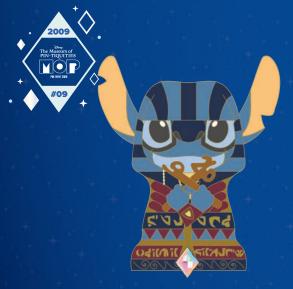

Dig up some history with the Museum of Pin-Tiquities and add this Stitch sarcophagus to your collection.

**FEATURES: Iridescent Stone** 

Everyone is invited to this Family Pin Gathering, including Pongo, Perdita and all 99 puppies!