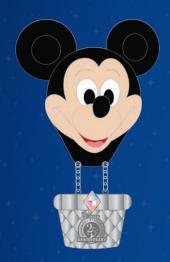

# **Up, Up and Away!**

When Pin Trading started at the Millennium Celebration one of the very first pins was the legendary Mickey Mouse Hot Air Balloon. The design inspired the artists to imagine a collection to compliment that initial pin.

**ARTIST: Kate Dykstra &** 

**Maria Stuckey** 

**EDITION SIZE: 250** 

**RETAIL: \$199.00** 

FEATURES: 8 Pins + Acrylic Stand

**3D Sculpted PVC** 

Dangle .

**Iridescent Stone** 

**DIMENSIONS:** Range from 1.23"W x 2.60"H

to 1.30"W X 3.25"H

Acrylic Stand to Display Pins included in item number.