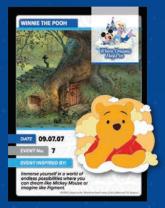

### If We Were There! (Set 1)

For the last 25 years, Disney artists have told immersive stories through metal pin magic, creating and crafting beautiful pieces of art with our beloved characters. This year, we take a look back at the past and wonder—what would it be like if I were there? In these unique box collections, our artists have created pins inspired by every past annual pin celebration since The Millennium Celebration!

**ARTIST: Jason Peltz** 

FEATURES: \*Mixed - See below

**EDITION SIZE: 300** 

**RETAIL: \$150.00** 

DIMENSIONS: Range from 1.75"W x 2.00"H

to 2.73"W x 2.95"H

Mickey makes it look easy, bringing Pluto to life through the magic of Disney Animation!