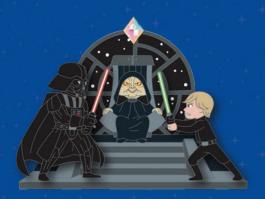

Join The Emperor and relive the final duel between Darth Vader and Luke Skywalker from Star Wars: Episode VI - Return of the Jedi. It's one of the most epic intergalactic battles of Heroes and Villains you won't want to miss.

**FEATURES: 2 Slider Character Top Pins, Glitter, Iridescent Stone** 