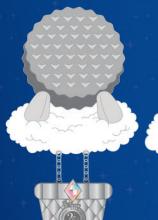

# **Up, Up and Away!**

When Pin Trading started at the Millennium Celebration one of the very first pins was the legendary Mickey Mouse Hot Air Balloon. The design inspired the artists to imagine a collection to compliment that initial pin.

**ARTIST: Kate Dykstra &** 

**Maria Stuckey** 

**EDITION SIZE: 250** 

**RETAIL: \$199.00** 

FEATURES: 8 Pins + Acrylic Stand

**3D Sculpted PVC** 

Dangle .

**Iridescent Stone** 

**DIMENSIONS:** Range from 1.23"W x 2.60"H

to 1.30"W X 3.25"H

Acrylic Stand to Display Pins included in item number.