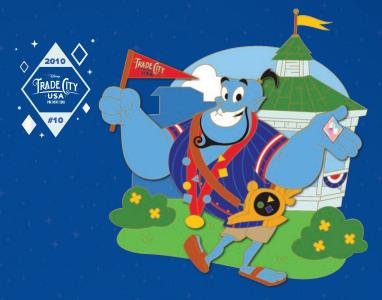

### If We Were There! (Set 3)

For the last 25 years, Disney artists have told immersive stories through metal pin magic, creating and crafting beautiful pieces of art with our beloved characters. This year, we take a look back at the past and wonder—what would it be like if I were there? In these unique box collections, our artists have created pins inspired by every past annual pin celebration since The Millennium Celebration!

**ARTIST: Robert Schilling** 

FEATURES: \*Mixed - See below

**EDITION SIZE: 300** 

**RETAIL: \$150.00** 

**DIMENSIONS:** Range from 2.09"W x 2.00"H

to 2.81"W x 2.90"H

It's a Pixar Party, and you're invited! Just don't get scared when Boo arrives with her best friend she calls "Kitty!"

FEATURES: Pin on Pin, Wiggle Eyes (Boo's Costume)
Iridescent Stone

Join Genie as he packs up all his pin gear and travels to Trade City, U.S.A., a town dedicated to all things pin trading!

**FEATURES: Pin on Pin, Iridescent Stone** 