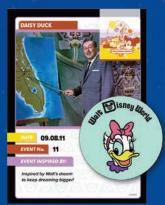

FEATURES: Mini Jumbo, Pin on Pin, Pearlized Fill, Iridescent Stone

Light up the night with Daisy as she hitches a ride with the Cheshire Cat on the Alice in Wonderland float! Off they go to the Main Street Electrical Parade!